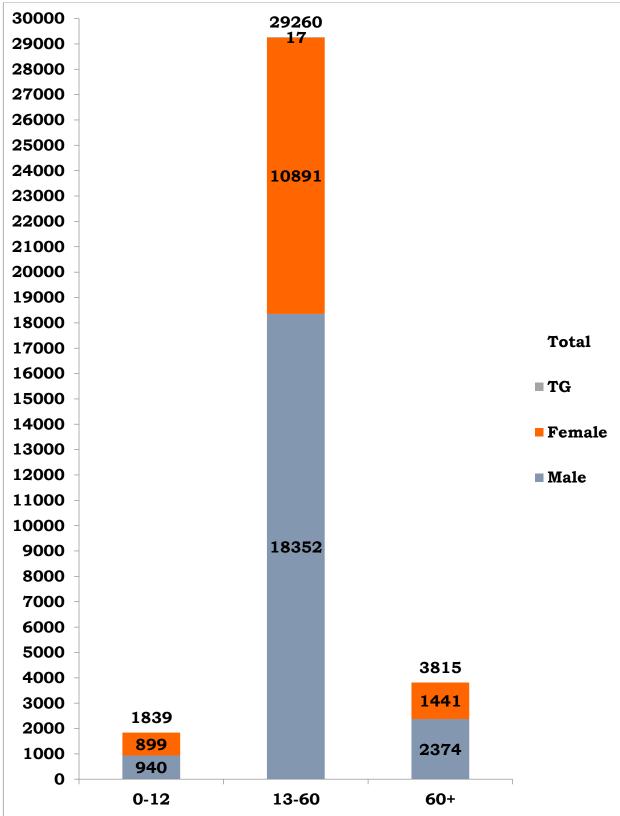

### Age and Sex distribution till date

|           | amii Nadu COVID 19                 | ase Details             |            | <u> 20</u> j    |       |
|-----------|------------------------------------|-------------------------|------------|-----------------|-------|
| S1.<br>No | District                           | Total Positive<br>Cases | Discharged | Active<br>Cases | Death |
| 1         | Ariyalur                           | 384                     | 361        | 23              |       |
| 2         | Chengalpattu                       | 2,146                   | 883        | 1,247           | 15#   |
| 3         | Chennai                            | 24,545                  | 11,730     | 12,570          | 244*  |
| 4         | Coimbatore                         | 166                     | 147        | 17              | 1*    |
| 5         | Cuddalore                          | 491                     | 454        | 36              | 1     |
| 6         | Dharmapuri                         | 19                      | 8          | 11              |       |
| 7         | Dindigul                           | 182                     | 127        | 53              | 2     |
| 8         | Erode                              | 73                      | 70         | 2               | 1     |
| 9         | Kallakurichi                       | 295                     | 235        | 60              |       |
| 10        | Kancheepuram                       | 567                     | 342        | 220             | 5     |
| 11        | Kanyakumari                        | 95                      | 61         | 33              | 1     |
| 12        | Karur                              | 87                      | 80         | 7               |       |
| 13        | Krishnagiri                        | 37                      | 21         | 16              |       |
| 14        | Madurai                            | 333                     | 241        | 89              | 3     |
| 15        | Nagapattinam                       | 88                      | 51         | 37              |       |
| 16        | Namakkal                           | 85                      | 77         | 7               | 1     |
| 17        | Nilgiris                           | 14                      | 14         | 0               |       |
| 18        | Perambalur                         | 144                     | 141        | 3               |       |
| 19        | Pudukottai                         | 40                      | 24         | 15              | 1     |
| 20        | Ramanathapuram                     | 118                     | 73         | 44              | 1     |
| 21        | Ranipet                            | 139                     | 94         | 44              | 1     |
| 22        | Salem                              | 211                     | 173        | 38              |       |
| 23        | Sivagangai                         | 42                      | 32         | 10              |       |
| 24        | Tenkasi                            | 106                     | 88         | 18              |       |
| 25        | Thanjavur                          | 125                     | 89         | 36              |       |
| 26        | Theni                              | 125                     | 105        | 18              | 2     |
| 27        | Thirupathur                        | 42                      | 31         | 11              |       |
| 28        | Thiruvallur                        | 1,476                   | 771        | 690             | 15    |
| 29        | Thiruvannamalai                    | 522                     | 310        | 210             | 2     |
| 30        | Thiruvarur                         | 69                      | 45         | 24              |       |
| 31        | Thoothukudi                        | 365                     | 216        | 147             | 2     |
| 32        | Tirunelveli                        | 400                     | 346        | 53              | 1     |
| 33        | Tiruppur                           | 114                     | 114        | 0               |       |
| 34        | Trichy                             | 120                     | 101        | 18              | 1     |
| 35        | Vellore                            | 111                     | 41         | 67              | 3     |
| 36        | Villupuram                         | 385                     | 327        | 55              | 3     |
| 37        | Virudhunagar                       | 154                     | 124        | 30              |       |
| 38        | Airport Surveillance               | 149                     | 61         | 87              | 1     |
| 39        | Airport Surveillance<br>(Domestic) | 56                      | 16         | 40              |       |
| 40        | Railway Surveillance               | 294                     | 101        | 193             |       |
|           | Grand Total                        | 34,914                  | 18,325     | 16,279          | 307   |