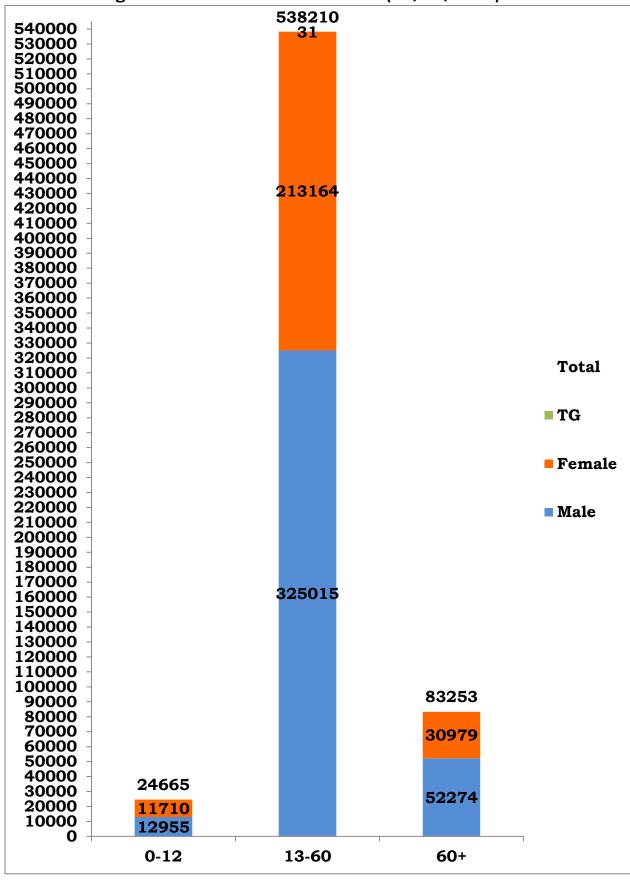

#### Age and Sex distribution till date (09/10/2020)

Tamil Nadu COVID 19 - District Wise Case Details\* (09/10/2020)

|           | T                               | 1                       |            | (0)/10/         | •      |
|-----------|---------------------------------|-------------------------|------------|-----------------|--------|
| S1.<br>No | District                        | Total Positive<br>Cases | Discharged | Active<br>Cases | Death  |
| 1         | Ariyalur                        | 4042                    | 3789       | 209             | 44     |
| 2         | Chengalpattu                    | 38807                   | 35736      | 2481            | 590    |
| 3         | Chennai                         | 179424                  | 162605     | 13446           | 3373   |
| 4         | Coimbatore                      | 36332                   | 31103      | 4746            | 483    |
| 5         | Cuddalore                       | 21429                   | 19954      | 1230            | 245    |
| 6         | Dharmapuri                      | 4449                    | 3708       | 706             | 35     |
| 7         | Dindigul                        | 9235                    | 8642       | 420             | 173    |
| 8         | Erode                           | 7976                    | 6817       | 1063            | 96     |
| 9         | Kallakurichi                    | 9593                    | 9151       | 343             | 99     |
| 10        | Kancheepuram                    | 23246                   | 22036      | 867             | 343    |
| 11        | Kanyakumari                     | 13600                   | 12549      | 821             | 230    |
| 12        | Karur                           | 3467                    | 3017       | 409             | 41     |
| 13        | Krishnagiri                     | 5304                    | 4482       | 746             | 76     |
| 14        | Madurai                         | 17310                   | 16164      | 750             | 396    |
| 15        | Nagapattinam                    | 5716                    | 5139       | 490             | 87     |
| 16        | Namakkal                        | 6818                    | 5682       | 1050            | 86     |
| 17        | Nilgiris                        | 5141                    | 4286       | 826             | 29     |
| 18        | Perambalur                      | 1961                    | 1848       | 93              | 20     |
| 19        | Pudukottai                      | 9781                    | 9034       | 601             | 146    |
| 20        | Ramanathapuram                  | 5700                    | 5422       | 155             | 123    |
| 21        | Ranipet                         | 13963                   | 13469      | 324             | 170    |
| 22        | Salem                           | 22706                   | 20101      | 2237            | 368    |
| 23        | Sivagangai                      | 5434                    | 5111       | 201             | 122    |
| 24        | Tenkasi                         | 7572                    | 7211       | 215             | 146    |
| 25        | Thanjavur                       | 13348                   | 11931      | 1221            | 196    |
| 26        | Theni                           | 15490                   | 14838      | 467             | 185    |
| 27        | Thirupathur                     | 5611                    | 5044       | 460             | 107    |
| 28        | Thiruvallur                     | 34388                   | 32193      | 1621            | 574    |
| 29        | Thiruvannamalai                 | 16390                   | 15402      | 746             | 242    |
| 30        | Thiruvarur                      | 8211                    | 7508       | 625             | 78     |
| 31        | Thoothukudi                     | 13994                   | 13361      | 509             | 124    |
| 32        | Tirunelveli                     | 13372                   | 12446      | 725             | 201    |
| 33        | Tiruppur                        | 9659                    | 8386       | 1118            | 155    |
| 34        | Trichy                          | 11225                   | 10387      | 682             | 156    |
| 35        | Vellore                         | 16009                   | 14882      | 861             | 266    |
| 36        | Villupuram                      | 12371                   | 11789      | 482             | 100    |
| 37        | Virudhunagar                    | 14722                   | 14293      | 215             | 214    |
| 38        | Airport Surveillance            | 924                     | 921        | 2               | 1      |
| 50        | (International)                 | 924                     | 941        | 2               | 1      |
| 39        | Airport Surveillance (Domestic) | 980                     | 948        | 32              | 0      |
| 40        | Railway Surveillance            | 428                     | 426        | 2               | 0      |
|           | Grand Total                     | 6,46,128                | 5,91,811   | 44,197          | 10,120 |
|           | ote: Figures are reconciled to  |                         |            |                 |        |