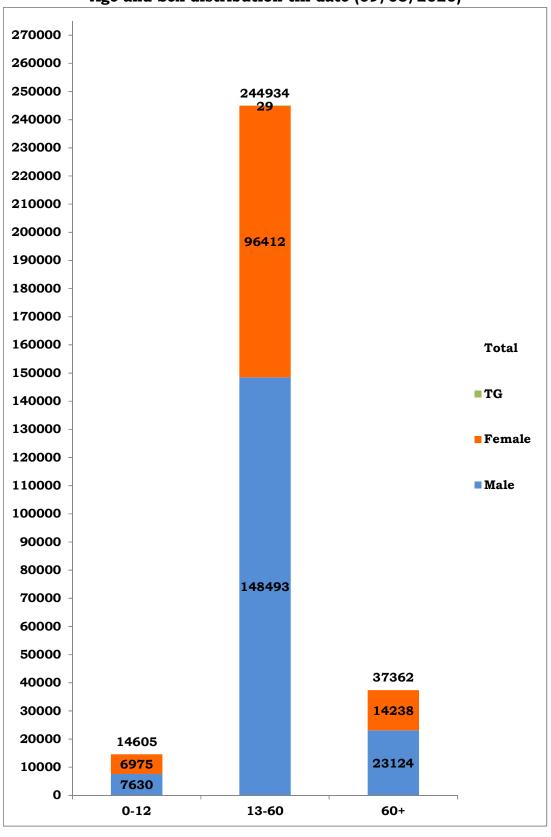

 $<sup>\</sup>mbox{*Note:}$  Figures are reconciled to the respective districts based on detailed epidemiological investigation

Age and Sex distribution till date (09/08/2020)

Tamil Nadu COVID 19 - District Wise Case Details\* (09/08/2020)