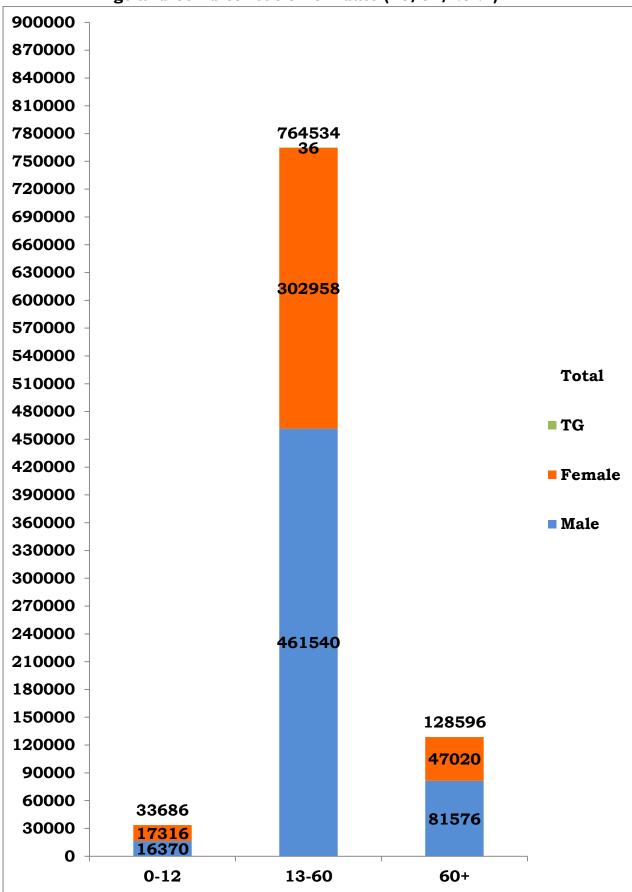

| S.NO | COVID-19 STATISTICS                                                                  | DETAILS                                                                                                                                            |
|------|--------------------------------------------------------------------------------------|----------------------------------------------------------------------------------------------------------------------------------------------------|
| 1    | Number of active cases on date (Including isolation)                                 | 37,673                                                                                                                                             |
|      | Number of persons tested positive today in Tamil Nadu                                | 5,963                                                                                                                                              |
| 2    | Passengers returned from other states by Road tested positive today                  | West Bengal - 8<br>Karnataka - 7<br>Bihar - 3<br>Andhra Pradesh - 2<br>Delhi - 2<br>Telangana - 1<br>Jharkhand - 1<br>Kerala - 1<br>Puducherry - 1 |
|      | Total                                                                                | 5,989                                                                                                                                              |
| 3    | Total Number of persons tested positive till date                                    | 9,26,816                                                                                                                                           |
| 4    | Total Number of samples tested by RT-PCR today/ till date*                           | 84,546/<br>2,04,31,588 <sup>@</sup>                                                                                                                |
| 5    | Total Number of Persons tested by RT-PCR today/ till date                            | 83,895/<br>2,01,01,836                                                                                                                             |
| 6    | No. of Male / Female / Transgender tested positive today                             | 3,652/2,337/0                                                                                                                                      |
| 7    | No. of Male / Female / Transgender tested positive till date                         | 5,59,486/3,67,294/36                                                                                                                               |
| 8    | Number of functioning COVID -19 testing facilities in Tamil<br>Nadu                  | 261 (69 Govt+<br>192 <sup>\$</sup> Private)                                                                                                        |
| 9    | Number of COVID-19 positive patients discharged following treatment today/ till date | 1,952/<br>8,76,257                                                                                                                                 |
| 10   | Total number of deaths today/ till date                                              | 23 (7 Private & 16 Govt) /12,886                                                                                                                   |