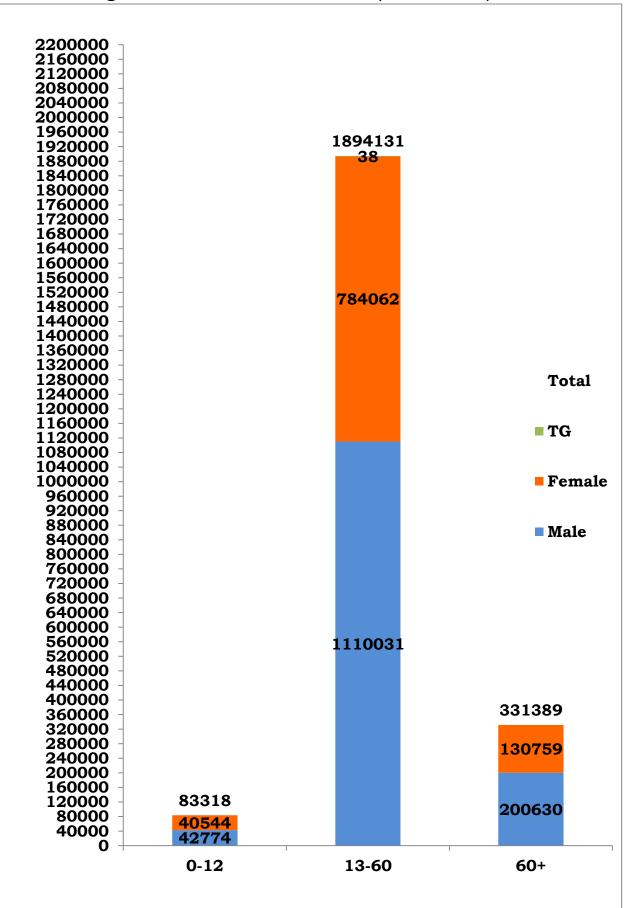

To Quit Tobacco Call Tollfree National Tobacco Quit Line 1800112356 or Give a Missed Call at 011-2290 1701

#Coronavirus #No Tobacco

| S.NO | COVID-19 STATISTICS                                                                  | DETAILS                               |
|------|--------------------------------------------------------------------------------------|---------------------------------------|
| 1    | Number of active cases on date (Including isolation)                                 | 1,88,664                              |
|      | Number of persons tested positive today in Tamil Nadu                                | 16,811                                |
| 2    | Passengers returned from other States by Road tested positive today                  | Andhra Pradesh-2                      |
|      | Total                                                                                | 16,813                                |
| 3    | Total Number of persons tested positive till date                                    | 23,08,838                             |
| 4    | Total Number of samples tested by RT-PCR today/ till date*                           | 1,81,920/<br>2,94,25,279 <sup>@</sup> |
| 5    | Total Number of Persons tested by RT-PCR today/ till date                            | 1,71,237/<br>2,86,90,398              |
| 6    | No. of Male / Female / Transgender tested positive today                             | 9,278/7,535/0                         |
| 7    | No. of Male / Female / Transgender tested positive till date                         | 13,53,435/9,55,365/38                 |
| 8    | Number of functioning COVID -19 testing facilities in Tamil<br>Nadu                  | 271 (69 Govt+<br>202 Private)         |
| 9    | Number of COVID-19 positive patients discharged following treatment today/ till date | 32,049/<br>20,91,646                  |
| 10   | Total number of deaths today/ till date                                              | 358 (135 Private & 223 Govt) /28,528) |