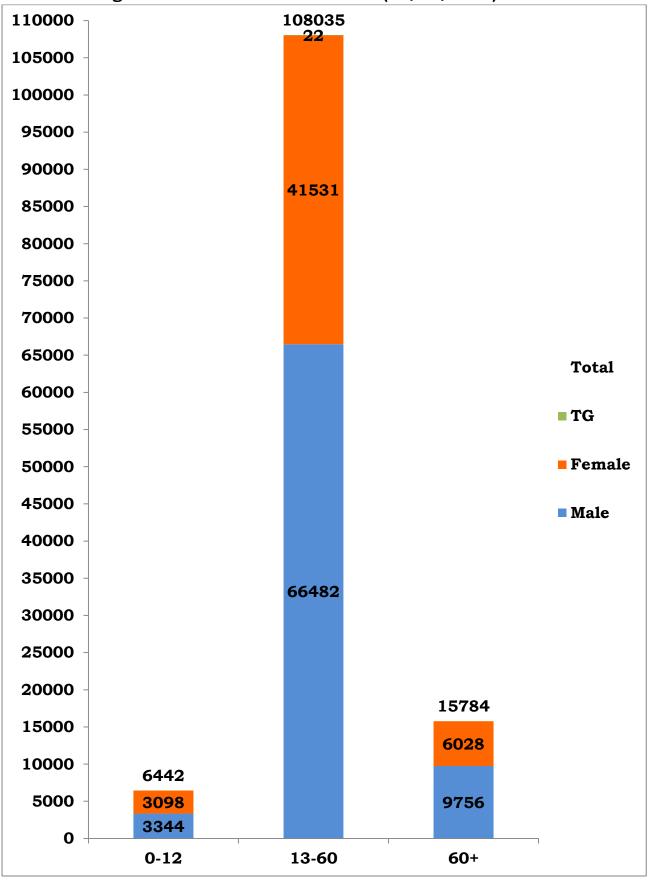

#### Age and Sex distribution till date (10/07/2020)

Tamil Nadu COVID 19 - District Wise Case Details (10/07/2020)

| S1. | District             | Total Positive | Discharged | Active | Death |
|-----|----------------------|----------------|------------|--------|-------|
| No  |                      | Cases          | ·          | Cases  | Death |
| 1   | Ariyalur             | 497            | 459        | 38     | 0     |
| 2   | Chengalpattu         | 7635           | 4355       | 3127   | 152   |
| 3   | Chennai              | 74969          | 55156      | 18616  | 1196  |
| 4   | Coimbatore           | 1071           | 320        | 744    | 6     |
| 5   | Cuddalore            | 1493           | 1025       | 463    | 5     |
| 6   | Dharmapuri           | 224            | 74         | 149    | 1     |
| 7   | Dindigul             | 750            | 460        | 282    | 8     |
| 8   | Erode                | 327            | 100        | 221    | 6     |
| 9   | Kallakurichi         | 1621           | 810        | 807    | 4     |
| 10  | Kancheepuram         | 3099           | 1260       | 1797   | 42    |
| 11  | Kanyakumari          | 1070           | 408        | 658    | 4     |
| 12  | Karur                | 190            | 132        | 55     | 3     |
| 13  | Krishnagiri          | 225            | 157        | 64     | 4     |
| 14  | Madurai              | 5482           | 1250       | 4131   | 101   |
| 15  | Nagapattinam         | 347            | 173        | 173    | 1     |
| 16  | Namakkal             | 150            | 92         | 57     | 1     |
| 17  | Nilgiris             | 181            | 54         | 127    | 0     |
| 18  | Perambalur           | 172            | 161        | 10     | 1     |
| 19  | Pudukottai           | 534            | 246        | 280    | 8     |
| 20  | Ramanathapuram       | 1691           | 674        | 985    | 32    |
| 21  | Ranipet              | 1415           | 681        | 724    | 10    |
| 22  | Salem                | 1630           | 667        | 956    | 7     |
| 23  | Sivagangai           | 720            | 425        | 284    | 11    |
| 24  | Tenkasi              | 598            | 299        | 298    | 1     |
| 25  | Thanjavur            | 625            | 395        | 225    | 5     |
| 26  | Theni                | 1495           | 484        | 997    | 14    |
| 27  | Thirupathur          | 379            | 183        | 196    | 0     |
| 28  | Thiruvallur          | 6075           | 3736       | 2221   | 118   |
| 29  | Thiruvannamalai      | 2861           | 1629       | 1212   | 20    |
| 30  | Thiruvarur           | 681            | 394        | 287    | 0     |
| 31  | Thoothukudi          | 1949           | 1001       | 940    | 8     |
| 32  | Tirunelveli          | 1551           | 765        | 777    | 9     |
| 33  | Tiruppur             | 288            | 156        | 130    | 2     |
| 34  | Trichy               | 1273           | 744        | 517    | 12    |
| 35  | Vellore              | 2486           | 982        | 1498   | 6     |
| 36  | Villupuram           | 1411           | 883        | 509    | 19    |
| 37  | Virudhunagar         | 1738           | 784        | 943    | 11    |
| 38  | Airport Surveillance | 534            | 252        | 281    | 1     |
| 30  | (International)      | აა4<br>        | 452        | 401    | 1     |
| 39  | Airport Surveillance | 402            | 173        | 229    | 0     |
|     | (Domestic)           |                |            |        | 0     |
| 40  | Railway Surveillance | 422            | 325        | 97     | 0     |
|     | Grand Total          | 1,30,261       | 82,324     | 46,105 | 1,829 |