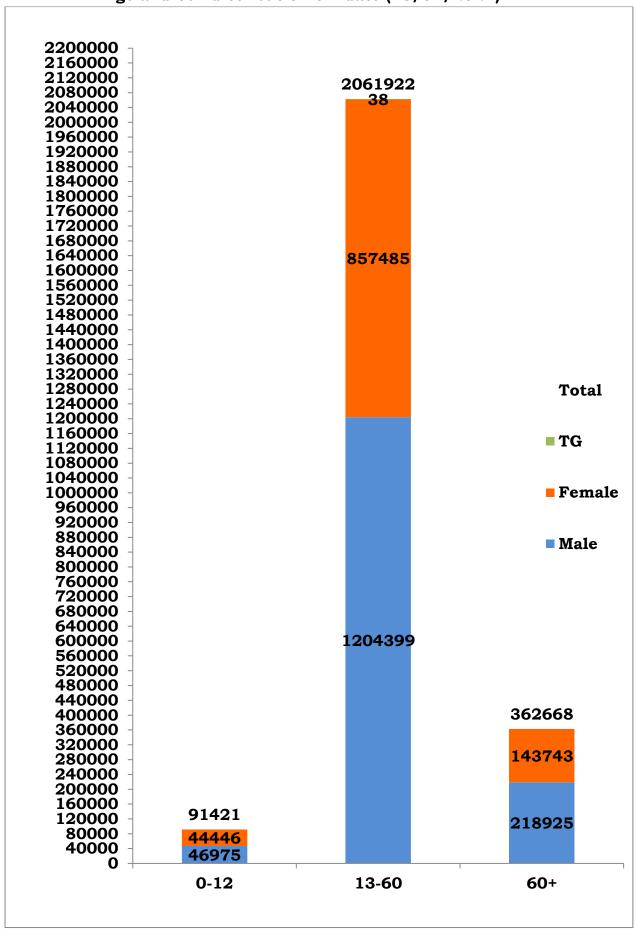

Age and Sex distribution till date (10/07/2021)

Tamil Nadu COVID 19 - District Wise Case Details\* (10/07/2021)

| S1.<br>No | District                             | Total Positive<br>Cases | Discharged | Active<br>Cases | Death  |
|-----------|--------------------------------------|-------------------------|------------|-----------------|--------|
| 1         | Ariyalur                             | 15315                   | 14666      | 428             | 221    |
| 2         | Chengalpattu                         | 159013                  | 155183     | 1457            | 2373   |
| 3         | Chennai                              | 534819                  | 524904     | 1659            | 8256   |
| 4         | Coimbatore                           | 224744                  | 218536     | 4108            | 2100   |
| 5         | Cuddalore                            | 58852                   | 57101      | 963             | 788    |
| 6         | Dharmapuri                           | 25332                   | 24311      | 799             | 222    |
| 7         | Dindigul                             | 31834                   | 30946      | 281             | 607    |
| 8         | Erode                                | 91130                   | 87521      | 2997            | 612    |
| 9         | Kallakurichi                         | 27971                   | 26955      | 819             | 197    |
| 10        | Kancheepuram                         | 70841                   | 69125      | 523             | 1193   |
| 11        | Kanyakumari                          | 59427                   | 57821      | 604             | 1002   |
| 12        | Karur                                | 22328                   | 21696      | 285             | 347    |
| 13        | Krishnagiri                          | 40656                   | 39621      | 723             | 312    |
| 14        | Madurai                              | 72956                   | 71220      | 596             | 1140   |
| 15        | Mayiladuthurai                       | 20461                   | 19902      | 302             | 257    |
| 16        | Nagapattinam                         | 18083                   | 17484      | 320             | 279    |
| 17        | Namakkal                             | 45885                   | 44602      | 851             | 432    |
| 18        | Nilgiris                             | 29314                   | 28295      | 849             | 170    |
| 19        | Perambalur                           | 11256                   | 10874      | 174             | 208    |
| 20        | Pudukottai                           | 27505                   | 26658      | 504             | 343    |
| 21        | Ramanathapuram                       | 19792                   | 19314      | 139             | 339    |
| 22        | Ranipet                              | 41425                   | 40223      | 470             | 732    |
| 23        | Salem                                | 90692                   | 87034      | 2155            | 1503   |
| 24        | Sivagangai                           | 18202                   | 17526      | 483             | 193    |
| 25        | Tenkasi                              | 26584                   | 25894      | 214             | 476    |
| 26        | Thanjavur                            | 65365                   | 62897      | 1658            | 810    |
| 27        | Theni                                | 42597                   | 41782      | 309             | 506    |
| 28        | Thirupathur                          | 27763                   | 26948      | 232             | 583    |
| 29        | Thiruvallur                          | 111982                  | 109365     | 895             | 1722   |
| 30        | Thiruvannamalai                      | 50631                   | 48780      | 1232            | 619    |
| 31        | Thiruvarur                           | 37217                   | 36452      | 414             | 351    |
| 32        | Thoothukudi                          | 54602                   | 53762      | 458             | 382    |
| 33        | Tirunelveli                          | 47396                   | 46699      | 280             | 417    |
| 34        | Tiruppur                             | 85228                   | 82823      | 1607            | 798    |
| 35        | Trichy                               | 70822                   | 68356      | 1530            | 936    |
| 36        | Vellore                              | 47364                   | 45907      | 385             | 1072   |
| 37        | Villupuram                           | 43069                   | 42173      | 562             | 334    |
| 38        | Virudhunagar                         | 45049                   | 44013      | 499             | 537    |
| 39        | Airport Surveillance (International) | 1006                    | 1002       | 3               | 1      |
| 40        | Airport Surveillance (Domestic)      | 1075                    | 1074       | 0               | 1      |
| 41        | Railway Surveillance                 | 428                     | 428        | 0               | 0      |
|           | Grand Total                          | 25,16,011               | 24,49,873  | 32,767          | 33,371 |