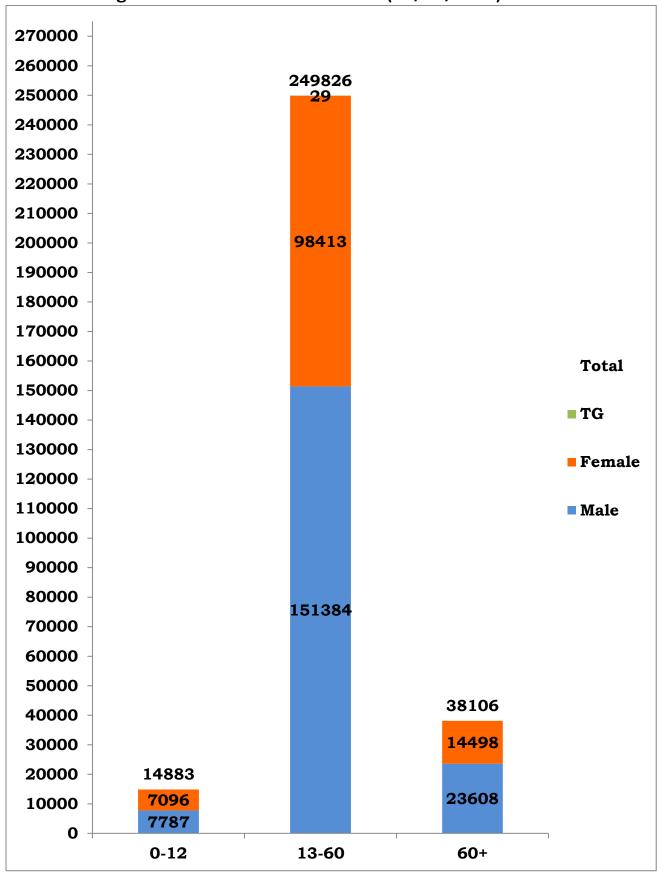

#### Age and Sex distribution till date (10/08/2020)

Tamil Nadu COVID 19 - District Wise Case Details\* (10/08/2020)

| S1.<br>No | District                                    | Total Positive<br>Cases | Discharged | Active<br>Cases | Death |
|-----------|---------------------------------------------|-------------------------|------------|-----------------|-------|
| 1         | Ariyalur                                    | 1345                    | 1027       | 305             | 13    |
| 2         | Chengalpattu                                | 18332                   | 15117      | 2903            | 312   |
| 3         | Chennai                                     | 110121                  | 96466      | 11328           | 2327  |
| 4         | Coimbatore                                  | 6961                    | 5268       | 1561            | 132   |
| 5         | Cuddalore                                   | 5061                    | 2736       | 2267            | 58    |
| 6         | Dharmapuri                                  | 898                     | 758        | 131             | 9     |
| 7         | Dindigul                                    | 4051                    | 3262       | 714             | 75    |
| 8         | Erode                                       | 1101                    | 690        | 394             | 17    |
| 9         | Kallakurichi                                | 4564                    | 3702       | 826             | 36    |
| 10        | Kancheepuram                                | 12131                   | 9249       | 2728            | 154   |
| 11        | Kanyakumari                                 | 6553                    | 4686       | 1787            | 80    |
| 12        | Karur                                       | 816                     | 490        | 313             | 13    |
| 13        | Krishnagiri                                 | 1480                    | 943        | 516             | 21    |
| 14        | Madurai                                     | 12104                   | 10750      | 1061            | 293   |
| 15        | Nagapattinam                                | 1204                    | 632        | 558             | 14    |
| 16        | Namakkal                                    | 1020                    | 692        | 313             | 15    |
| 17        | Nilgiris                                    | 965                     | 827        | 135             | 3     |
| 18        | Perambalur                                  | 753                     | 507        | 237             | 9     |
| 19        | Pudukottai                                  | 3324                    | 2228       | 1056            | 40    |
| 20        | Ramanathapuram                              | 3682                    | 3196       | 408             | 78    |
| 21        | Ranipet                                     | 7151                    | 5708       | 1391            | 52    |
| 22        | Salem                                       | 4744                    | 3565       | 1123            | 56    |
| 23        | Sivagangai                                  | 2996                    | 2482       | 446             | 68    |
| 24        | Tenkasi                                     | 3246                    | 1964       | 1232            | 50    |
| 25        | Thanjavur                                   | 4215                    | 2889       | 1277            | 49    |
| 26        | Theni                                       | 8257                    | 5111       | 3049            | 97    |
| 27        | Thirupathur                                 | 1689                    | 1116       | 540             | 33    |
| 28        | Thiruvallur                                 | 17340                   | 13551      | 3499            | 290   |
| 29        | Thiruvannamalai                             | 7988                    | 6047       | 1847            | 94    |
| 30        | Thiruvarur                                  | 2026                    | 1732       | 281             | 13    |
| 31        | Thoothukudi                                 | 9357                    | 7484       | 1793            | 80    |
| 32        | Tirunelveli                                 | 6662                    | 4400       | 2180            | 82    |
| 33        | Tiruppur                                    | 1197                    | 815        | 359             | 23    |
| 34        | Trichy                                      | 5170                    | 4081       | 1016            | 73    |
| 35        | Vellore                                     | 7546                    | 6237       | 1211            | 98    |
| 36        | Villupuram                                  | 4620                    | 4077       | 499             | 44    |
| 37        | Virudhunagar                                | 10155                   | 8421       | 1595            | 139   |
| 38        | Airport Surveillance<br>(International)     | 863                     | 778        | 84              | 1     |
| 39        | Airport Surveillance                        | 701                     | 567        | 134             | 0     |
| 40        | (Domestic)                                  |                         |            |                 |       |
| 40        | Railway Surveillance                        | 426                     | 424        | 2               | 0     |
| L         | Grand Total Note: Figures are reconciled to | 3,02,815                | 2,44,675   | 53,099          | 5,041 |