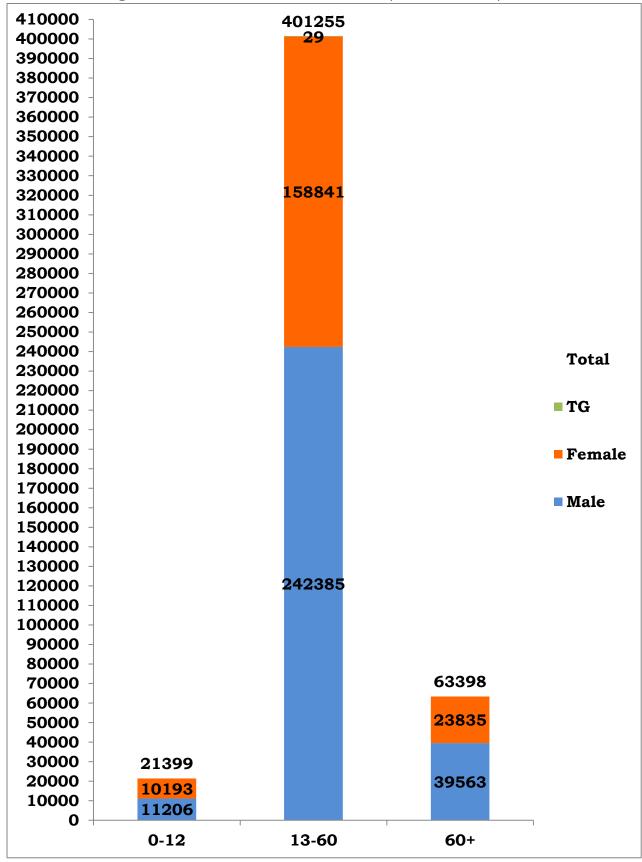

District wise abstract of COVID-19 positive cases\* (10/09/2020)

\*Note: Figures are reconciled to the respective districts based on detailed epidemiological investigation

Age and Sex distribution till date (10/09/2020)