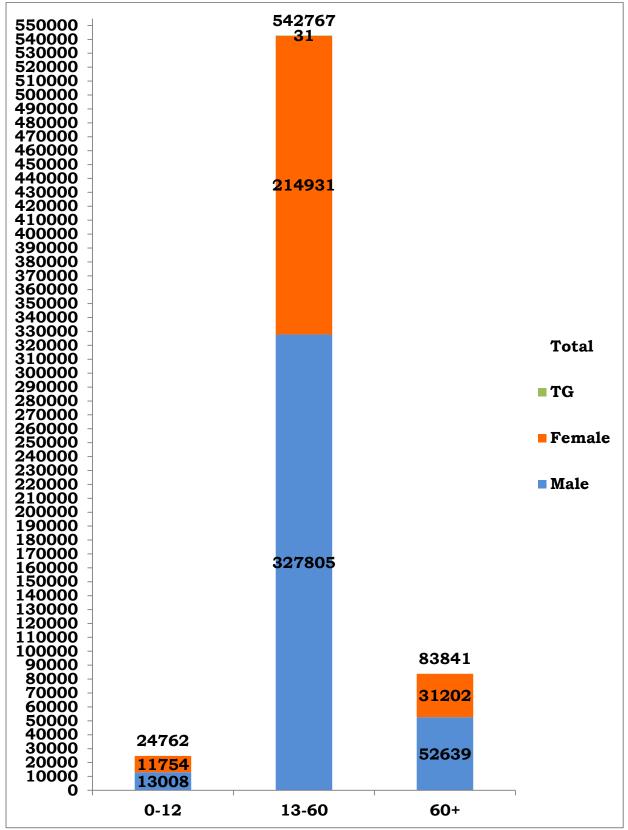

# District wise abstract of COVID-19 positive cases (10/10/2020)

\*Note: Figures are reconciled to the respective districts based on detailed epidemiological investigation.

Age and Sex distribution till date (10/10/2020)