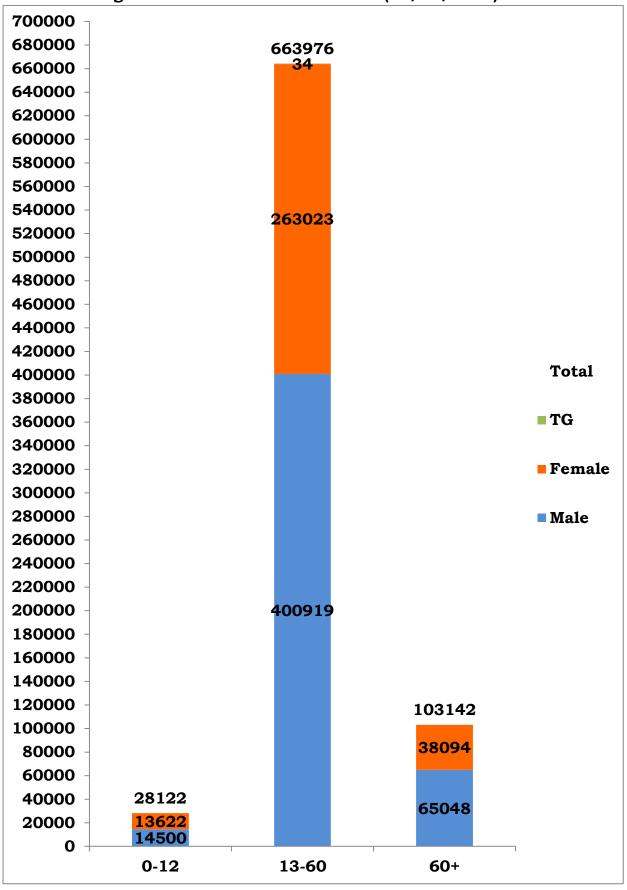

\*Note: Figures are reconciled to the respective districts based on detailed epidemiological investigation.

Age and Sex distribution till date (10/12/2020)

Tamil Nadu COVID 19 - District Wise Case Details\* (10/12/2020)