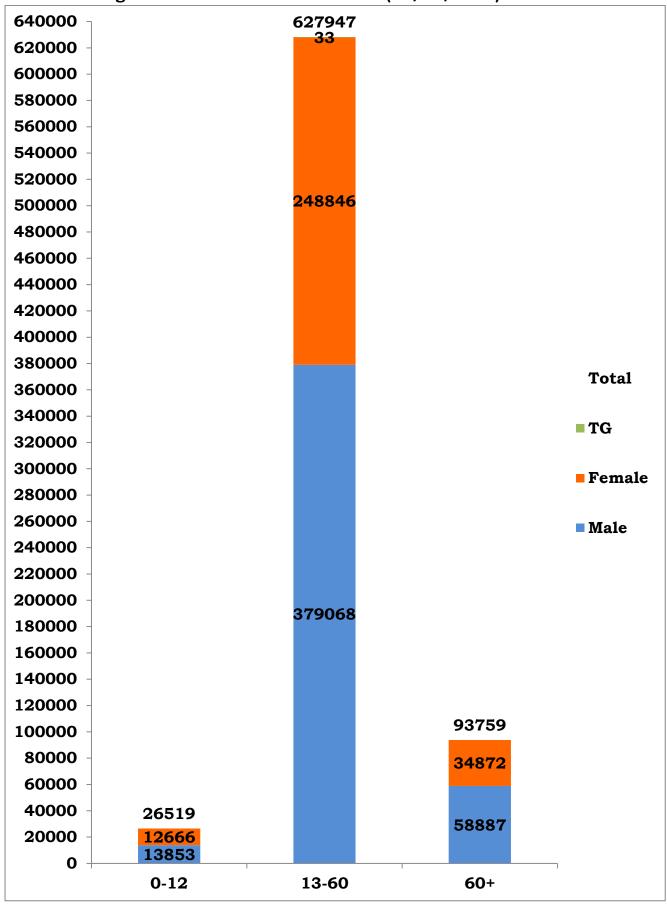

\*Note: Figures are reconciled to the respective districts based on detailed epidemiological investigation.

Age and Sex distribution till date (10/11/2020)