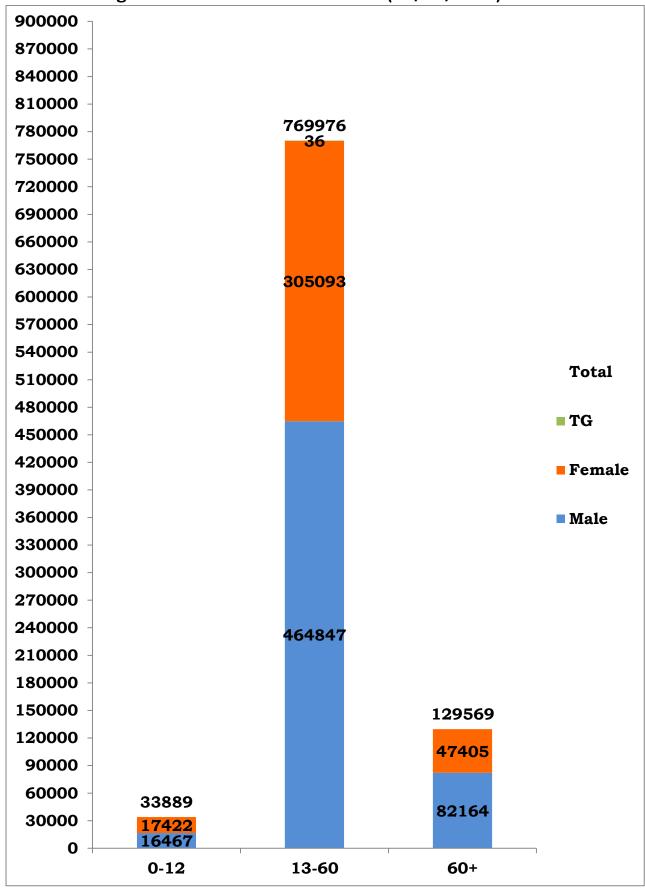

<sup>\*</sup>Note: Figures are reconciled to the respective districts based on detailed epidemiological investigation.

Age and Sex distribution till date (11/04/2021)

Tamil Nadu COVID 19 - District Wise Case Details\* (11/04/2021)