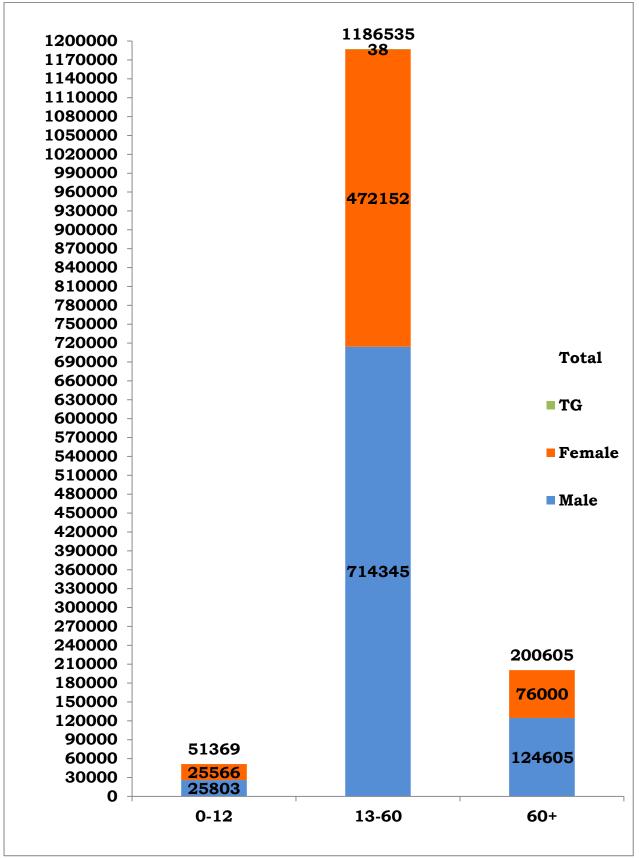

\*Note: Figures are reconciled to the respective districts based on detailed epidemiological investigation.

Age and Sex distribution till date (11/05/2021)

24\*7 Control Room: 044-29510400, 044-29510500, 9444340496, 8754448477 District Control Room – 1077. Toll Free Number – 1800 1205 55550 www.stopcorona.tn.gov.in