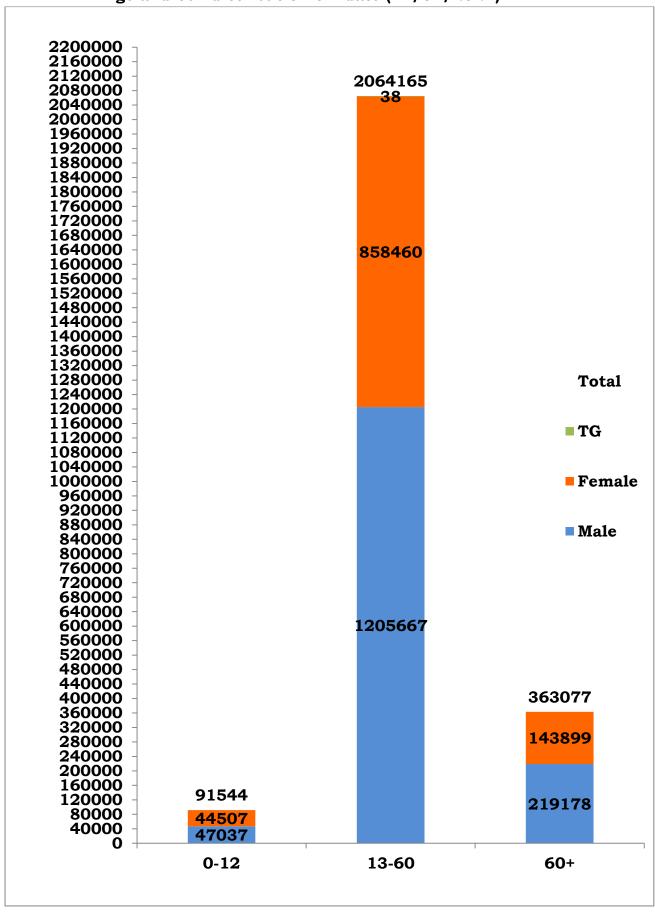

Age and Sex distribution till date (11/07/2021)

Tamil Nadu COVID 19 - District Wise Case Details\* (11/07/2021)

| S1.<br>No | District             | Total Positive<br>Cases | Discharged | Active<br>Cases | Death  |
|-----------|----------------------|-------------------------|------------|-----------------|--------|
| 1         | Ariyalur             | 15347                   | 14703      | 423             | 221    |
| 2         | Chengalpattu         | 159220                  | 155479     | 1368            | 2373   |
| 3         | Chennai              | 535044                  | 525127     | 1661            | 8256   |
| 4         | Coimbatore           | 225043                  | 218930     | 4006            | 2107   |
| 5         | Cuddalore            | 58939                   | 57192      | 954             | 793    |
| 6         | Dharmapuri           | 25391                   | 24387      | 780             | 224    |
| 7         | Dindigul             | 31832                   | 30967      | 258             | 607    |
| 8         | Erode                | 91157                   | 87695      | 2847            | 615    |
| 9         | Kallakurichi         | 28038                   | 27047      | 794             | 197    |
| 10        | Kancheepuram         | 70885                   | 69182      | 509             | 1194   |
| 11        | Kanyakumari          | 59470                   | 57874      | 593             | 1003   |
| 12        | Karur                | 22352                   | 21707      | 298             | 347    |
| 13        | Krishnagiri          | 40710                   | 39682      | 716             | 312    |
| 14        | Madurai              | 72993                   | 71263      | 590             | 1140   |
| 15        | Mayiladuthurai       | 20483                   | 19917      | 308             | 258    |
| 16        | Nagapattinam         | 18131                   | 17508      | 343             | 280    |
| 17        | Namakkal             | 45976                   | 44711      | 831             | 434    |
| 18        | Nilgiris             | 29402                   | 28373      | 858             | 171    |
| 19        | Perambalur           | 11273                   | 10884      | 181             | 208    |
| 20        | Pudukottai           | 27547                   | 26691      | 513             | 343    |
| 21        | Ramanathapuram       | 19797                   | 19326      | 132             | 339    |
| 22        | Ranipet              | 41464                   | 40257      | 475             | 732    |
| 23        | Salem                | 90870                   | 87272      | 2086            | 1512   |
| 24        | Sivagangai           | 18242                   | 17561      | 488             | 193    |
| 25        | Tenkasi              | 26604                   | 25921      | 207             | 476    |
| 26        | Thanjavur            | 65564                   | 63013      | 1739            | 812    |
| 27        | Theni                | 42625                   | 41795      | 324             | 506    |
| 28        | Thirupathur          | 27799                   | 26959      | 257             | 583    |
| 29        | Thiruvallur          | 112066                  | 109462     | 881             | 1723   |
| 30        | Thiruvannamalai      | 50710                   | 48874      | 1215            | 621    |
| 31        | Thiruvarur           | 37260                   | 36484      | 423             | 353    |
| 32        | Thoothukudi          | 54647                   | 53790      | 475             | 382    |
| 33        | Tirunelveli          | 47414                   | 46736      | 260             | 418    |
| 34        | Tiruppur             | 85453                   | 83101      | 1552            | 800    |
| 35        | Trichy               | 70927                   | 68500      | 1491            | 936    |
| 36        | Vellore              | 47402                   | 45944      | 382             | 1076   |
| 37        | Villupuram           | 43119                   | 42204      | 581             | 334    |
| 38        | Virudhunagar         | 45081                   | 44039      | 505             | 537    |
|           | Airport Surveillance |                         |            |                 |        |
| 39        | (International)      | 1006                    | 1002       | 3               | 1      |
| 40        | Airport Surveillance | 1077                    | 1074       |                 | 4      |
| 40        | (Domestic)           | 1075                    | 1074       | 0               | 1      |
| 41        | Railway Surveillance | 428                     | 428        | 0               | 0      |
|           | Grand Total          | 25,18,786               | 24,53,061  | 32,307          | 33,418 |