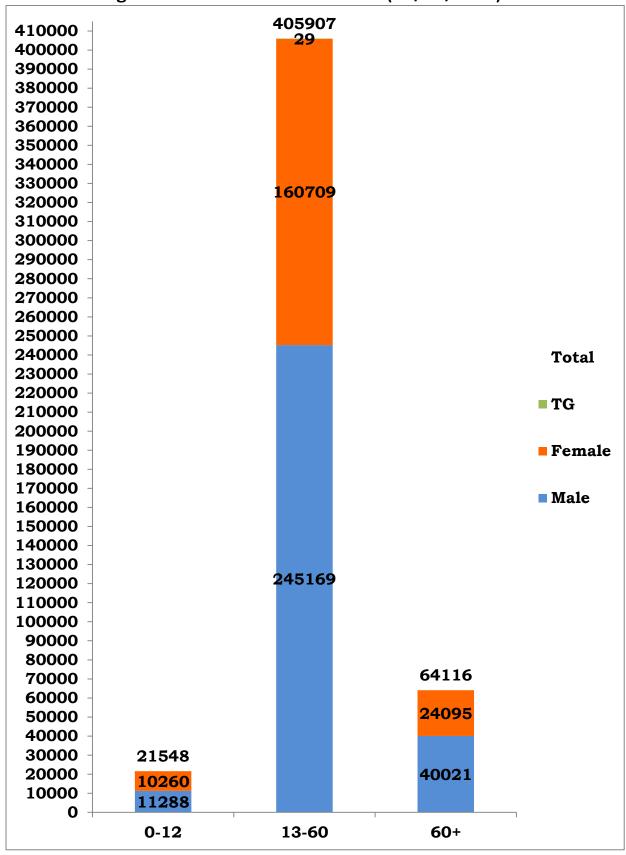

\*Note: Figures are reconciled to the respective districts based on detailed epidemiological investigation

Age and Sex distribution till date (11/09/2020)

Tamil Nadu COVID 19 - District Wise Case Details\* (11/09/2020)