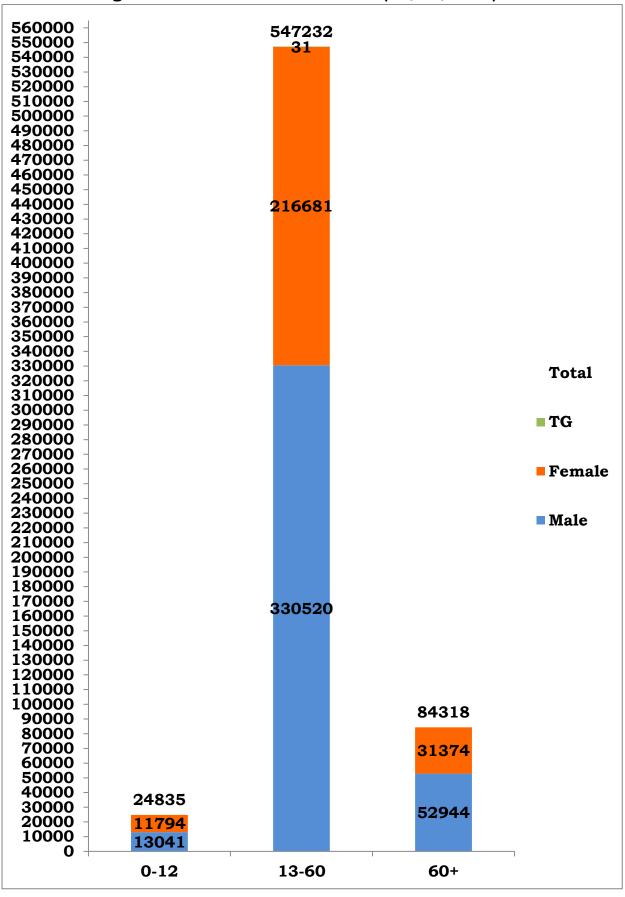

\*Note: Figures are reconciled to the respective districts based on detailed epidemiological investigation.

Age and Sex distribution till date (11/10/2020)

Tamil Nadu COVID 19 - District Wise Case Details\* (11/10/2020)