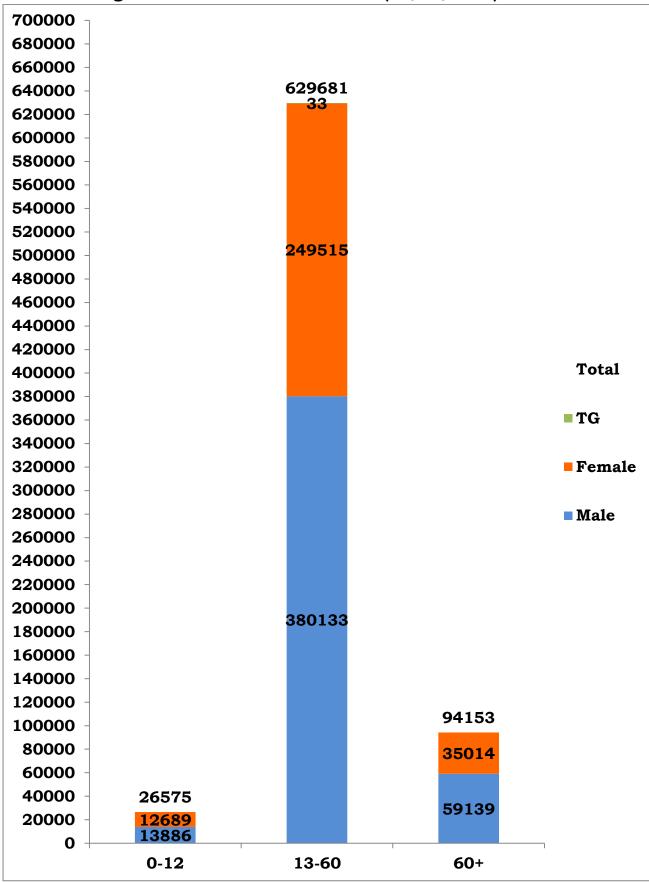

#### District wise abstract of COVID-19 positive cases\* (11/11/2020)

\*Note: Figures are reconciled to the respective districts based on detailed epidemiological investigation.

Age and Sex distribution till date (11/11/2020)