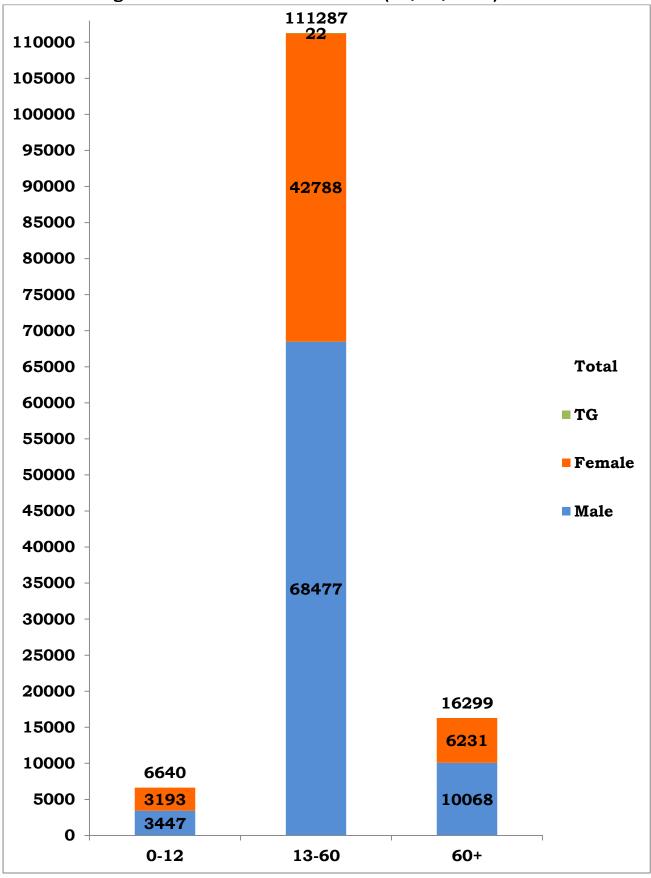

#### Age and Sex distribution till date (11/07/2020)

Tamil Nadu COVID 19 - District Wise Case Details (11/07/2020)

| S1.<br>No | District                           | Total Positive<br>Cases | Discharged | Active<br>Cases | Death           |
|-----------|------------------------------------|-------------------------|------------|-----------------|-----------------|
| 1         | Ariyalur                           | 509                     | 459        | 49              | 1               |
| 2         | Chengalpattu                       | 7872                    | 4357       | 3360            | 154#            |
| 3         | Chennai                            | 76158                   | 56947      | 17989           | 1221* <b>\$</b> |
| 4         | Coimbatore                         | 1142                    | 321        | 812             | 8*              |
| 5         | Cuddalore                          | 1510                    | 1067       | 437             | 6               |
| 6         | Dharmapuri                         | 238                     | 85         | 152             | 1               |
| 7         | Dindigul                           | 756                     | 516        | 232             | 8               |
| 8         | Erode                              | 369                     | 175        | 188             | 6               |
| 9         | Kallakurichi                       | 1723                    | 958        | 760             | 5               |
| 10        | Kancheepuram                       | 3218                    | 1293       | 1879            | 46              |
| 11        | Kanyakumari                        | 1203                    | 457        | 741             | 5               |
| 12        | Karur                              | 196                     | 140        | 52              | 4               |
| 13        | Krishnagiri                        | 241                     | 157        | 80              | 4               |
| 14        | Madurai                            | 5757                    | 1803       | 3843            | 111             |
| 15        | Nagapattinam                       | 353                     | 175        | 177             | 1               |
| 16        | Namakkal                           | 162                     | 94         | 67              | 1               |
| 17        | Nilgiris                           | 179                     | 69         | 109             | 1               |
| 18        | Perambalur                         | 174                     | 161        | 12              | 1               |
| 19        | Pudukottai                         | 570                     | 378        | 184             | 8               |
| 20        | Ramanathapuram                     | 1774                    | 716        | 1026            | 32              |
| 21        | Ranipet                            | 1463                    | 693        | 757             | 13              |
| 22        | Salem                              | 1767                    | 703        | 1057            | 7               |
| 23        | Sivagangai                         | 786                     | 472        | 303             | 11              |
| 24        | Tenkasi                            | 665                     | 299        | 365             | 1               |
| 25        | Thanjavur                          | 652                     | 409        | 238             | 5               |
| 26        | Theni                              | 1614                    | 532        | 1066            | 16              |
| 27        | Thirupathur                        | 388                     | 205        | 182             | 1               |
| 28        | Thiruvallur                        | 6421                    | 3874       | 2425            | 122 <b>\$</b>   |
| 29        | Thiruvannamalai                    | 2925                    | 1664       | 1240            | 21              |
| 30        | Thiruvarur                         | 694                     | 407        | 286             | 1               |
| 31        | Thoothukudi                        | 2124                    | 1017       | 1096            | 11              |
| 32        | Tirunelveli                        | 1629                    | 804        | 815             | 10              |
| 33        | Tiruppur                           | 294                     | 167        | 125             | 2               |
| 34        | Trichy                             | 1401                    | 797        | 589             | 15              |
| 35        | Vellore                            | 2622                    | 1034       | 1582            | 6               |
| 36        | Villupuram                         | 1455                    | 921        | 515             | 19              |
| 37        | Virudhunagar                       | 1833                    | 827        | 994             | 12              |
| 38        | Airport Surveillance               | 561                     | 260        | 300             | 1               |
| 50        | (International)                    | 301                     | 200        | 300             | 1               |
| 39        | Airport Surveillance<br>(Domestic) | 406                     | 176        | 230             | 0               |
| 40        | Railway Surveillance               | 422                     | 326        | 96              | 0               |
|           | Grand Total                        | 1,34,226                | 85,915     | 46,410          | 1,898           |