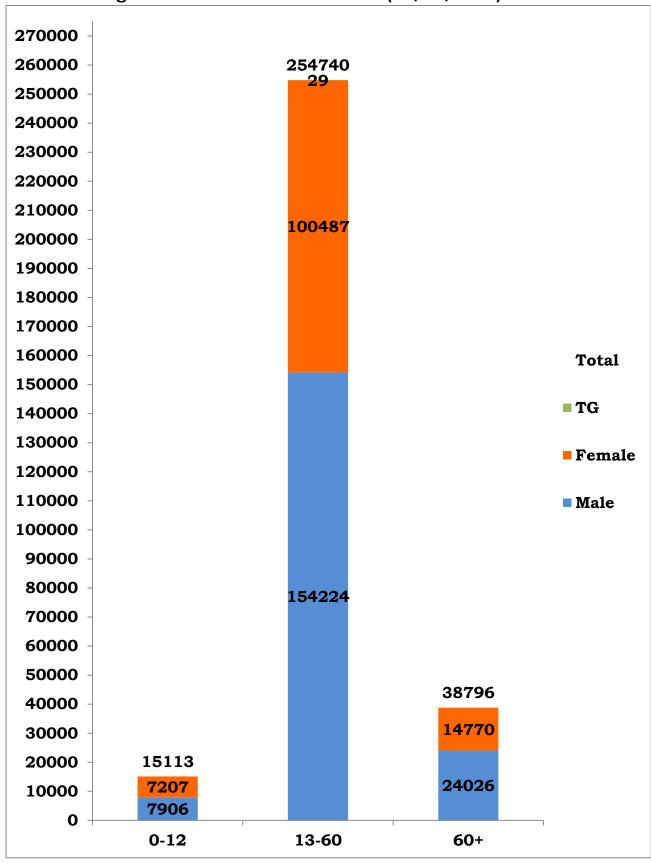

Age and Sex distribution till date (11/08/2020)

Tamil Nadu COVID 19 - District Wise Case Details\* (11/08/2020)

| <b>~</b> 1 |                      | M 4 1 T ***             | I          | 1 (11/00/2      | · · · · · · · · · · · · · · · · · · · |
|------------|----------------------|-------------------------|------------|-----------------|---------------------------------------|
| S1.<br>No  | District             | Total Positive<br>Cases | Discharged | Active<br>Cases | Death                                 |
| 1          | Ariyalur             | 1432                    | 1064       | 355             | 13                                    |
| 2          | Chengalpattu         | 18735                   | 15408      | 3011            | 316                                   |
| 3          | Chennai              | 111054                  | 97574      | 11130           | 2350                                  |
| 4          | Coimbatore           | 7296                    | 5418       | 1738            | 140                                   |
| 5          | Cuddalore            | 5344                    | 3059       | 2226            | 59                                    |
| 6          | Dharmapuri           | 906                     | 758        | 139             | 9                                     |
| 7          | Dindigul             | 4204                    | 3362       | 765             | 77                                    |
| 8          | Erode                | 1115                    | 709        | 389             | 17                                    |
| 9          | Kallakurichi         | 4639                    | 3775       | 827             | 37                                    |
| 10         | Kancheepuram         | 12470                   | 9617       | 2699            | 154                                   |
| 11         | Kanyakumari          | 6746                    | 4886       | 1767            | 93                                    |
| 12         | Karur                | 848                     | 509        | 326             | 13                                    |
| 13         | Krishnagiri          | 1523                    | 1048       | 452             | 23                                    |
| 14         | Madurai              | 12195                   | 11028      | 870             | 297                                   |
| 15         | Nagapattinam         | 1249                    | 662        | 571             | 16                                    |
| 16         | Namakkal             | 1033                    | 723        | 294             | 16                                    |
| 17         | Nilgiris             | 967                     | 849        | 115             | 3                                     |
| 18         | Perambalur           | 789                     | 541        | 239             | 9                                     |
| 19         | Pudukottai           | 3388                    | 2338       | 1009            | 41                                    |
| 20         | Ramanathapuram       | 3719                    | 3229       | 412             | 78                                    |
| 21         | Ranipet              | 7487                    | 5904       | 1527            | 56                                    |
| 22         | Salem                | 4951                    | 3639       | 1254            | 58                                    |
| 23         | Sivagangai           | 3053                    | 2614       | 369             | 70                                    |
| 24         | Tenkasi              | 3382                    | 2026       | 1302            | 54                                    |
| 25         | Thanjavur            | 4346                    | 2974       | 1317            | 55                                    |
| 26         | Theni                | 8554                    | 5453       | 3002            | 99                                    |
| 27         | Thirupathur          | 1726                    | 1135       | 558             | 33                                    |
| 28         | Thiruvallur          | 17706                   | 13784      | 3624            | 298                                   |
| 29         | Thiruvannamalai      | 8153                    | 6090       | 1963            | 100                                   |
| 30         | Thiruvarur           | 2113                    | 1737       | 360             | 16                                    |
| 31         | Thoothukudi          | 9469                    | 7718       | 1671            | 80                                    |
| 32         | Tirunelveli          | 6801                    | 4896       | 1815            | 90                                    |
| 33         | Tiruppur             | 1233                    | 829        | 377             | 27                                    |
| 34         | Trichy               | 5250                    | 4284       | 889             | 77                                    |
| 35         | Vellore              | 7723                    | 6328       | 1295            | 100                                   |
| 36         | Villupuram           | 4713                    | 4144       | 524             | 45                                    |
| 37         | Virudhunagar         | 10337                   | 8795       | 1403            | 139                                   |
| 38         | Airport Surveillance | 863                     | 778        | 84              | 1                                     |
| 50         | (International)      | 000                     | 110        | 0+              | 1                                     |
| 39         | Airport Surveillance | 709                     | 571        | 138             | 0                                     |
|            | (Domestic)           |                         |            |                 |                                       |
| 40         | Railway Surveillance | 428                     | 424        | 4               | 0                                     |
|            | Grand Total          | 3,08,649                | 2,50,680   | 52,810          | 5,159                                 |