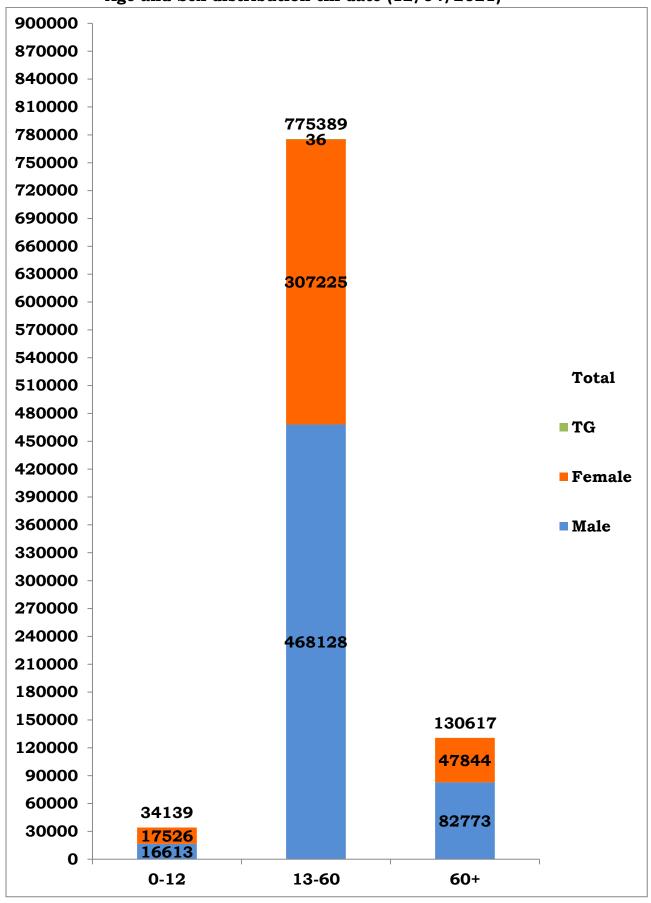

|                                     | Grand Total          | 9,26,011 | 6,703 | 7,423 | 8     | 9,40,145 |

<sup>\*</sup>Note: Figures are reconciled to the respective districts based on detailed epidemiological investigation.

Age and Sex distribution till date (12/04/2021)



Tamil Nadu COVID 19 - District Wise Case Details\* (12/04/2021)

| S1.<br>No | District                           | Total Positive<br>Cases               | Discharged | Active<br>Cases | Death  |
|-----------|------------------------------------|---------------------------------------|------------|-----------------|--------|
| 1         | Ariyalur                           | 4955                                  | 4787       | 119             | 49     |
| 2         | Chengalpattu                       | 61409                                 | 56478      | 4085            | 846    |
| 3         | Chennai                            | 267181                                | 245751     | 17098           | 4332   |
| 4         | Coimbatore                         | 63808