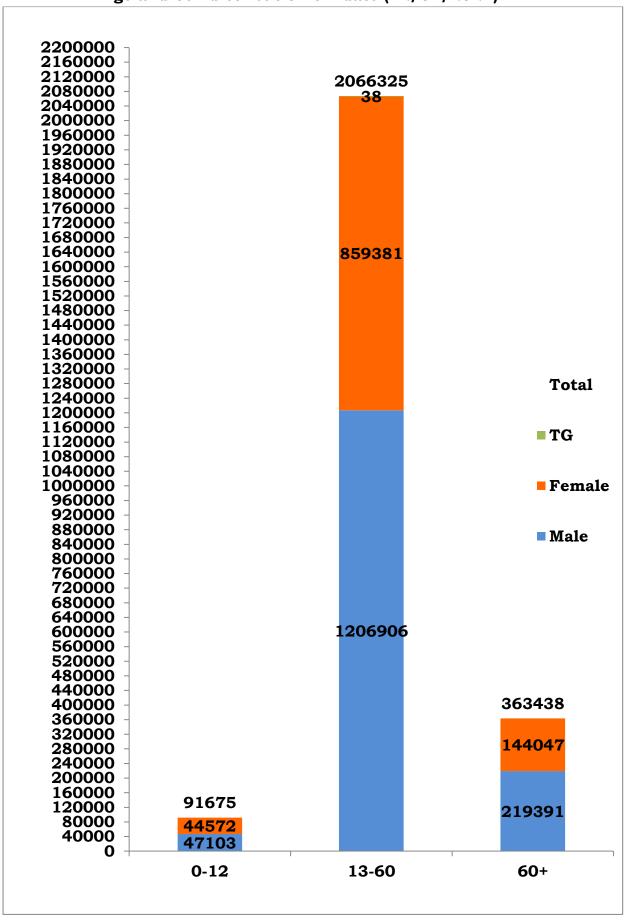

Age and Sex distribution till date (12/07/2021)

Tamil Nadu COVID 19 - District Wise Case Details\* (12/07/2021)

| S1.<br>No | District                             | Total Positive<br>Cases | Discharged | Active<br>Cases | Death  |
|-----------|--------------------------------------|-------------------------|------------|-----------------|--------|
| 1         | Ariyalur                             | 15368                   | 14741      | 405             | 222    |
| 2         | Chengalpattu                         | 159430                  | 155762     | 1294            | 2374   |
| 3         | Chennai                              | 535278                  | 525336     | 1680            | 8262   |
| 4         | Coimbatore                           | 225334                  | 219322     | 3905            | 2107   |
| 5         | Cuddalore                            | 59020                   | 57288      | 940             | 792    |
| 6         | Dharmapuri                           | 25443                   | 24461      | 757             | 225    |
| 7         | Dindigul                             | 31853                   | 30993      | 253             | 607    |
| 8         | Erode                                | 91205                   | 87848      | 2742            | 615    |
| 9         | Kallakurichi                         | 28104                   | 27123      | 784             | 197    |
| 10        | Kancheepuram                         | 70921                   | 69235      | 491             | 1195   |
| 11        | Kanyakumari                          | 59472                   | 57922      | 543             | 1007   |
| 12        | Karur                                | 22374                   | 21723      | 304             | 347    |
| 13        | Krishnagiri                          | 40759                   | 39754      | 693             | 312    |
| 14        | Madurai                              | 73026                   | 71314      | 572             | 1140   |
| 15        | Mayiladuthurai                       | 20508                   | 19936      | 312             | 260    |
| 16        | Nagapattinam                         | 18161                   | 17524      | 355             | 282    |
| 17        | Namakkal                             | 46055                   | 44798      | 823             | 434    |
| 18        | Nilgiris                             | 29486                   | 28438      | 876             | 172    |
| 19        | Perambalur                           | 11286                   | 10898      | 180             | 208    |
| 20        | Pudukottai                           | 27585                   | 26729      | 510             | 346    |
| 21        | Ramanathapuram                       | 19816                   | 19336      | 141             | 339    |
| 22        | Ranipet                              | 41500                   | 40298      | 470             | 732    |
| 23        | Salem                                | 91043                   | 87499      | 2031            | 1513   |
| 24        | Sivagangai                           | 18277                   | 17600      | 483             | 194    |
| 25        | Tenkasi                              | 26619                   | 25949      | 194             | 476    |
| 26        | Thanjavur                            | 65747                   | 63108      | 1823            | 816    |
| 27        | Theni                                | 42650                   | 41813      | 331             | 506    |
| 28        | Thirupathur                          | 27830                   | 26974      | 273             | 583    |
| 29        | Thiruvallur                          | 112144                  | 109564     | 854             | 1726   |
| 30        | Thiruvannamalai                      | 50788                   | 48990      | 1177            | 621    |
| 31        | Thiruvarur                           | 37296                   | 36529      | 412             | 355    |
| 32        | Thoothukudi                          | 54692                   | 53827      | 483             | 382    |
| 33        | Tirunelveli                          | 47433                   | 46770      | 245             | 418    |
| 34        | Tiruppur                             | 85673                   | 83329      | 1543            | 801    |
| 35        | Trichy                               | 71033                   | 68641      | 1454            | 938    |
| 36        | Vellore                              | 47437                   | 45967      | 393             | 1077   |
| 37        | Villupuram                           | 43171                   | 42242      | 595             | 334    |
| 38        | Virudhunagar                         | 45112                   | 44080      | 495             | 537    |
| 39        | Airport Surveillance (International) | 1006                    | 1002       | 3               | 1      |
| 40        | Airport Surveillance (Domestic)      | 1075                    | 1074       | 0               | 1      |
| 41        | Railway Surveillance                 | 428                     | 428        | 0               | 0      |
|           | Grand Total                          | 25,21,438               | 24,56,165  | 31,819          | 33,454 |