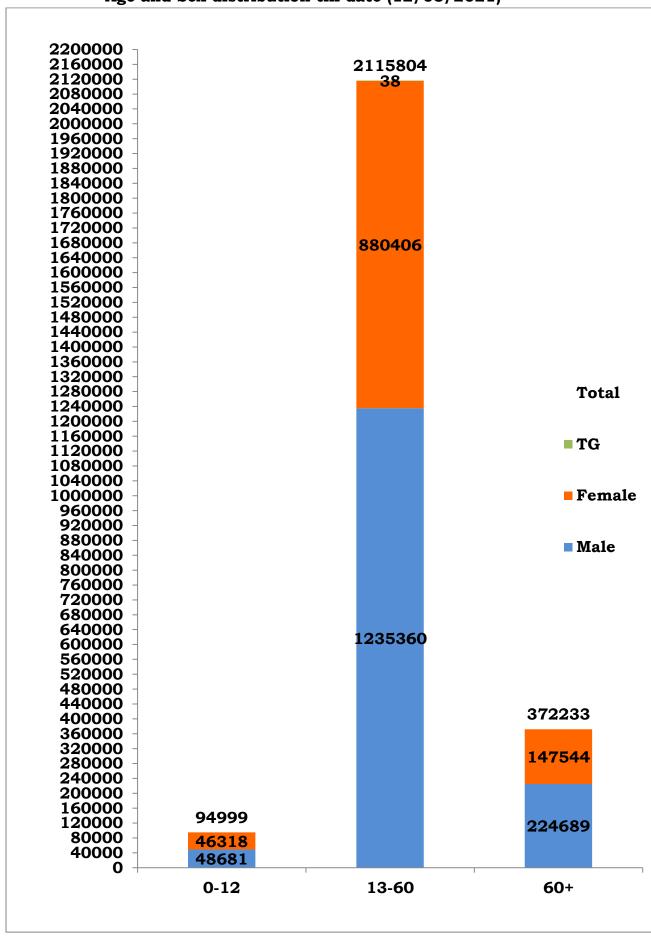

Age and Sex distribution till date (12/08/2021)

Tamil Nadu COVID 19 - District Wise Case Details\* (12/08/2021)

|           |                                    | District Wise           |            | (12/00/         |        |
|-----------|------------------------------------|-------------------------|------------|-----------------|--------|
| S1.<br>No | District                           | Total Positive<br>Cases | Discharged | Active<br>Cases | Death  |
| 1         | Ariyalur                           | 16056                   | 15589      | 227             | 240    |
| 2         | Chengalpattu                       | 163383                  | 159811     | 1159            | 2413   |
| 3         | Chennai                            | 540523                  | 530095     | 2081            | 8347   |
| 4         | Coimbatore                         | 232114                  | 227599     | 2308            | 2207   |
| 5         | Cuddalore                          | 61293                   | 59676      | 796             | 821    |
| 6         | Dharmapuri                         | 26446                   | 25893      | 315             | 238    |
| 7         | Dindigul                           | 32332                   | 31557      | 147             | 628    |
| 8         | Erode                              | 95726                   | 93367      | 1718            | 641    |
| 9         | Kallakurichi                       | 29557                   | 28902      | 456             | 199    |
| 10        | Kancheepuram                       | 72188                   | 70529      | 446             | 1213   |
| 11        | Kanyakumari                        | 60476                   | 59122      | 329             | 1025   |
| 12        | Karur                              | 22852                   | 22311      | 190             | 351    |
| 13        | Krishnagiri                        | 41664                   | 41047      | 291             | 326    |
| 14        | Madurai                            | 73747                   | 72369      | 230             | 1148   |
| 15        | Mayiladuthurai                     | 21349                   | 20823      | 255             | 271    |
| 16        | Nagapattinam                       | 19109                   | 18402      | 412             | 295    |
| 17        | Namakkal                           | 47830                   | 46801      | 570             | 459    |
| 18        | Nilgiris                           | 31094                   | 30417      | 491             | 186    |
| 19        | Perambalur                         | 11586                   | 11258      | 103             | 225    |
| 20        | Pudukottai                         | 28560                   | 27832      | 354             | 374    |
| 21        | Ramanathapuram                     | 20114                   | 19682      | 81              | 351    |
| 22        | Ranipet                            | 42189                   | 41234      | 210             | 745    |
| 23        | Salem                              | 94427                   | 91981      | 844             | 1602   |
| 24        | Sivagangai                         | 19041                   | 18620      | 222             | 199    |
| 25        | Tenkasi                            | 26935                   | 26346      | 105             | 484    |
| 26        | Thanjavur                          | 69072                   | 67177      | 1031            | 864    |
| 27        | Theni                              | 43047                   | 42415      | 118             | 514    |
| 28        | Thirupathur                        | 28420                   | 27641      | 174             | 605    |
| 29        | Thiruvallur                        | 114541                  | 111832     | 942             | 1767   |
| 30        | Thiruvannamalai                    | 52635                   | 51506      | 488             | 641    |
| 31        | Thiruvarur                         | 38372                   | 37551      | 443             | 378    |
| 32        | Thoothukudi                        | 55288                   | 54703      | 187             | 398    |
| 33        | Tirunelveli                        | 48164                   | 47487      | 247             | 430    |
| 34        | Tiruppur                           | 88841                   | 87083      | 878             | 880    |
| 35        | Trichy                             | 73281                   | 71546      | 755             | 980    |
| 36        | Vellore                            | 48386                   | 46973      | 315             | 1098   |
| 37        | Villupuram                         | 44234                   | 43546      | 347             | 341    |
| 38        | Virudhunagar                       | 45637                   | 44970      | 125             | 542    |
|           | Airport Surveillance               |                         |            |                 |        |
| 39        | (International)                    | 1019                    | 1012       | 6               | 1      |
| 40        | Airport Surveillance<br>(Domestic) | 1080                    | 1076       | 3               | 1      |
| 41        | Railway Surveillance               | 428                     | 428        | 0               | 0      |
|           | Grand Total                        | 25,83,036               |            | 20,399          | 34,428 |
|           | ote: Figures are reconcile         |                         |            | •               | •      |