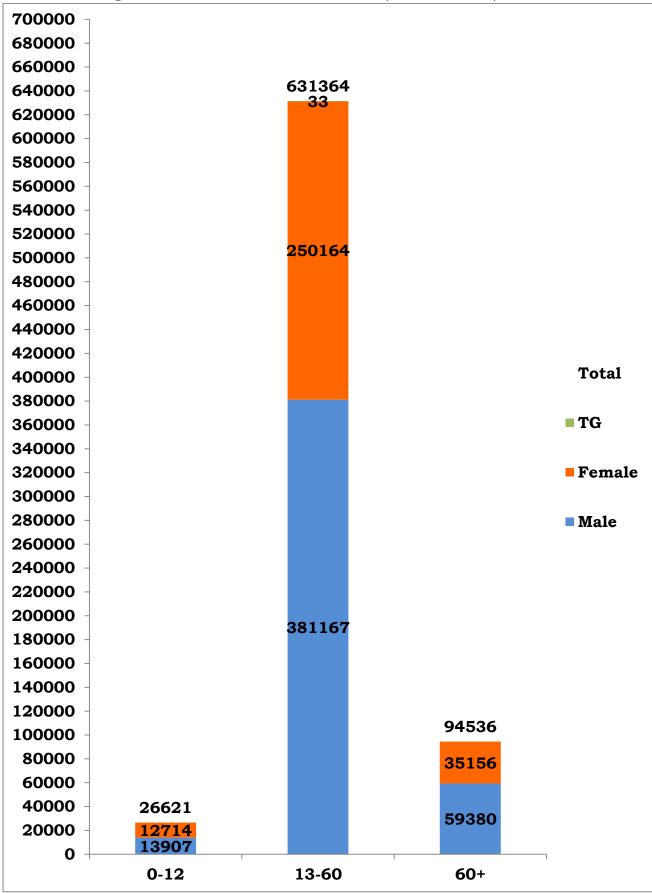

| S.NO | COVID-19 STATISTICS                                                                  | DETAILS                                     |
|------|--------------------------------------------------------------------------------------|---------------------------------------------|
| 1    | Number of active cases on date (Including isolation)                                 | 18,395                                      |
| 2    | Number of persons tested positive today in Tamil<br>Nadu                             | 2,112                                       |
| 3    | Total Number of persons tested positive till date                                    | 7,52,521                                    |
| 4    | Total Number of samples tested by RT-PCR today/                                      | 77,356/                                     |
|      | till date*                                                                           | 1,08,63,921 <sup>@</sup>                    |
| 5    | Total Number of Persons tested by RT-PCR today/<br>till date                         | 76,574/<br>1,05,85,460                      |
| 6    | No. of Male / Female / Transgender tested positive today                             | 1,296 / 816 / 0                             |
| 7    | No. of Male / Female / Transgender tested positive till date                         | 4,54,454/2,98,034/33                        |
| 8    | Number of functioning COVID -19 testing facilities in<br>Tamil Nadu                  | 208 (66 Govt+<br>142 <sup>\$</sup> Private) |
| 9    | Number of COVID-19 positive patients discharged following treatment today/ till date | 2,347/<br>7,22,686                          |
| 10   | Total number of deaths today/ till date                                              | 25 (12 Private &<br>13 Govt) /11,440        |