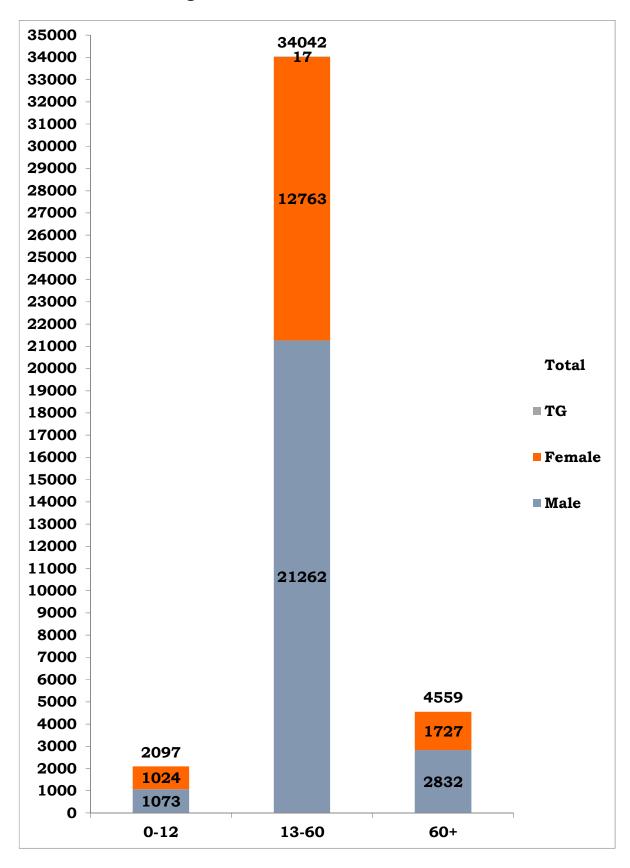

#### Age and Sex distribution till date

Tamil Nadu COVID 19 - District Wise Case Details (12/06/2020)

| Tamil Nadu COVID 19 - District Wise Case Details |                                         |                         |            | <del>,</del>    | 40)   |
|--------------------------------------------------|-----------------------------------------|-------------------------|------------|-----------------|-------|
| S1. No                                           | District                                | Total Positive<br>Cases | Discharged | Active<br>Cases | Death |
| 1                                                | Ariyalur                                | 391                     | 365        | 26              |       |
| 2                                                | Chengalpattu                            | 2,569                   | 1142       | 1,404           | 22    |
| 3                                                | Chennai                                 | 28,924                  | 14,723     | 13,906          | 294   |
| 4                                                | Coimbatore                              | 173                     | 148        | 23              | 1     |
| 5                                                | Cuddalore                               | 521                     | 455        | 65              | 1     |
| 6                                                | Dharmapuri                              | 24                      | 8          | 16              |       |
| 7                                                | Dindigul                                | 198                     | 145        | 51              | 2     |
| 8                                                | Erode                                   | 72                      | 70         | 1               | 1     |
| 9                                                | Kallakurichi                            | 319                     | 245        | 74              |       |
| 10                                               | Kancheepuram                            | 650                     | 386        | 258             | 6     |
| 11                                               | Kanyakumari                             | 109                     | 71         | 37              | 1     |
| 12                                               | Karur                                   | 88                      | 80         | 8               |       |
| 13                                               | Krishnagiri                             | 38                      | 21         | 17              |       |
| 14                                               | Madurai                                 | 394                     | 265        | 126             | 3     |
| 15                                               | Nagapattinam                            | 106                     | 52         | 54              |       |
| 16                                               | Namakkal                                | 92                      | 79         | 12              | 1     |
| 17                                               | Nilgiris                                | 14                      | 14         | 0               |       |
| 18                                               | Perambalur                              | 143                     | 141        | 2               |       |
| 19                                               | Pudukottai                              | 51                      | 26         | 24              | 1     |
| 20                                               | Ramanathapuram                          | 135                     | 73         | 61              | 1     |
| 21                                               | Ranipet                                 | 189                     | 106        | 82              | 1     |
| 22                                               | Salem                                   | 217                     | 186        | 31              |       |
| 23                                               | Sivagangai                              | 62                      | 39         | 23              |       |
| 24                                               | Tenkasi                                 | 115                     | 89         | 26              |       |
| 25                                               | Thanjavur                               | 140                     | 91         | 49              |       |
| 26                                               | Theni                                   | 138                     | 106        | 30              | 2     |
| 27                                               | Thirupathur                             | 43                      | 34         | 9               |       |
| 28                                               | Thiruvallur                             | 1752                    | 830        | 905             | 17    |
| 29                                               | Thiruvannamalai                         | 586                     | 393        | 191             | 2     |
| 30                                               | Thiruvarur                              | 105                     | 49         | 56              |       |
| 31                                               | Thoothukudi                             | 397                     | 277        | 118             | 2     |
| 32                                               | Tirunelveli                             | 425                     | 366        | 58              | 1     |
| 33                                               | Tiruppur                                | 115                     | 114        | 1               |       |
| 34                                               | Trichy                                  | 148                     | 106        | 41              | 1     |
| 35                                               | Vellore                                 | 129                     | 48         | 78              | 3     |
| 36                                               | Villupuram                              | 408                     | 344        | 61              | 3     |
| 37                                               | Virudhunagar                            | 161                     | 127        | 34              |       |
| 38                                               | Airport Surveillance<br>(International) | 175                     | 70         | 104             | 1     |
| 39                                               | Airport Surveillance<br>(Domestic)      | 73                      | 25         | 48              |       |
| 40                                               | Railway Surveillance                    | 309                     | 138        | 171             |       |
|                                                  | Grand Total                             | 40,698                  | 22,047     | 18,281          | 367   |