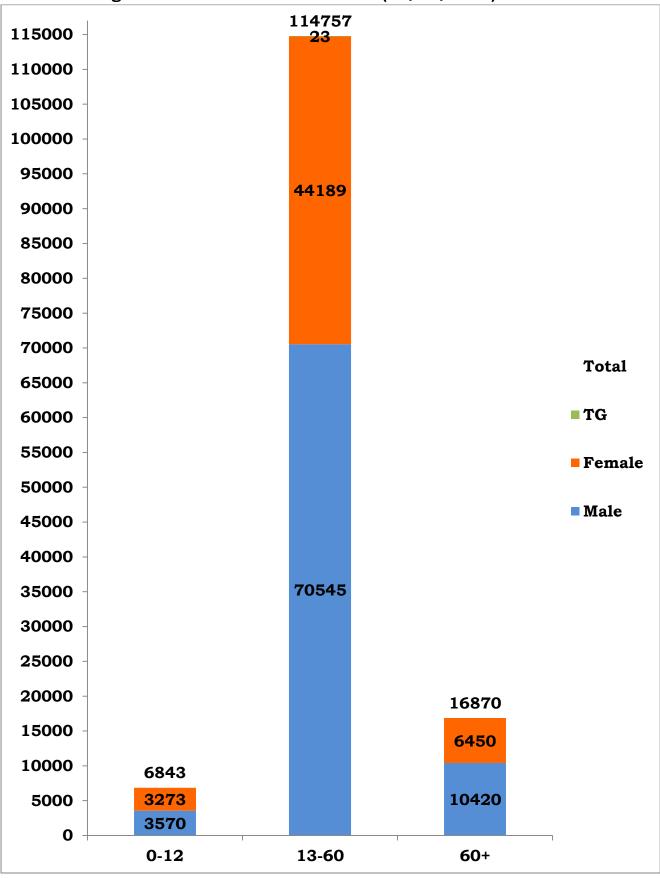

#### Age and Sex distribution till date (12/07/2020)

Tamil Nadu COVID 19 - District Wise Case Details (12/07/2020)

| S1.<br>No | District                             | Total Positive<br>Cases | Discharged | Active<br>Cases | Death |
|-----------|--------------------------------------|-------------------------|------------|-----------------|-------|
| 1         | Ariyalur                             | 513                     | 459        | 53              | 1     |
| 2         | Chengalpattu                         | 8120                    | 4527       | 3434            | 158#  |
| 3         | Chennai                              | 77338                   | 58615      | 17469           | 1253* |
| 4         | Coimbatore                           | 1261                    | 321        | 930             | 9*    |
| 5         | Cuddalore                            | 1526                    | 1083       | 437             | 6     |
| 6         | Dharmapuri                           | 241                     | 94         | 146             | 1     |
| 7         | Dindigul                             | 787                     | 554        | 225             | 8     |
| 8         | Erode                                | 389                     | 175        | 207             | 7     |
| 9         | Kallakurichi                         | 1791                    | 999        | 786             | 6     |
| 10        | Kancheepuram                         | 3606                    | 1322       | 2235            | 49    |
| 11        | Kanyakumari                          | 1306                    | 457        | 843             | 6     |
| 12        | Karur                                | 201                     | 140        | 57              | 4     |
| 13        | Krishnagiri                          | 253                     | 157        | 92              | 4     |
| 14        | Madurai                              | 6078                    | 2590       | 3372            | 116   |
| 15        | Nagapattinam                         | 347                     | 176        | 170             | 1     |
| 16        | Namakkal                             | 174                     | 96         | 77              | 1     |
| 17        | Nilgiris                             | 183                     | 93         | 89              | 1     |
| 18        | Perambalur                           | 175                     | 161        | 13              | 1     |
| 19        | Pudukottai                           | 615                     | 381        | 226             | 8     |
| 20        | Ramanathapuram                       | 1849                    | 760        | 1055            | 34    |
| 21        | Ranipet                              | 1509                    | 725        | 771             | 13    |
| 22        | Salem                                | 1867                    | 872        | 988             | 7     |
| 23        | Sivagangai                           | 862                     | 513        | 338             | 11    |
| 24        | Tenkasi                              | 683                     | 325        | 357             | 1     |
| 25        | Thanjavur                            | 687                     | 415        | 266             | 6     |
| 26        | Theni                                | 1729                    | 608        | 1103            | 18    |
| 27        | Thirupathur                          | 414                     | 209        | 204             | 1     |
| 28        | Thiruvallur                          | 6655                    | 4014       | 2514            | 127   |
| 29        | Thiruvannamalai                      | 3076                    | 1741       | 1313            | 22    |
| 30        | Thiruvarur                           | 708                     | 415        | 292             | 1     |
| 31        | Thoothukudi                          | 2261                    | 1048       | 1199            | 14    |
| 32        | Tirunelveli                          | 1758                    | 836        | 911             | 11    |
| 33        | Tiruppur                             | 297                     | 177        | 118             | 2     |
| 34        | Trichy                               | 1504                    | 797        | 691             | 16    |
| 35        | Vellore                              | 2772                    | 1038       | 1728            | 6     |
| 36        | Villupuram                           | 1459                    | 954        | 486             | 19    |
| 37        | Virudhunagar                         | 2073                    | 919        | 1138            | 16    |
| 38        | Airport Surveillance (International) | 574                     | 262        | 311             | 1     |
| 39        | Airport Surveillance<br>(Domestic)   | 407                     | 178        | 229             | 0     |
| 40        | Railway Surveillance                 | 422                     | 326        | 96              | 0     |
|           | Grand Total                          | 1,38,470                | 89,532     | 46,969          | 1,966 |