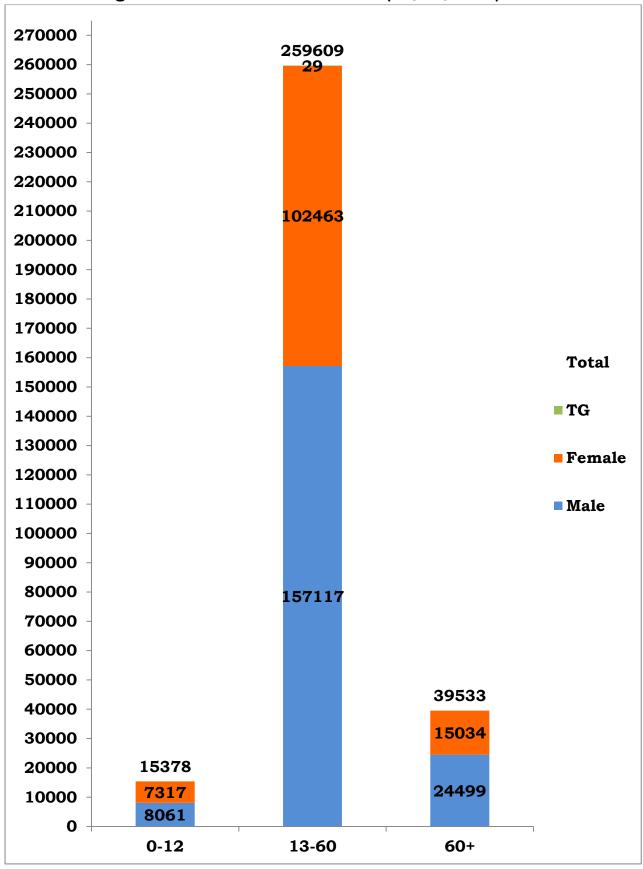

#### Age and Sex distribution till date (12/08/2020)

Tamil Nadu COVID 19 - District Wise Case Details\* (12/08/2020)

| S1.<br>No | District                             | Total Positive<br>Cases | Discharged | Active<br>Cases | Death |
|-----------|--------------------------------------|-------------------------|------------|-----------------|-------|
| 1         | Ariyalur                             | 1497                    | 1064       | 419             | 14    |
| 2         | Chengalpattu                         | 19175                   | 15829      | 3024            | 322   |
| 3         | Chennai                              | 112059                  | 98736      | 10953           | 2370  |
| 4         | Coimbatore                           | 7592                    | 5630       | 1813            | 149   |
| 5         | Cuddalore                            | 5685                    | 3155       | 2470            | 60    |
| 6         | Dharmapuri                           | 913                     | 772        | 132             | 9     |
| 7         | Dindigul                             | 4246                    | 3496       | 668             | 82    |
| 8         | Erode                                | 1164                    | 726        | 419             | 19    |
| 9         | Kallakurichi                         | 4650                    | 3860       | 749             | 41    |
| 10        | Kancheepuram                         | 12852                   | 9935       | 2758            | 159   |
| 11        | Kanyakumari                          | 6863                    | 5061       | 1705            | 97    |
| 12        | Karur                                | 888                     | 562        | 312             | 14    |
| 13        | Krishnagiri                          | 1530                    | 1105       | 402             | 23    |
| 14        | Madurai                              | 12366                   | 11054      | 1009            | 303   |
| 15        | Nagapattinam                         | 1321                    | 714        | 591             | 16    |
| 16        | Namakkal                             | 1064                    | 755        | 293             | 16    |
| 17        | Nilgiris                             | 990                     | 853        | 134             | 3     |
| 18        | Perambalur                           | 808                     | 576        | 221             | 11    |
| 19        | Pudukottai                           | 3534                    | 2414       | 1077            | 43    |
| 20        | Ramanathapuram                       | 3780                    | 3271       | 430             | 79    |
| 21        | Ranipet                              | 7729                    | 6044       | 1624            | 61    |
| 22        | Salem                                | 5170                    | 3705       | 1404            | 61    |
| 23        | Sivagangai                           | 3139                    | 2681       | 387             | 71    |
| 24        | Tenkasi                              | 3481                    | 2055       | 1369            | 57    |
| 25        | Thanjavur                            | 4406                    | 3169       | 1182            | 55    |
| 26        | Theni                                | 8836                    | 5739       | 2998            | 99    |
| 27        | Thirupathur                          | 1799                    | 1174       | 592             | 33    |
| 28        | Thiruvallur                          | 18096                   | 14077      | 3710            | 309   |
| 29        | Thiruvannamalai                      | 8279                    | 6254       | 1924            | 101   |
| 30        | Thiruvarur                           | 2119                    | 1755       | 347             | 17    |
| 31        | Thoothukudi                          | 9626                    | 7925       | 1619            | 82    |
| 32        | Tirunelveli                          | 6938                    | 5262       | 1577            | 99    |
| 33        | Tiruppur                             | 1315                    | 846        | 435             | 34    |
| 34        | Trichy                               | 5386                    | 4451       | 856             | 79    |
| 35        | Vellore                              | 7770                    | 6491       | 1178            | 101   |
| 36        | Villupuram                           | 4811                    | 4209       | 556             | 46    |
| 37        | Virudhunagar                         | 10629                   | 9055       | 1432            | 142   |
| 38        | Airport Surveillance (International) | 865                     | 812        | 52              | 1     |
| 39        | Airport Surveillance<br>(Domestic)   | 721                     | 617        | 104             | 0     |
| 40        | Railway Surveillance                 | 428                     | 424        | 4               | 0     |
|           | Grand Total                          | 3,14,520                | 2,56,313   | 52,929          | 5,278 |