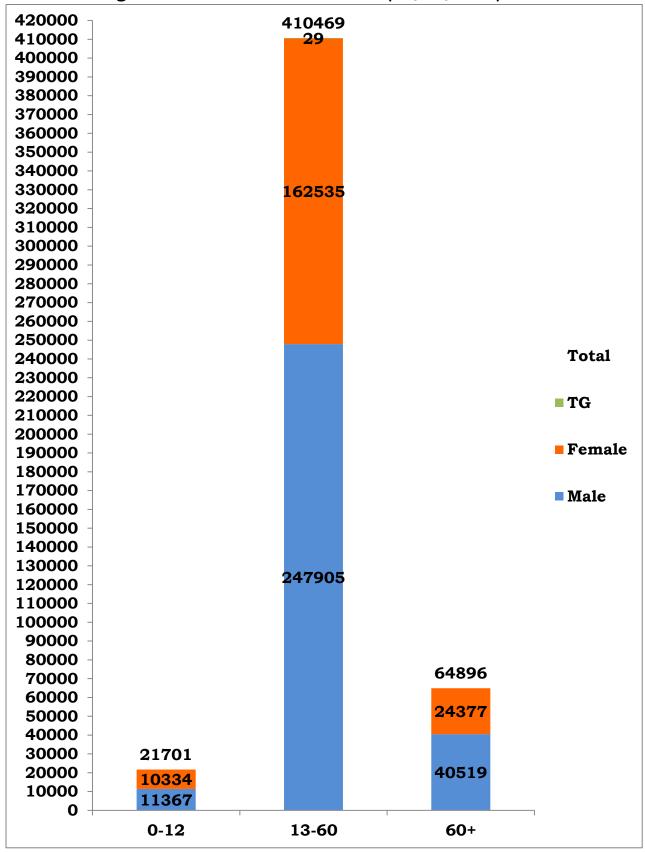

| s.no | COVID-19 STATISTICS                                                                  | DETAILS                                    |
|------|--------------------------------------------------------------------------------------|--------------------------------------------|
| 1    | Number of active cases on date (Including isolation)                                 | 47,110                                     |
|      | Number of persons tested positive today in Tamil<br>Nadu                             | 5,490                                      |
| 2    | Passengers returned from other states by domestic airport tested positive today      | Karnataka – 1<br>Maharashtra - 1           |
| 2    | Passengers returned from other states by Road tested positive today                  | Andhra Pradesh – 2<br>Puducherry - 1       |
|      | Total                                                                                | 5,495                                      |
| 3    | Total Number of persons tested positive till date                                    | 4,97,066                                   |
| 4    | Total Number of samples tested by RT-PCR today/till date*                            | 88,562/<br>58,03,778                       |
| 5    | Total Number of Persons tested by RT-PCR today/<br>till date                         | 86,486/<br>56,19,012                       |
| 6    | No. of Male / Female / Transgender tested positive today                             | 3,313 / 2,182 / 0                          |
| 7    | No. of Male / Female / Transgender tested positive till date                         | 2,99,791/1,97,246/29                       |
| 8    | Number of functioning COVID -19 testing facilities in Tamil Nadu                     | 167 (65 Govt+<br>102 <sup>#</sup> Private) |
| 9    | Number of COVID-19 positive patients discharged following treatment today/ till date | 6,227/<br>4,41,649                         |
| 10   | Total number of deaths today/ till date                                              | 76 (37 Private & 39 Govt) /8,307           |