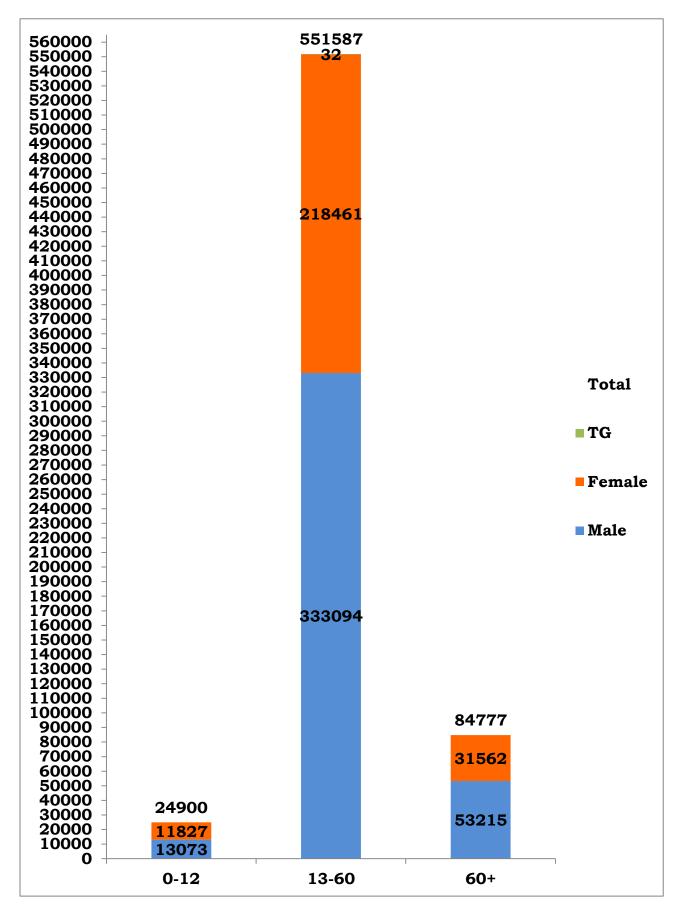

# District wise abstract of COVID-19 positive cases (12/10/2020)

\*Note: Figures are reconciled to the respective districts based on detailed epidemiological investigation.

Age and Sex distribution till date (12/10/2020)