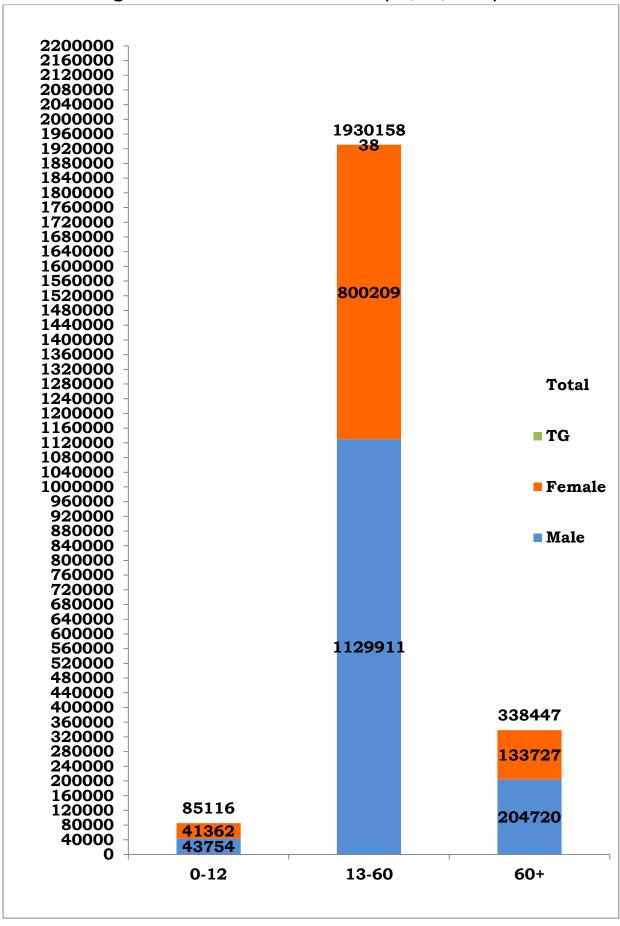

<sup>\*</sup>Note: Figures are reconciled to the respective districts based on detailed epidemiological investigation.

Age and Sex distribution till date (13/06/2021)

Tamil Nadu COVID 19 - District Wise Case Details\* (13/06/2021)