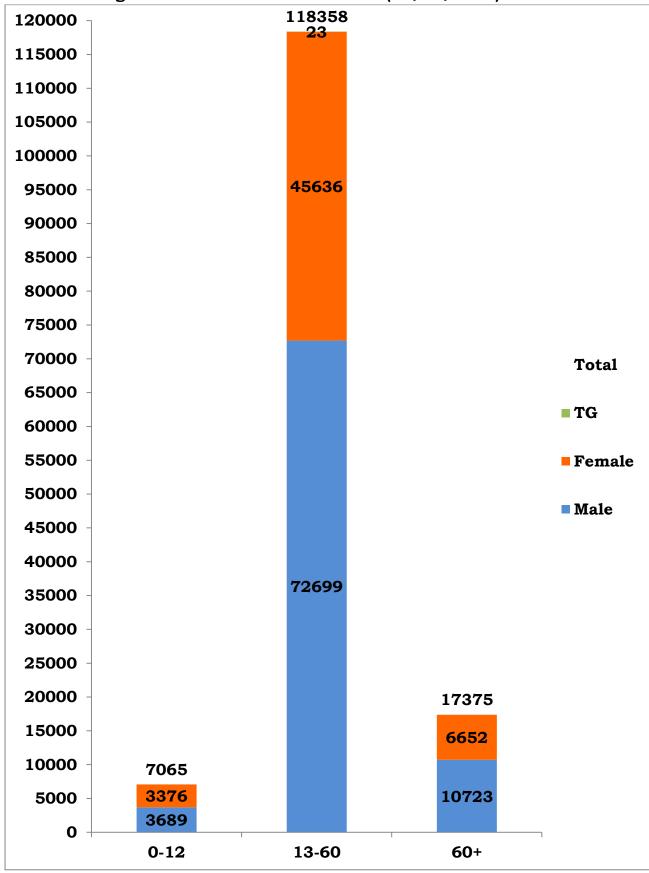

#### Age and Sex distribution till date (13/07/2020)

Tamil Nadu COVID 19 - District Wise Case Details (13/07/2020)

| S1.<br>No | District                                | Total Positive<br>Cases | Discharged | Active<br>Cases | Death |
|-----------|-----------------------------------------|-------------------------|------------|-----------------|-------|
| 1         | Ariyalur                                | 513                     | 459        | 53              | 1     |
| 2         | Chengalpattu                            | 8283                    | 4528       | 3589            | 165#  |
| 3         | Chennai                                 | 78573                   | 60694      | 16601           | 1277* |
| 4         | Coimbatore                              | 1291                    | 321        | 960             | 9*    |
| 5         | Cuddalore                               | 1551                    | 1118       | 427             | 6     |
| 6         | Dharmapuri                              | 258                     | 97         | 160             | 1     |
| 7         | Dindigul                                | 789                     | 568        | 213             | 8     |
| 8         | Erode                                   | 422                     | 176        | 239             | 7     |
| 9         | Kallakurichi                            | 1847                    | 1018       | 823             | 6     |
| 10        | Kancheepuram                            | 3979                    | 1354       | 2573            | 52    |
| 11        | Kanyakumari                             | 1491                    | 492        | 993             | 6     |
| 12        | Karur                                   | 202                     | 141        | 56              | 5     |
| 13        | Krishnagiri                             | 263                     | 163        | 95              | 5     |
| 14        | Madurai                                 | 6539                    | 2616       | 3803            | 120   |
| 15        | Nagapattinam                            | 374                     | 181        | 192             | 1     |
| 16        | Namakkal                                | 189                     | 96         | 92              | 1     |
| 17        | Nilgiris                                | 222                     | 93         | 128             | 1     |
| 18        | Perambalur                              | 177                     | 164        | 12              | 1     |
| 19        | Pudukottai                              | 673                     | 387        | 278             | 8     |
| 20        | Ramanathapuram                          | 1892                    | 785        | 1069            | 38    |
| 21        | Ranipet                                 | 1635                    | 725        | 897             | 13    |
| 22        | Salem                                   | 1967                    | 970        | 988             | 9     |
| 23        | Sivagangai                              | 891                     | 537        | 340             | 14    |
| 24        | Tenkasi                                 | 721                     | 325        | 394             | 2     |
| 25        | Thanjavur                               | 709                     | 421        | 279             | 9     |
| 26        | Theni                                   | 1863                    | 671        | 1173            | 19    |
| 27        | Thirupathur                             | 431                     | 234        | 196             | 1     |
| 28        | Thiruvallur                             | 6930                    | 4154       | 2647            | 129   |
| 29        | Thiruvannamalai                         | 3162                    | 1771       | 1368            | 23    |
| 30        | Thiruvarur                              | 767                     | 469        | 297             | 1     |
| 31        | Thoothukudi                             | 2385                    | 1095       | 1274            | 16    |
| 32        | Tirunelveli                             | 1875                    | 868        | 996             | 11    |
| 33        | Tiruppur                                | 308                     | 177        | 128             | 3     |
| 34        | Trichy                                  | 1598                    | 879        | 698             | 21    |
| 35        | Vellore                                 | 2902                    | 1072       | 1824            | 6     |
| 36        | Villupuram                              | 1602                    | 993        | 590             | 19    |
| 37        | Virudhunagar                            | 2099                    | 983        | 1099            | 17    |
| 38        | Airport Surveillance<br>(International) | 591                     | 267        | 323             | 1     |
| 39        | Airport Surveillance<br>(Domestic)      | 412                     | 179        | 233             | 0     |
| 40        | Railway Surveillance                    | 422                     | 326        | 96              | 0     |
|           | Grand Total                             | 1,42,798                | 92,567     | 48,196          | 2,032 |