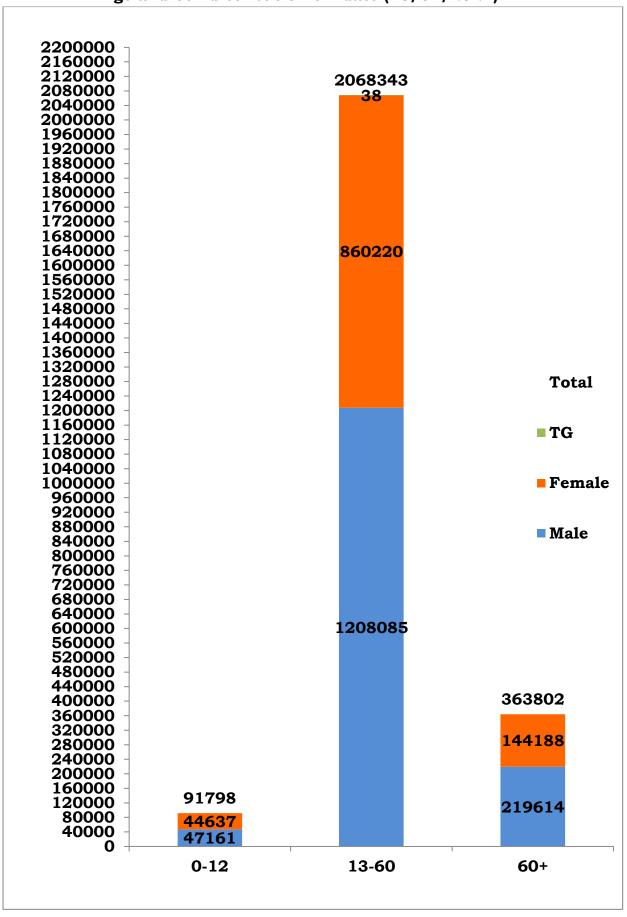

Age and Sex distribution till date (13/07/2021)

Tamil Nadu COVID 19 - District Wise Case Details\* (13/07/2021)

| S1.<br>No | District                             | Total Positive<br>Cases | Discharged | Active<br>Cases | Death  |
|-----------|--------------------------------------|-------------------------|------------|-----------------|--------|
| 1         | Ariyalur                             | 15394                   | 14782      | 386             | 226    |
| 2         | Chengalpattu                         | 159645                  | 156026     | 1242            | 2377   |
| 3         | Chennai                              | 535439                  | 525523     | 1649            | 8267   |
| 4         | Coimbatore                           | 225617                  | 219730     | 3779            | 2108   |
| 5         | Cuddalore                            | 59086                   | 57380      | 914             | 792    |
| 6         | Dharmapuri                           | 25496                   | 24544      | 726             | 226    |
| 7         | Dindigul                             | 31872                   | 31021      | 239             | 612    |
| 8         | Erode                                | 91305                   | 88022      | 2668            | 615    |
| 9         | Kallakurichi                         | 28164                   | 27195      | 772             | 197    |
| 10        | Kancheepuram                         | 70956                   | 69286      | 472             | 1198   |
| 11        | Kanyakumari                          | 59492                   | 57958      | 527             | 1007   |
| 12        | Karur                                | 22383                   | 21741      | 294             | 348    |
| 13        | Krishnagiri                          | 40801                   | 39822      | 667             | 312    |
| 14        | Madurai                              | 73057                   | 71357      | 560             | 1140   |
| 15        | Mayiladuthurai                       | 20554                   | 19958      | 336             | 260    |
| 16        | Nagapattinam                         | 18183                   | 17542      | 359             | 282    |
| 17        | Namakkal                             | 46135                   | 44872      | 829             | 434    |
| 18        | Nilgiris                             | 29556                   | 28499      | 885             | 172    |
| 19        | Perambalur                           | 11299                   | 10911      | 180             | 208    |
| 20        | Pudukottai                           | 27622                   | 26773      | 501             | 348    |
| 21        | Ramanathapuram                       | 19829                   | 19345      | 145             | 339    |
| 22        | Ranipet                              | 41534                   | 40344      | 458             | 732    |
| 23        | Salem                                | 91206                   | 87717      | 1970            | 1519   |
| 24        | Sivagangai                           | 18318                   | 17649      | 475             | 194    |
| 25        | Tenkasi                              | 26627                   | 25970      | 180             | 477    |
| 26        | Thanjavur                            | 65929                   | 63205      | 1906            | 818    |
| 27        | Theni                                | 42672                   | 41836      | 330             | 506    |
| 28        | Thirupathur                          | 27855                   | 26990      | 281             | 584    |
| 29        | Thiruvallur                          | 112209                  | 109653     | 829             | 1727   |
| 30        | Thiruvannamalai                      | 50862                   | 49118      | 1121            | 623    |
| 31        | Thiruvarur                           | 37303                   | 36570      | 375             | 358    |
| 32        | Thoothukudi                          | 54726                   | 53874      | 469             | 383    |
| 33        | Tirunelveli                          | 47457                   | 46802      | 237             | 418    |
| 34        | Tiruppur                             | 85897                   | 83515      | 1576            | 806    |
| 35        | Trichy                               | 71129                   | 68787      | 1403            | 939    |
| 36        | Vellore                              | 47468                   | 45988      | 403             | 1077   |
| 37        | Villupuram                           | 43216                   | 42281      | 601             | 334    |
| 38        | Virudhunagar                         | 45140                   | 44133      | 470             | 537    |
| 39        | Airport Surveillance (International) | 1007                    | 1002       | 4               | 1      |
| 40        | Airport Surveillance (Domestic)      | 1075                    | 1074       | 0               | 1      |
| 41        | Railway Surveillance                 | 428                     | 428        | 0               | 0      |
|           | Grand Total                          | 25,23,943               | 24,59,223  | 31,218          | 33,502 |