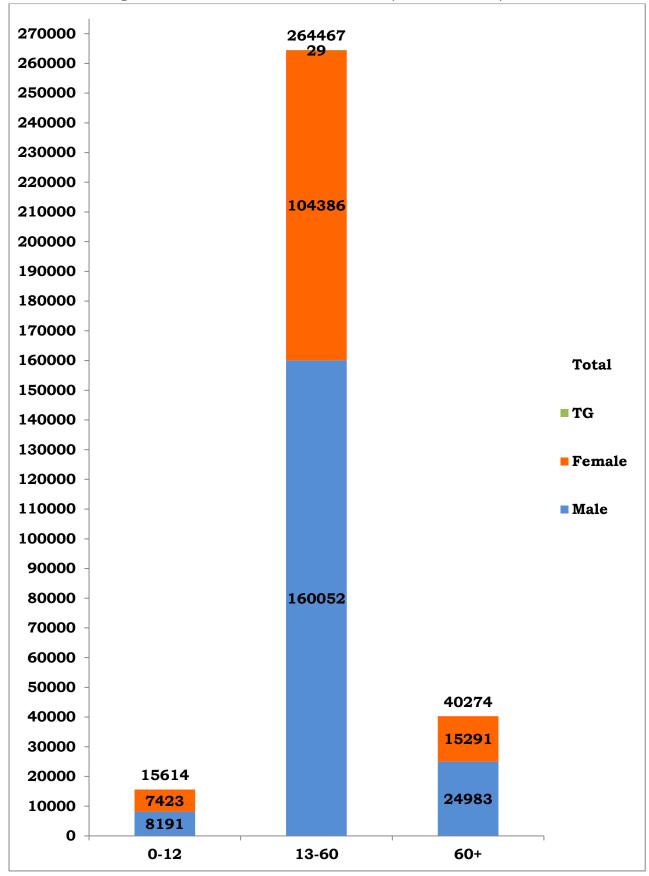

| S.NO | COVID-19 STATISTICS                                                                     | DETAILS                                                                                       |
|------|-----------------------------------------------------------------------------------------|-----------------------------------------------------------------------------------------------|
| 1    | Number of active cases on date (Including isolation)                                    | 53,499                                                                                        |
|      | Number of persons tested positive today in Tamil<br>Nadu                                | 5,810                                                                                         |
|      | Passengers returned from other countries by international airport tested positive today | Singapore - 2                                                                                 |
|      | Passengers returned from other states by domestic airport tested positive today         | Karnataka – 3<br>Andhra Pradesh – 1<br>Maharashtra - 1                                        |
| 2    | Passengers returned from other states by Road tested positive today                     | Jharkhand – 8<br>Karnataka – 4<br>Bihar – 2<br>Kerala – 2<br>Andhra Pradesh – 1<br>Odisha - 1 |
|      | Total                                                                                   | 5,835                                                                                         |
| 3    | Total Number of persons tested positive till date                                       | 3,20,355                                                                                      |
| 4    | Total Number of samples tested by RT-PCR today/<br>till date*                           | 67,275/<br>34,99,300                                                                          |
| 5    | Total Number of Persons tested by RT-PCR today/<br>till date                            | 65,560/<br>33,75,596                                                                          |
| 6    | No. of Male / Female / Transgender tested positive today                                | 3,549 / 2,286 / 0                                                                             |
| 7    | No. of Male / Female / Transgender tested positive till date                            | 1,93,226/1,27,100/29                                                                          |
| 8    | Number of functioning COVID -19 testing facilities in Tamil Nadu                        | 134 (61 Govt+<br>73 <sup>\$</sup> Private)                                                    |
| 9    | Number of COVID-19 positive patients discharged following treatment today/ till date    | 5,146/<br>2,61,459                                                                            |
| 10   | Total number of deaths today/ till date                                                 | 119 (38 Private & 81 Govt) /5,397                                                             |

# District wise abstract of COVID-19 positive cases\* (13/08/2020)

\*Note: Figures are reconciled to the respective districts based on detailed epidemiological investigation

|           |                                         |                         |            |                 | ,     |
|-----------|-----------------------------------------|-------------------------|------------|-----------------|-------|
| S1.<br>No | District                                | Total Positive<br>Cases | Discharged | Active<br>Cases | Death |
| 1         | Ariyalur                                | 1573                    | 1098       | 460             | 15    |
| 2         | Chengalpattu                            | 19640                   | 16317      | 2994            | 329   |
| 3         | Chennai                                 | 113058                  | 99806      | 10868           | 2384  |
| 4         | Coimbatore                              | 7884                    | 5805       | 1923            | 156   |
| 5         | Cuddalore                               | 5943                    | 3234       | 2644            | 65    |
| 6         | Dharmapuri                              | 934                     | 779        | 146             | 9     |
| 7         | Dindigul                                | 4386                    | 3575       | 727             | 84    |
| 8         | Erode                                   | 1206                    | 741        | 446             | 19    |
| 9         | Kallakurichi                            | 4745                    | 3942       | 760             | 43    |
| 10        | Kancheepuram                            | 13085                   | 10225      | 2694            | 166   |
| 11        | Kanyakumari                             | 7050                    | 5306       | 1641            | 103   |
| 12        | Karur                                   | 928                     | 593        | 319             | 16    |
| 13        | Krishnagiri                             | 1539                    | 1150       | 366             | 23    |
| 14        | Madurai                                 | 12515                   | 11151      | 1056            | 308   |
| 15        | Nagapattinam                            | 1392                    | 723        | 653             | 16    |
| 16        | Namakkal                                | 1112                    | 819        | 275             | 18    |
| 17        | Nilgiris                                | 996                     | 901        | 92              | 3     |
| 18        | Perambalur                              | 839                     | 607        | 221             | 11    |
| 19        | Pudukottai                              | 3662                    | 2477       | 1138            | 47    |
| 20        | Ramanathapuram                          | 3840                    | 3328       | 428             | 84    |
| 21        | Ranipet                                 | 7786                    | 6203       | 1520            | 63    |
| 22        | Salem                                   | 5344                    | 3764       | 1514            | 66    |
| 23        | Sivagangai                              | 3203                    | 2707       | 424             | 72    |
| 24        | Tenkasi                                 | 3632                    | 2152       | 1419            | 61    |
| 25        | Thanjavur                               | 4561                    | 3356       | 1146            | 59    |
| 26        | Theni                                   | 9122                    | 6014       | 3004            | 104   |
| 27        | Thirupathur                             | 1863                    | 1219       | 610             | 34    |
| 28        | Thiruvallur                             | 18477                   | 14359      | 3803            | 315   |
| 29        | Thiruvannamalai                         | 8432                    | 6293       | 2033            | 106   |
| 30        | Thiruvarur                              | 2146                    | 1775       | 353             | 18    |
| 31        | Thoothukudi                             | 9730                    | 8150       | 1498            | 82    |
| 32        | Tirunelveli                             | 7112                    | 5465       | 1541            | 106   |
| 33        | Tiruppur                                | 1379                    | 896        | 446             | 37    |
| 34        | Trichy                                  | 5550                    | 4534       | 935             | 81    |
| 35        | Vellore                                 | 7915                    | 6577       | 1236            | 102   |
| 36        | Villupuram                              | 4906                    | 4268       | 591             | 47    |
| 37        | Virudhunagar                            | 10849                   | 9280       | 1425            | 144   |
| 38        | Airport Surveillance<br>(International) | 867                     | 817        | 49              | 1     |
| 39        | Airport Surveillance<br>(Domestic)      | 726                     | 629        | 97              | 0     |
| 40        | Railway Surveillance                    | 428                     | 424        | 4               | 0     |
|           | Grand Total                             | 3,20,355                | 2,61,459   | 53,499          | 5,397 |