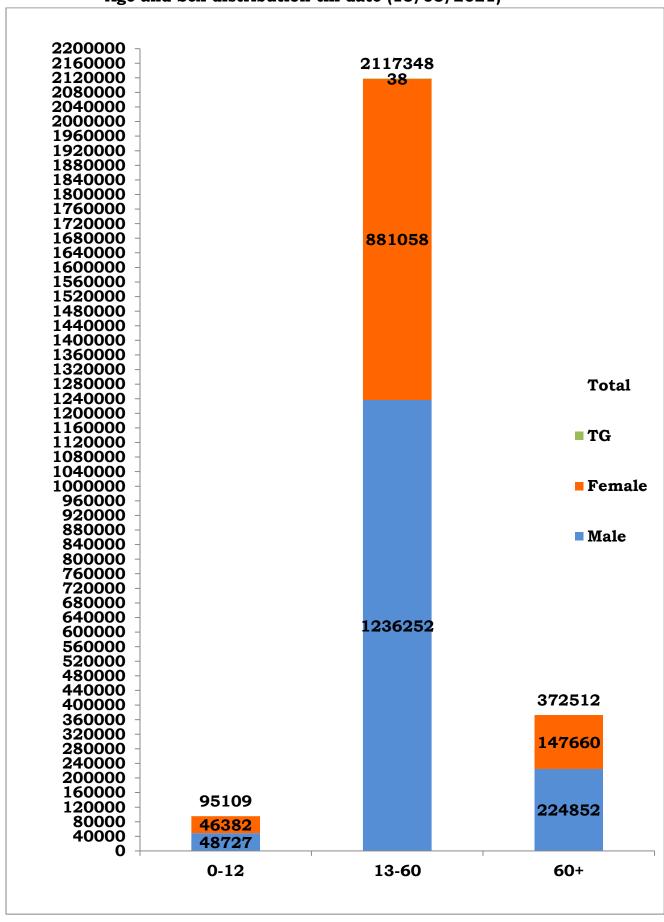

<sup>\*</sup>There is difference of 1 less in positives Compared to Media Bulletin dated 12.08.2021 due to Airport quarantine.

Age and Sex distribution till date (13/08/2021)

Tamil Nadu COVID 19 - District Wise Case Details\* (13/08/2021)