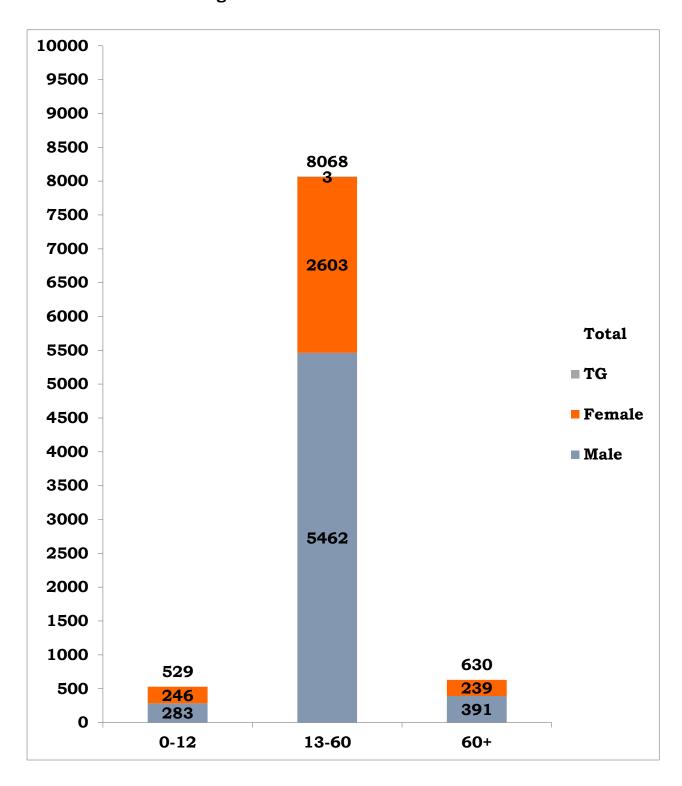

| 67                    |  |
| 35          | Vellore            | 34                 | 0                | 34                    |  |
| 36          | Villupuram         | 299                | 7                | 306                   |  |
| 37          | Virudhunagar       | 44                 | 0                | 44                    |  |
| 38          | Airport Quarantine | 4                  | 5#               | 9                     |  |
| Grand Total |                    | 8,718              | 509              | 9,227                 |  |

<sup>\*</sup> Note: Figures are reconciled to the respective districts based on detailed epidemiological investigation

<sup>#</sup> Five passengers returned from other countries reported positive today

# Age and Sex distribution till date



# Tamil Nadu COVID 19 - District Wise Case Details

| S1.<br>No | District           | Total Positive<br>Cases | Discharged | Active<br>Cases | Death |
|-----------|--------------------|-------------------------|------------|-----------------|-------|
| 1         | Ariyalur           | 348                     | 13         | 335             |       |
| 2         | Chengalpattu       | 416                     | 66         | 345             | 4#    |
| 3         | Chennai            | 5,262                   | 749        | 4,470           | 42*   |
| 4         | Coimbatore         | 146                     | 144        | 0               | 1*    |
| 5         | Cuddalore          | 413                     | 28         | 384             | 1     |
| 6         | Dharmapuri         | 5