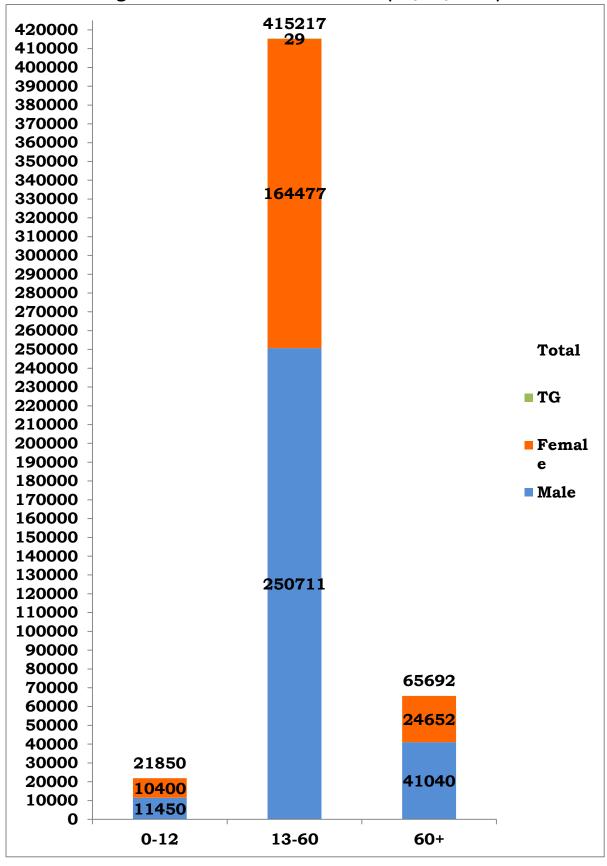

\*Note: Figures are reconciled to the respective districts based on detailed epidemiological investigation

Age and Sex distribution till date (13/09/2020)

Tamil Nadu COVID 19 - District Wise Case Details\* (13/09/2020)