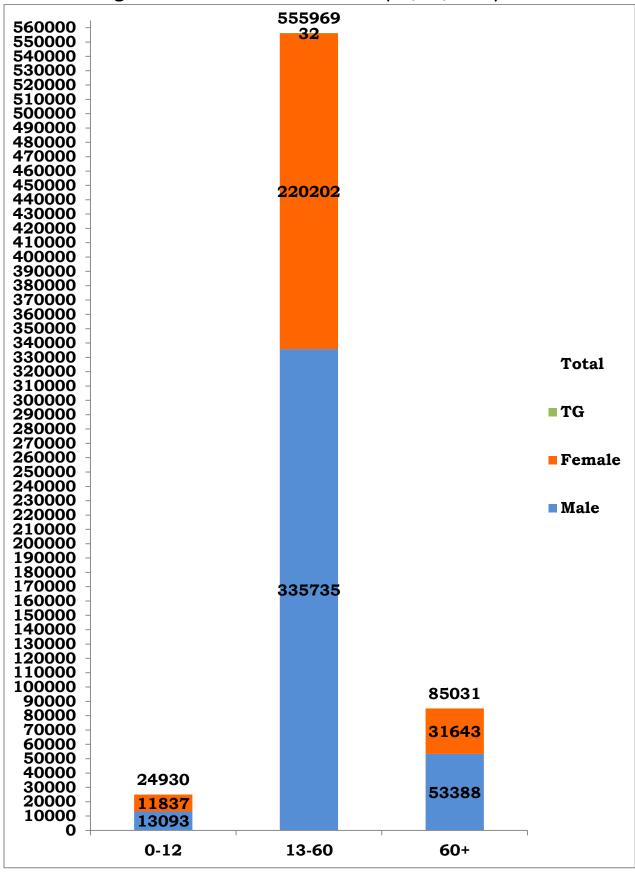

#### Age and Sex distribution till date (13/10/2020)

Tamil Nadu COVID 19 - District Wise Case Details\* (13/10/2020)

|           | T                               |                         |            | (10/10/         |          |
|-----------|---------------------------------|-------------------------|------------|-----------------|----------|
| S1.<br>No | District                        | Total Positive<br>Cases | Discharged | Active<br>Cases | Death    |
| 1         | Ariyalur                        | 4161                    | 3862       | 255             | 44       |
| 2         | Chengalpattu                    | 39870                   | 37196      | 2066            | 608      |
| 3         | Chennai                         | 184429                  | 167284     | 13704           | 3441     |
| 4         | Coimbatore                      | 37919                   | 32653      | 4764            | 502      |
| 5         | Cuddalore                       | 21932                   | 20595      | 1082            | 255      |
| 6         | Dharmapuri                      | 4806                    | 3958       | 807             | 41       |
| 7         | Dindigul                        | 9409                    | 8844       | 390             | 175      |
| 8         | Erode                           | 8527                    | 7391       | 1032            | 104      |
| 9         | Kallakurichi                    | 9753                    | 9336       | 318             | 99       |
| 10        | Kancheepuram                    | 23799                   | 22630      | 818             | 351      |
| 11        | Kanyakumari                     | 13927                   | 12923      | 768             | 236      |
| 12        | Karur                           | 3632                    | 3180       | 409             | 43       |
| 13        | Krishnagiri                     | 5671                    | 4793       | 796             | 82       |
| 14        | Madurai                         | 17636                   | 16444      | 793             | 399      |
| 15        | Nagapattinam                    | 5952                    | 5334       | 526             | 92       |
| 16        | Namakkal                        | 7417                    | 6267       | 1062            | 88       |
| 17        | Nilgiris                        | 5635                    | 4877       | 727             | 31       |
| 18        | Perambalur                      | 2005                    | 1903       | 82              | 20       |
| 19        | Pudukottai                      | 9998                    | 9345       | 507             | 146      |
| 20        | Ramanathapuram                  | 5777                    | 5467       | 186             | 124      |
| 21        | Ranipet                         | 14246                   | 13704      | 370             | 172      |
| 22        | Salem                           | 23915                   | 21268      | 2269            | 378      |
| 23        | Sivagangai                      | 5543                    | 5240       | 180             | 123      |
| 24        | Tenkasi                         | 7661                    | 7323       | 190             | 148      |
| 25        | Thanjavur                       | 13984                   | 13052      | 727             | 205      |
| 26        | Theni                           | 15750                   | 15123      | 440             | 187      |
| 27        | Thirupathur                     | 5842                    | 5305       | 423             | 114      |
| 28        | Thiruvallur                     | 35179                   | 33075      | 1512            | 592      |
| 29        | Thiruvannamalai                 | 16730                   | 15786      | 696             | 248      |
| 30        | Thiruvarur                      | 8621                    | 7901       | 638             | 82       |
| 31        | Thoothukudi                     | 14236                   | 13576      | 535             | 125      |
| 32        | Tirunelveli                     | 13633                   | 12752      | 677             | 204      |
| 33        | Tiruppur                        | 10367                   | 8878       | 1329            | 160      |
| 34        | Trichy                          | 11497                   | 10706      | 634             | 157      |
| 35        | Vellore                         | 16500                   | 15496      | 728             | 276      |
| 36        | Villupuram                      | 12712                   | 12090      | 520             | 102      |
| 37        | Virudhunagar                    | 14924                   | 14447      | 262             | 215      |
| 38        | Airport Surveillance            | 925                     | 921        | 3               | 1        |
| 30        | (International)                 | 923                     | 921        | 3               | 1        |
| 39        | Airport Surveillance (Domestic) | 982                     | 967        | 14              | 1        |
| 40        | Railway Surveillance            | 428                     | 428        | 0               | 0        |
|           | Grand Total                     | 6,65,930                | 6,12,320   | 43,239          | 10,371   |
|           | ote: Figures are reconciled to  |                         |            |                 | <u>.</u> |