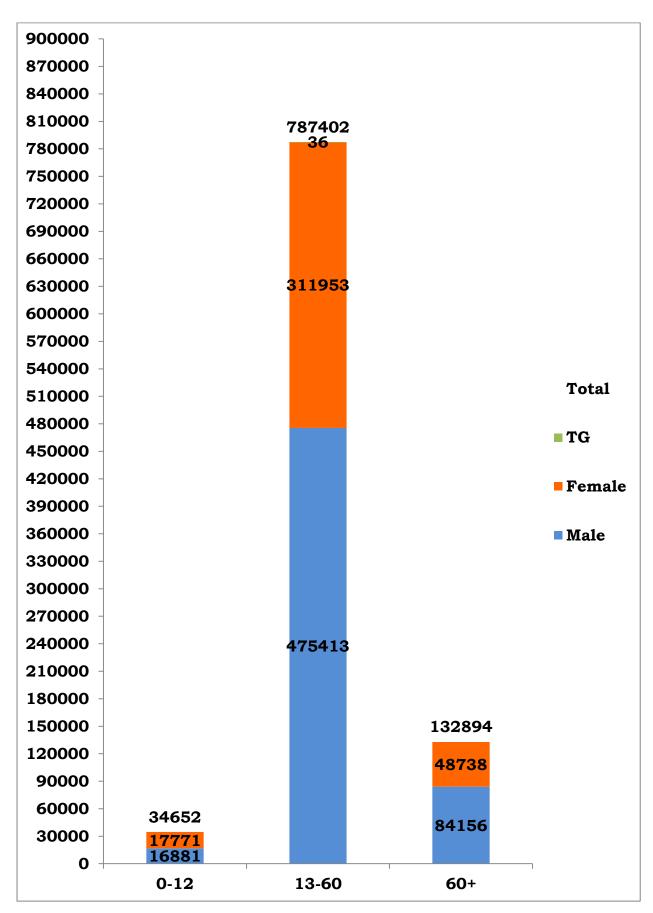

Age and Sex distribution till date (14/04/2021)

| Sl.<br>No   District   Total Positive<br>Cases   Discharged<br>Pischarged   Active<br>Cases   Death     1   Ariyalur   4988   4807   132   499     2   Chengalpattu   63093   57152   5089   852     3   Chennai   272118   247630   20144   4344     4   Coimbatore   64867   59620   4544   703     5   Cuddalore   26977   25660   1021   296     6   Dharmapuri   7289   6764   470   55     7   Dindigul   12726   11833   609   203     8   Erode   16293   15435   707   151     9   Kallakurichi   11244   10896   2857   213     11   Karur   6002   5665   285   52     13   Krishnagiri   9486   8594   773   119     14   Madurai   123645   21582   1591   472                                                                                                                                                                                                                                                                                          | -  | amm Nadu COVID 19    | 21501100 1150 |            | 5 (14/04/ | /      |
|----------------------------------------------------------------------------------------------------------------------------------------------------------------------------------------------------------------------------------------------------------------------------------------------------------------------------------------------------------------------------------------------------------------------------------------------------------------------------------------------------------------------------------------------------------------------------------------------------------------------------------------------------------------------------------------------------------------------------------------------------------------------------------------------------------------------------------------------------------------------------------------------------------------------------------------------------------------------|----|----------------------|---------------|------------|-----------|--------|
| 2   Chengalpattu   63093   57152   5089   852     3   Chennai   272118   247630   20144   4344     4   Coimbatore   64867   59620   4544   703     5   Cuddalore   26977   25660   1021   296     6   Dharmapuri   7289   6764   470   55     7   Dindigul   12726   11833   690   203     8   Erode   16293   15435   707   151     9   Kalakurichi   11244   10896   240   108     10   Kancheepuram   32485   30579   1437   469     11   Karar   6002   5665   285   52     13   Kraur   6002   5665   285   52     14   Madurai   23645   21582   151     15   Nagapattinam   10581   9327   1103   151     16   Namakkal   12740 <th></th> <th>District</th> <th></th> <th>Discharged</th> <th></th> <th>Death</th>                                                                                                                                                                                                                                            |    | District             |               | Discharged |           | Death  |
| 3   Chennai   272118   247630   20144   4344     4   Coimbatore   64867   59620   4544   703     5   Cuddalore   26977   25660   1021   296     6   Dharmapuri   7289   6764   470   55     7   Dindigul   12726   11833   690   203     8   Erode   16293   15435   707   151     9   Kallakurichi   11244   10896   240   108     10   Kancheepuram   32485   30579   1437   469     11   Kanyakumari   18354   17501   586   267     12   Karur   6002   5655   285   52     13   Krishnagiri   9486   8594   773   119     14   Madurai   12344   21582   1591   472     15   Nagapattinam   10581   9327   103   151     16   Namakk                                                                                                                                                                                                                                                                                                                            | 1  | Ariyalur             | 4988          | 4807       | 132       | 49     |
| 4   Coimbatore   64867   59620   4544   703     5   Cuddalore   26977   25660   1021   296     6   Dharmapuri   7289   6764   470   55     7   Dindigul   12726   11833   690   203     8   Erode   16293   15435   707   151     9   Kalakurichi   11244   10896   240   108     10   Kancheepuram   32485   30579   1437   469     11   Kanyakumari   18354   17501   586   267     12   Karur   6002   5665   285   52     13   Krishnagiri   9486   8594   773   119     14   Madurai   23645   21582   1591   472     15   Nagapattinam   10581   9327   1103   151     16   Namakkal   12740   12131   498   111     17   Nilgiris<                                                                                                                                                                                                                                                                                                                            | 2  | Chengalpattu         | 63093         | 57152      | 5089      | 852    |
| 5   Cuddalore   26977   25660   1021   296     6   Dharmapuri   7289   6764   470   55     7   Dindigul   12726   11833   690   203     8   Erode   16293   15435   707   151     9   Kallakurichi   11244   10896   240   108     10   Kancheepuram   32485   30579   1437   469     11   Kanyakumari   18354   17501   586   267     12   Karur   6002   5665   285   52     13   Krishnagiri   9486   8594   773   119     14   Madurai   23645   21582   1591   472     15   Nagapattinam   10581   9327   1103   151     16   Mamakkal   12740   12131   498   111     17   Nikgiris   9026   8727   248   51     18   Perambalur <td>3</td> <td>Chennai</td> <td>272118</td> <td>247630</td> <td>20144</td> <td>4344</td>                                                                                                                                                                                                                                      | 3  | Chennai              | 272118        | 247630     | 20144     | 4344   |
| 6   Dharmapuri   7289   6764   470   55     7   Dindigul   12726   11833   690   203     8   Erode   16293   15435   707   151     9   Kallakurichi   111244   10896   240   108     10   Kancheepuram   32485   30579   1437   469     11   Kanyakumari   18354   17501   586   267     12   Karur   6002   5665   285   52     13   Krishnagiri   9486   8594   773   119     14   Madurai   23645   21582   1591   472     15   Nagapattinam   10581   9327   248   51     17   Nilgiris   9026   8727   248   51     18   Perambalur   2356   2300   34   22     19   Pudukottai   12300   11817   323   160     20   Ramanthapuram </td <td>4</td> <td>Coimbatore</td> <td>64867</td> <td>59620</td> <td>4544</td> <td>703</td>                                                                                                                                                                                                                                 | 4  | Coimbatore           | 64867         | 59620      | 4544      | 703    |
| 7   Dindigul   12726   11833   690   203     8   Erode   16293   15435   707   151     9   Kallakurichi   11244   10896   240   108     10   Kancheepuram   32485   30579   1437   469     11   Kanyakumari   18354   17501   586   267     12   Karur   6002   5665   285   52     13   Krishnagiri   9486   8594   773   119     14   Madurai   23645   21582   1591   472     15   Nagapattinam   10581   9327   1103   151     16   Namakkal   12740   12131   498   111     17   Nilgiris   9026   8727   248   51     18   Perambalur   2356   2300   34   22     19   Pudukottai   12300   11817   323   160     20   Ramanathapur                                                                                                                                                                                                                                                                                                                            | 5  | Cuddalore            | 26977         | 25660      | 1021      | 296    |
| 8Erode16293154357071519Kallakurichi112441089624010810Kancheepuram3248530579143746911Kanyakumari183541750158626712Karur600256652855213Krishnagiri9486859477311914Madurai2364521582159147215Nagapattinam105819327110315116Namakkal127401213149811117Nilgiris902687272485118Perambalur23562300342219Pudukottai123001181732316020Ramanathapuram6842649021413821Ranipet171771639958819022Salem3494133352111647323Sivagangai7474696638012824Tenkasi9273859651516225Thanjavur2165920228114928226Theni17761776528312827Thiruyathur8176776528312828Thiruvannamalai204401957757528830Thiruvarur13123120869811731Thoothukudi1757016490936<                                                                                                                                                                                                                                                                                                                                      | 6  | Dharmapuri           | 7289          | 6764       | 470       | 55     |
| 9 Kallakurichi 11244 10896 240 108   10 Kancheepuram 32485 30579 1437 469   11 Kanyakumari 18354 17501 586 267   12 Karur 6002 5665 285 52   13 Krishnagiri 9486 8594 773 119   14 Madurai 23645 21582 1591 472   15 Nagapattinam 10581 9327 1103 151   16 Namakkal 12740 12131 498 111   17 Nigiris 9026 8727 248 51   18 Perambalur 2356 2300 34 22   19 Pudukottai 12300 11817 323 160   20 Ramanthapuram 6842 6490 214 138   21 Ranjet 1717 16399 588 190   22 Salem 34941 33352 1116 473   23 Sivagangai                                                                                                                                                                                                                                                                                                                                                                                                                                                        | 7  | Dindigul             | 12726         | 11833      | 690       | 203    |
| 10 Kancheepuram 32485 30579 1437 469   11 Kanyakumari 18354 17501 586 267   12 Karur 6002 5665 285 52   13 Krishnagiri 9486 8594 773 119   14 Madurai 23645 21582 1591 472   15 Nagapattinam 10581 9327 1103 151   16 Namakkal 12740 12131 498 111   17 Nilgiris 9026 8727 248 51   18 Perambalur 2356 2300 34 22   19 Pudukottai 12300 11817 323 160   20 Ramanathapuram 6842 6490 214 138   21 Ranipet 17177 16399 588 190   22 Salem 34941 33352 1116 473   23 Sivagangai 7474 6966 380 128   24 Tenkasi                                                                                                                                                                                                                                                                                                                                                                                                                                                          | 8  | Erode                | 16293         | 15435      | 707       | 151    |
| 11   Kanyakumari   18354   17501   586   267     12   Karur   6002   5665   285   52     13   Krishnagiri   9486   8594   773   119     14   Madurai   23645   21582   1591   472     15   Nagapattinam   10581   9327   1103   151     16   Namakkal   12740   12131   498   111     17   Nilgiris   9026   8727   248   51     18   Perambalur   2356   2300   34   22     19   Pudukottai   12300   11817   323   160     20   Ramanathapuram   6842   6490   214   138    21   Ranipet   17177   16399   588   190     22   Salem   34941   33352   1116   473     23   Sivagangai   7474   6966   380   128     24   Tenkasi <t< td=""><td>9</td><td>Kallakurichi</td><td>11244</td><td>10896</td><td>240</td><td>108</td></t<>                                                                                                                                                                                                                                 | 9  | Kallakurichi         | 11244         | 10896      | 240       | 108    |
| 12Karur $6002$ $5665$ $285$ $52$ 13Krishnagiri $9486$ $8594$ $773$ $119$ 14Madurai $23645$ $21582$ $1591$ $472$ 15Nagapattinam $10581$ $9327$ $1103$ $151$ 16Namakkal $12740$ $12131$ $498$ $111$ 17Nilgiris $9026$ $8727$ $248$ $51$ 18Perambalur $2356$ $2300$ $34$ $22$ 19Pudukottai $12300$ $11817$ $323$ $160$ 20Ramanathapuram $6842$ $6490$ $214$ $138$ 21Ranipet $17177$ $16399$ $588$ $190$ 22Salem $34941$ $33352$ $1116$ $473$ 23Sivagangai $7474$ $6966$ $380$ $128$ 24Tenkasi $9273$ $8596$ $515$ $162$ 25Thanjavur $21659$ $20228$ $1149$ $282$ 26Theni $17661$ $17179$ $275$ $207$ 27Thiruyathur $8176$ $7765$ $283$ $128$ 28Thiruvalur $49223$ $46322$ $2173$ $728$ 29Thiruvalur $13123$ $12308$ $698$ $117$ 31Thoothukudi $17770$ $16490$ $936$ $114$ 32Tirunelveli $17439$ $16103$ $1117$ $219$ 33Tiruppur $21197$ $19509$ $1457$ $231$ <td>10</td> <td>Kancheepuram</td> <td>32485</td> <td>30579</td> <td>1437</td> <td>469</td>                 | 10 | Kancheepuram         | 32485         | 30579      | 1437      | 469    |
| 13Krishnagiri9486859477311914Madurai2364521582159147215Nagapattinam105819327110315116Namakkal127401213149811117Nilgiris902687272485118Perambalur23562300342219Pudukottai123001181732316020Ramanathapuram6842649021413821Ranipet171771639958819022Salem349413352111647323Sivagangai7474696638012824Tenkasi9273859651516225Thanjavur2165920228114928226Theni176611717927520727Thiruyanhamalai204401957757528830Thiruvarur131231230869811731Thoothukudi175701649093614432Tiruppur2119719509145723135Vellore224942146866735936Villuptram161251558143111337Virudhunagar173411680630123438Airport Surveillance<br>(International)996975200139Airport Surveillan                                                                                                                                                                                                                                                                                                            | 11 | Kanyakumari          | 18354         | 17501      | 586       | 267    |
| 14Madurai2364521582159147215Nagapattinam105819327110315116Namakkal127401213149811117Nilgiris902687272485118Perambalur23562300342219Pudukottai123001181732316020Ramanathapuram6842649021413821Ranipet171771639958819022Salem3494133352111647323Sivagangai7474696638012824Tenkasi9273859651516225Thanjavur2165920228114928226Theni176611717927520727Thiruyathur8176776528312828Thiruvanamalai204401957757528830Thiruvarur131231230869811731Thoothukudi175701649093614432Tirunelveli1743916103111721933Tiruppur2119719509145723134Trichy1773816044150219235Vellore224942146866735936Villupuram161251558143111337Virudhunagar1734116806                                                                                                                                                                                                                                                                                                                                  | 12 | Karur                | 6002          | 5665       | 285       | 52     |
| 15Nagapattinam105819327110315116Namakkal127401213149811117Nilgiris9026 $8727$ 2485118Perambalur23562300342219Pudukottai123001181732316020Ramanthapuram $6842$ $6490$ 21413821Ranipet171771639958819022Salem3494133352111647323Sivagangai7474696638012824Tenkasi9273859651516225Thanjavur216592022114928226Theni17661171792752077Thirupathur8176776528312829Thiruvannamalai204401957757528830Thiruvarur131231230869811731Thoothukudi175701649093614432Tirupur2119719509145723134Trichy1773816044150219235Vellore224942146866735936Villupuram161251558143111337Virudhunagar173411680630123438Airport Surveillance<br>(International)996975200140Raiway Surveilla                                                                                                                                                                                                                                                                                                       | 13 | Krishnagiri          | 9486          | 8594       | 773       | 119    |
| 16Namakkal127401213149811117Nilgiris902687272485118Perambalur23562300342219Pudukottai123001181732316020Ramanathapuram6842649021413821Ranipet171771639958819022Salem3494133352111647323Sivagangai7474696638012824Tenkasi9273859651516225Thanjavur2165920228114928226Theni176611777927520727Thiruyathur8176776528312828Thiruvallur4922346322217372829Thiruvanamalai204401957757528830Thiruvarur131231230869811731Thoothukudi175701649093614432Tiruppur2119719509145723134Trichy1773816044150219235Vellore224942146866735936Villupuram161251558143111337Virudhunagar173411680630123438Airport Surveillance<br>(International)99697520140Railway Surveillance                                                                                                                                                                                                                                                                                                            | 14 | Madurai              | 23645         | 21582      | 1591      | 472    |
| 17 Nilgiris 9026 8727 248 51   18 Perambalur 2356 2300 34 22   19 Pudukottai 12300 11817 323 160   20 Ramanathapuram 6842 6490 214 138   21 Ranipet 17177 16399 588 190   22 Salem 34941 33352 1116 473   23 Sivagangai 7474 6966 380 128   24 Tenkasi 9273 8596 515 162   25 Thanjavur 21659 20228 1149 282   26 Theni 17661 17179 275 207   27 Thiruyathur 8176 7765 283 128   28 Thiruvallur 49223 46322 2173 728   29 Thiruvanamalai 20440 19577 575 288   30 Thiruvarur 13123 12308 698 117   31 Thoothukudi                                                                                                                                                                                                                                                                                                                                                                                                                                                    | 15 | Nagapattinam         | 10581         | 9327       | 1103      | 151    |
| 18Perambalur23562300342219Pudukottai123001181732316020Ramanathapuram $6842$ $6490$ 21413821Ranipet171771639958819022Salem $34941$ 33352111647323Sivagangai $7474$ 696638012824Tenkasi9273859651516225Thanjavur2165920228114928226Theni176611717927520727Thiruyathur8176776528312828Thiruvallur4922346322217372829Thiruvanamalai204401957757528830Thiruvarur131231230869811731Thoothukudi175701649093614432Tiruppur2119719509145723134Trichy1773816044150219235Vellore224942146866735936Villupuram161251558143111337Virudhunagar173411680630123438Airport Surveillance<br>(International)99697520140Railway Surveillance428428000                                                                                                                                                                                                                                                                                                                                     | 16 | Namakkal             | 12740         | 12131      | 498       | 111    |
| 19Pudukottai123001181732316020Ramanathapuram $6842$ $6490$ $214$ 13821Ranipet $17177$ $16399$ $588$ $190$ 22Salem $34941$ $33352$ $1116$ $473$ 23Sivagangai $7474$ $6966$ $380$ $128$ 24Tenkasi $9273$ $8596$ $515$ $162$ 25Thanjavur $21659$ $20228$ $1149$ $282$ 26Theni $17661$ $17179$ $275$ $207$ 27Thirupathur $8176$ $7765$ $283$ $128$ 28Thiruvallur $49223$ $46322$ $2173$ $728$ 29Thiruvannamalai $20440$ $19577$ $575$ $288$ 30Thiruvarur $13123$ $12308$ $698$ $117$ 31Thoothukudi $17570$ $16490$ $936$ $144$ 32Tirunelveli $17439$ $16103$ $1117$ $219$ 33Tiruppur $21197$ $19509$ $1457$ $231$ 34Trichy $17738$ $16044$ $1502$ $192$ 35Vellore $22494$ $21468$ $667$ $359$ 36Villuptram $16125$ $15581$ $431$ $113$ 37Virudhunagar $17341$ $16806$ $301$ $234$ $38$ Airport Surveillance<br>(Domestic) $996$ $975$ $20$ $1$ 40Railway Surveillance $428$ <t< td=""><td>17</td><td>Nilgiris</td><td>9026</td><td>8727</td><td>248</td><td>51</td></t<> | 17 | Nilgiris             | 9026          | 8727       | 248       | 51     |
| 20Ramanathapuram $6842$ $6490$ $214$ $138$ 21Ranipet $17177$ $16399$ $588$ $190$ 22Salem $34941$ $33352$ $1116$ $473$ 23Sivagangai $7474$ $6966$ $380$ $128$ 24Tenkasi $9273$ $8596$ $515$ $162$ 25Thanjavur $21659$ $20228$ $1149$ $282$ 26Theni $17661$ $17179$ $275$ $207$ 27Thirupathur $8176$ $7765$ $283$ $128$ 28Thiruvallur $49223$ $46322$ $2173$ $728$ 29Thiruvanamalai $20440$ $19577$ $575$ $288$ 30Thiruvarur $13123$ $12308$ $698$ $117$ 31Thoothukudi $17570$ $16490$ $936$ $144$ 32Tirunelveli $17439$ $16103$ $1117$ $219$ 33Tiruppur $21197$ $19509$ $1457$ $231$ 34Trichy $17738$ $16044$ $1502$ $192$ 35Vellore $22494$ $21468$ $667$ $359$ 36Villupuram $16125$ $15581$ $431$ $113$ 37Virudhunagar $17341$ $16806$ $301$ $234$ $38$ Airport Surveillance<br>(Domestic) $996$ $975$ $200$ $11$ $40$ Railway Surveillance $428$ $428$ $0$ $0$                                                                                                     | 18 | Perambalur           | 2356          | 2300       | 34        | 22     |
| 21Ranipet171771639958819022Salem3494133352111647323Sivagangai7474696638012824Tenkasi9273859651516225Thanjavur2165920228114928226Theni176611717927520727Thirupathur8176776528312828Thiruvallur4922346322217372829Thiruvannamalai204401957757528830Thiruvarur131231230869811731Thoothukudi175701649093614432Tirunelveli1743916103111721933Tiruppur2119719509145723134Trichy1773816044150219235Vellore224942146866735936Vilupuram161251558143111337Virudhunagar173411680630123438Airport Surveillance<br>(International)996975200140Railway Surveillance428428000                                                                                                                                                                                                                                                                                                                                                                                                       | 19 | Pudukottai           | 12300         | 11817      | 323       | 160    |
| 22Salem $34941$ $33352$ $1116$ $473$ 23Sivagangai $7474$ $6966$ $380$ $128$ 24Tenkasi $9273$ $8596$ $515$ $162$ 25Thanjavur $21659$ $20228$ $1149$ $282$ 26Theni $17661$ $17179$ $275$ $207$ 27Thirupathur $8176$ $7765$ $283$ $128$ 28Thiruvallur $49223$ $46322$ $2173$ $728$ 29Thiruvannamalai $20440$ $19577$ $575$ $288$ 30Thiruvarur $13123$ $12308$ $698$ $117$ 31Thoothukudi $17570$ $16490$ $936$ $144$ 32Tirunelveli $17439$ $16103$ $1117$ $219$ 33Tiruppur $21197$ $19509$ $1457$ $231$ 34Trichy $17738$ $16044$ $1502$ $192$ 35Vellore $22494$ $21468$ $667$ $359$ 36Villupuram $16125$ $15581$ $431$ $113$ 37Virudhunagar $17341$ $16806$ $301$ $234$ $38$ Airport Surveillance<br>(Domestic) $996$ $975$ $200$ $1$ $40$ Railway Surveillance $428$ $428$ $0$ $0$                                                                                                                                                                                      | 20 | Ramanathapuram       | 6842          | 6490       | 214       | 138    |
| 23Sivagangai7474696638012824Tenkasi9273859651516225Thanjavur2165920228114928226Theni176611717927520727Thirupathur8176776528312828Thiruvallur4922346322217372829Thiruvannamalai204401957757528830Thiruvarur131231230869811731Thoothukudi175701649093614432Tirunelveli1743916103111721933Tiruppur2119719509145723134Trichy1773816044150219235Vellore224942146866735936Villupuram161251558143111337Virudhunagar173411680630123438Airport Surveillance<br>(International)996975200139Airport Surveillance<br>(Domestic)106110573140Railway Surveillance42842800                                                                                                                                                                                                                                                                                                                                                                                                          | 21 | Ranipet              | 17177         | 16399      | 588       | 190    |
| 24Tenkasi9273859651516225Thanjavur2165920228114928226Theni176611717927520727Thirupathur8176776528312828Thiruvallur4922346322217372829Thiruvannamalai204401957757528830Thiruvarur131231230869811731Thoothukudi175701649093614432Tirunelveli1743916103111721933Tiruppur2119719509145723134Trichy1773816044150219235Vellore224942146866735936Villupuram161251558143111337Virudhunagar173411680630123438Airport Surveillance<br>(International)996975200139Airport Surveillance<br>(Domestic)106110573140Railway Surveillance42842800                                                                                                                                                                                                                                                                                                                                                                                                                                    | 22 | Salem                | 34941         | 33352      | 1116      | 473    |
| 24Tenkasi9273859651516225Thanjavur2165920228114928226Theni176611717927520727Thirupathur8176776528312828Thiruvallur4922346322217372829Thiruvannamalai204401957757528830Thiruvarur131231230869811731Thoothukudi175701649093614432Tirunelveli1743916103111721933Tiruppur2119719509145723134Trichy1773816044150219235Vellore224942146866735936Villupuram161251558143111337Virudhunagar173411680630123438Airport Surveillance<br>(International)996975200139Airport Surveillance<br>(Domestic)106110573140Railway Surveillance42842800                                                                                                                                                                                                                                                                                                                                                                                                                                    | 23 | Sivagangai           | 7474          | 6966       | 380       | 128    |
| 26Theni1766117179 $275$ $207$ $27$ Thirupathur $8176$ $7765$ $283$ $128$ $28$ Thiruvallur $49223$ $46322$ $2173$ $728$ $29$ Thiruvannamalai $20440$ $19577$ $575$ $288$ $30$ Thiruvarur $13123$ $12308$ $698$ $117$ $31$ Thoothukudi $17570$ $16490$ $936$ $144$ $32$ Tirunelveli $17439$ $16103$ $1117$ $219$ $33$ Tiruppur $21197$ $19509$ $1457$ $231$ $34$ Trichy $17738$ $16044$ $1502$ $192$ $35$ Vellore $22494$ $21468$ $667$ $359$ $36$ Villupuram $16125$ $15581$ $431$ $113$ $37$ Virudhunagar $17341$ $16806$ $301$ $234$ $38$ Airport Surveillance<br>(International) $996$ $975$ $20$ $1$ $39$ Airport Surveillance<br>(Domestic) $1061$ $1057$ $3$ $1$ $40$ Railway Surveillance $428$ $428$ $0$ $0$                                                                                                                                                                                                                                                  | 24 |                      | 9273          | 8596       | 515       | 162    |
| $\begin{array}{c ccccccccccccccccccccccccccccccccccc$                                                                                                                                                                                                                                                                                                                                                                                                                                                                                                                                                                                                                                                                                                                                                                                                                                                                                                                | 25 | Thanjavur            | 21659         | 20228      | 1149      | 282    |
| 28Thiruvallur49223 $46322$ $2173$ $728$ 29Thiruvannamalai $20440$ $19577$ $575$ $288$ 30Thiruvarur $13123$ $12308$ $698$ $117$ 31Thoothukudi $17570$ $16490$ $936$ $144$ 32Tirunelveli $17439$ $16103$ $1117$ $219$ 33Tiruppur $21197$ $19509$ $1457$ $231$ 34Trichy $17738$ $16044$ $1502$ $192$ 35Vellore $22494$ $21468$ $667$ $359$ 36Villupuram $16125$ $15581$ $431$ $113$ 37Virudhunagar $17341$ $16806$ $301$ $234$ $38$ Airport Surveillance<br>(International) $996$ $975$ $20$ $1$ 39Airport Surveillance<br>(Domestic) $1061$ $1057$ $3$ $1$ 40Railway Surveillance $428$ $428$ $0$ $0$                                                                                                                                                                                                                                                                                                                                                                  | 26 | Theni                | 17661         | 17179      | 275       | 207    |
| $\begin{array}{c ccccccccccccccccccccccccccccccccccc$                                                                                                                                                                                                                                                                                                                                                                                                                                                                                                                                                                                                                                                                                                                                                                                                                                                                                                                | 27 | Thirupathur          | 8176          | 7765       | 283       | 128    |
| $\begin{array}{c ccccccccccccccccccccccccccccccccccc$                                                                                                                                                                                                                                                                                                                                                                                                                                                                                                                                                                                                                                                                                                                                                                                                                                                                                                                | 28 |                      | 49223         | 46322      | 2173      | 728    |
| 31Thoothukudi $17570$ $16490$ $936$ $144$ $32$ Tirunelveli $17439$ $16103$ $1117$ $219$ $33$ Tiruppur $21197$ $19509$ $1457$ $231$ $34$ Trichy $117738$ $16044$ $1502$ $192$ $35$ Vellore $22494$ $21468$ $667$ $359$ $36$ Villupuram $16125$ $15581$ $431$ $113$ $37$ Virudhunagar $17341$ $16806$ $301$ $234$ $38$ Airport Surveillance<br>(International) $996$ $975$ $20$ $1$ $39$ Airport Surveillance<br>(Domestic) $1061$ $1057$ $3$ $1$ $40$ Railway Surveillance $428$ $428$ $0$ $0$                                                                                                                                                                                                                                                                                                                                                                                                                                                                        | 29 | Thiruvannamalai      | 20440         | 19577      | 575       | 288    |
| 32Tirunelveli $17439$ $16103$ $1117$ $219$ 33Tiruppur $21197$ $19509$ $1457$ $231$ 34Trichy $17738$ $16044$ $1502$ $192$ 35Vellore $22494$ $21468$ $667$ $359$ 36Villupuram $16125$ $15581$ $431$ $113$ 37Virudhunagar $17341$ $16806$ $301$ $234$ 38Airport Surveillance<br>(International) $996$ $975$ $20$ $1$ 39Airport Surveillance<br>(Domestic) $1061$ $1057$ $3$ $1$ 40Railway Surveillance $428$ $428$ $0$ $0$                                                                                                                                                                                                                                                                                                                                                                                                                                                                                                                                              | 30 | Thiruvarur           | 13123         | 12308      | 698       | 117    |
| $\begin{array}{c ccccccccccccccccccccccccccccccccccc$                                                                                                                                                                                                                                                                                                                                                                                                                                                                                                                                                                                                                                                                                                                                                                                                                                                                                                                | 31 | Thoothukudi          | 17570         | 16490      | 936       | 144    |
| 34Trichy17738160441502192 $35$ Vellore2249421468667359 $36$ Villupuram1612515581431113 $37$ Virudhunagar1734116806301234 $38$ Airport Surveillance<br>(International)996975201 $39$ Airport Surveillance<br>(Domestic)1061105731 $40$ Railway Surveillance42842800                                                                                                                                                                                                                                                                                                                                                                                                                                                                                                                                                                                                                                                                                                   | 32 | Tirunelveli          | 17439         | 16103      | 1117      | 219    |
| $\begin{array}{c ccccccccccccccccccccccccccccccccccc$                                                                                                                                                                                                                                                                                                                                                                                                                                                                                                                                                                                                                                                                                                                                                                                                                                                                                                                | 33 | Tiruppur             | 21197         | 19509      | 1457      | 231    |
| $ \begin{array}{c ccccccccccccccccccccccccccccccccccc$                                                                                                                                                                                                                                                                                                                                                                                                                                                                                                                                                                                                                                                                                                                                                                                                                                                                                                               | 34 | Trichy               | 17738         | 16044      | 1502      | 192    |
| 37Virudhunagar173411680630123438Airport Surveillance<br>(International)99697520139Airport Surveillance<br>(Domestic)106110573140Railway Surveillance42842800                                                                                                                                                                                                                                                                                                                                                                                                                                                                                                                                                                                                                                                                                                                                                                                                         | 35 | Vellore              | 22494         | 21468      | 667       | 359    |
| 38Airport Surveillance<br>(International)99697520139Airport Surveillance<br>(Domestic)106110573140Railway Surveillance42842800                                                                                                                                                                                                                                                                                                                                                                                                                                                                                                                                                                                                                                                                                                                                                                                                                                       | 36 | Villupuram           | 16125         | 15581      | 431       | 113    |
| 38(International)99697520139Airport Surveillance<br>(Domestic)106110573140Railway Surveillance42842800                                                                                                                                                                                                                                                                                                                                                                                                                                                                                                                                                                                                                                                                                                                                                                                                                                                               | 37 | Virudhunagar         | 17341         | 16806      | 301       | 234    |
| 39Airport Surveillance<br>(Domestic)106110573140Railway Surveillance42842800                                                                                                                                                                                                                                                                                                                                                                                                                                                                                                                                                                                                                                                                                                                                                                                                                                                                                         | 38 | -                    | 996           | 975        | 20        | 1      |
| 40Railway Surveillance42842800                                                                                                                                                                                                                                                                                                                                                                                                                                                                                                                                                                                                                                                                                                                                                                                                                                                                                                                                       | 39 | Airport Surveillance | 1061          | 1057       | 3         | 1      |
| Grand Total 9,54,948 8,87,663 54,315 12,970                                                                                                                                                                                                                                                                                                                                                                                                                                                                                                                                                                                                                                                                                                                                                                                                                                                                                                                          | 40 | · · · · ·            | 428           | 428        | 0         | 0      |
|                                                                                                                                                                                                                                                                                                                                                                                                                                                                                                                                                                                                                                                                                                                                                                                                                                                                                                                                                                      |    | Grand Total          | 9,54,948      | 8,87,663   | 54,315    | 12,970 |