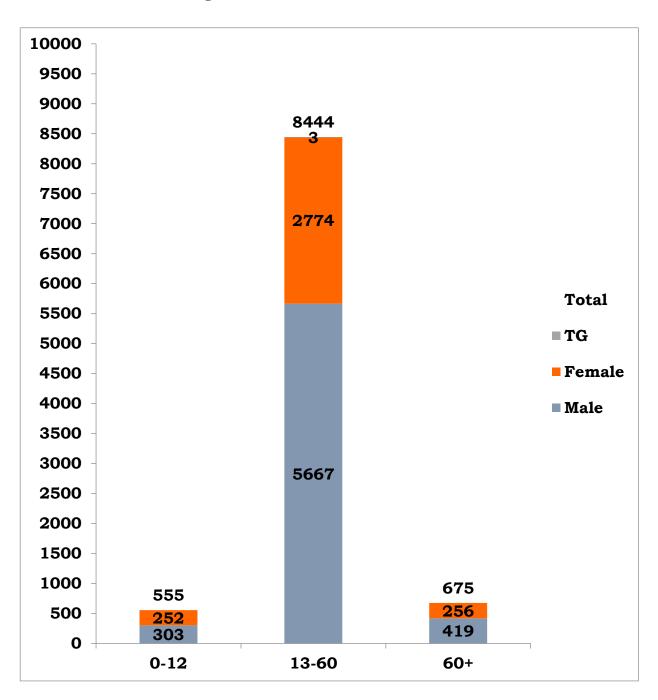

| S.NO | COVID-19 STATISTICS                                                                  | DETAILS                     |
|------|--------------------------------------------------------------------------------------|-----------------------------|
| 1    | Number of active cases on date (Including isolation)                                 | 7,365*                      |
| 2    | Total Number of persons tested positive today/ till date                             | 447/ 9,674                  |
| 3    | No of Male / Female / Transgender tested positive today                              | 253/ 194/ 0                 |
| 4    | No of Male / Female / Transgender tested positive till date                          | 6,389/ 3,282/ 3             |
| 5    | Total Number of samples tested today/ till date                                      | 11,965/<br>2,91,432         |
| 6    | Total Number of persons tested today/ till date                                      | 11,773/<br>2,80,023         |
| 7    | Number of functioning COVID -19 testing facilities in Tamil<br>Nadu                  | 58 (38 Govt+<br>20 Private) |
| 8    | Number of COVID-19 positive patients discharged following treatment today/ till date | 64/ 2,240                   |
| 9    | Number of COVID-19 suspected individuals in isolation ward admission                 | 4,614                       |
| 10   | Total number of deaths today/ till date                                              | 2 / 66                      |