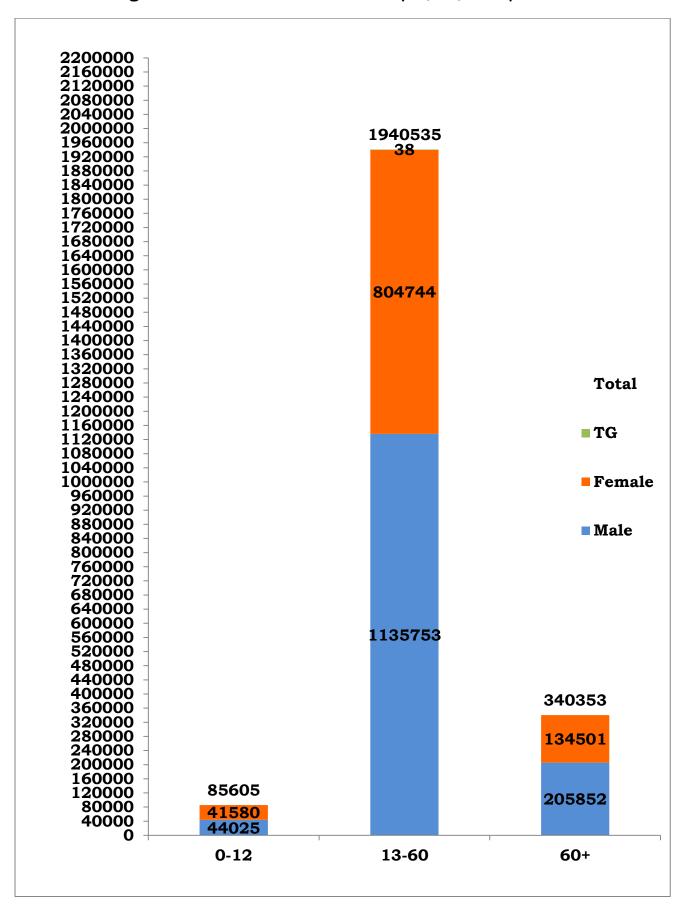

## Age and Sex distribution till date (14/06/2021)

Tamil Nadu COVID 19 - District Wise Case Details\* (14/06/2021)

| S1.<br>No | District                        | Total Positive<br>Cases | Discharged | Active<br>Cases | Death  |
|-----------|---------------------------------|-------------------------|------------|-----------------|--------|
| 1         | Ariyalur                        | 13702                   | 12601      | 928             | 173    |
| 2         | Chengalpattu                    | 151759                  | 145640     | 3872            | 2247   |
| 3         | Chennai                         | 525826                  | 509497     | 8475            | 7854   |
| 4         | Coimbatore                      | 205269                  | 186852     | 16655           | 1762   |
| 5         | Cuddalore                       | 55161                   | 51109      | 3377            | 675    |
| 6         | Dharmapuri                      | 22586                   | 20230      | 2181            | 175    |
| 7         | Dindigul                        | 30451                   | 28443      | 1481            | 527    |
| 8         | Erode                           | 77555                   | 66095      | 10965           | 495    |
| 9         | Kallakurichi                    | 24895                   | 22207      | 2505            | 183    |
| 10        | Kancheepuram                    | 68379                   | 65674      | 1584            | 1121   |
| 11        | Kanyakumari                     | 56739                   | 51202      | 4628            | 909    |
| 12        | Karur                           | 20666                   | 18917      | 1433            | 316    |
| 13        | Krishnagiri                     | 37404                   | 35020      | 2122            | 262    |
| 14        | Madurai                         | 70315                   | 64987      | 4290            | 1038   |
| 15        | Nagapattinam                    | 35982                   | 32366      | 3153            | 463    |
| 16        | Namakkal                        | 40443                   | 36149      | 3937            | 357    |
| 17        | Nilgiris                        | 25938                   | 22331      | 3470            | 137    |
| 18        | Perambalur                      | 10433                   | 9495       | 774             | 164    |
| 19        | Pudukottai                      | 25711                   | 24030      | 1413            | 268    |
| 20        | Ramanathapuram                  | 18896                   | 17601      | 986             | 309    |
| 21        | Ranipet                         | 38863                   | 36415      | 1824            | 624    |
| 22        | Salem                           | 80149                   | 70963      | 7920            | 1266   |
| 23        | Sivagangai                      | 16421                   | 15209      | 1030            | 182    |
| 24        | Tenkasi                         | 25650                   | 23511      | 1707            | 432    |
| 25        | Thanjavur                       | 58422                   | 52718      | 5079            | 625    |
| 26        | Theni                           | 40911                   | 38778      | 1668            | 465    |
| 27        | Thirupathur                     | 26452                   | 24694      | 1295            | 463    |
| 28        | Thiruvallur                     | 108064                  | 104234     | 2215            | 1615   |
| 29        | Thiruvannamalai                 | 46506                   | 43725      | 2250            | 531    |
| 30        | Thiruvarur                      | 35236                   | 32854      | 2101            | 281    |
| 31        | Thoothukudi                     | 52617                   | 49339      | 2928            | 350    |
| 32        | Tirunelveli                     | 46659                   | 43940      | 2328            | 391    |
| 33        | Tiruppur                        | 75369                   | 60340      | 14387           | 642    |
| 34        | Trichy                          | 65429                   | 59627      | 5026            | 776    |
| 35        | Vellore                         | 45628                   | 43530      | 1185            | 913    |
| 36        | Villupuram                      | 40604                   | 37118      | 3175            | 311    |
| 37        | Virudhunagar                    | 42895                   | 39864      | 2534            | 497    |
| 38        | Airport Surveillance            | 1005                    | 1001       | 3               | 1      |
| <u> </u>  | (International)                 | 1005                    | 1001       | 3               | 1      |
| 39        | Airport Surveillance (Domestic) | 1075                    | 1074       | 0               | 1      |
| 40        | Railway Surveillance            | 428                     | 428        | 0               | 0      |
|           | Grand Total                     | 23,66,493               | 21,99,808  | 1,36,884        | 29,801 |