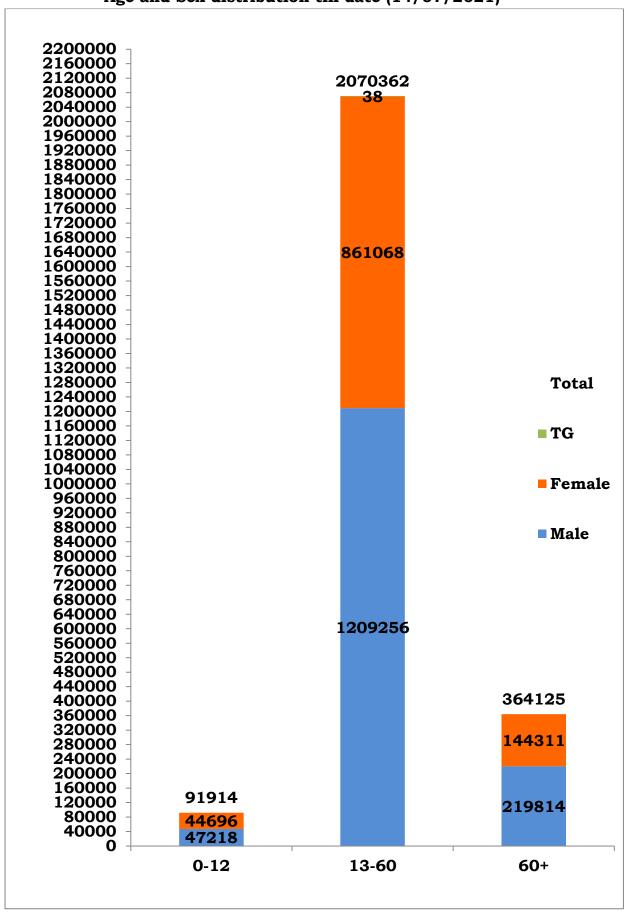

<sup>\*</sup>There is difference of 1 less in positives Compared to Media Bulletin dated 13.07.2021 due to airport quarantine

Age and Sex distribution till date (14/07/2021)

Tamil Nadu COVID 19 - District Wise Case Details\* (14/07/2021)