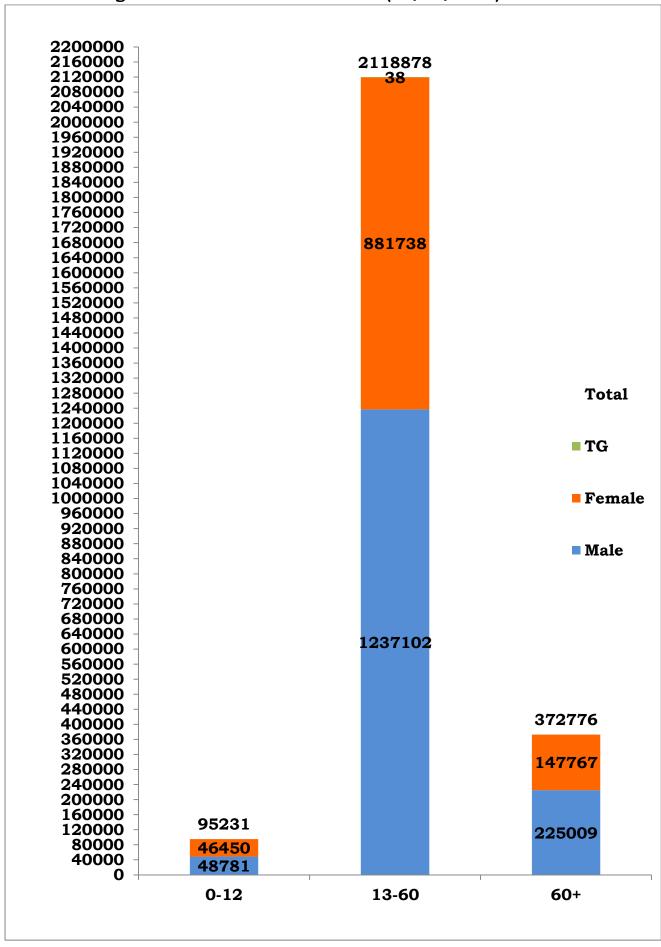

Age and Sex distribution till date (14/08/2021)

Tamil Nadu COVID 19 - District Wise Case Details\* (14/08/2021)

| S1.<br>No | District                        | Total Positive<br>Cases | Discharged | Active<br>Cases | Death  |
|-----------|---------------------------------|-------------------------|------------|-----------------|--------|
| 1         | Ariyalur                        | 16087                   | 15633      | 212             | 242    |
| 2         | Chengalpattu                    | 163608                  | 160001     | 1193            | 2414   |
| 3         | Chennai                         | 540971                  | 530503     | 2112            | 8356   |
| 4         | Coimbatore                      | 232575                  | 227978     | 2380            | 2217   |
| 5         | Cuddalore                       | 61434                   | 59828      | 784             | 822    |
| 6         | Dharmapuri                      | 26486                   | 25959      | 289             | 238    |
| 7         | Dindigul                        | 32350                   | 31592      | 130             | 628    |
| 8         | Erode                           | 96087                   | 93645      | 1800            | 642    |
| 9         | Kallakurichi                    | 29632                   | 29012      | 421             | 199    |
| 10        | Kancheepuram                    | 72248                   | 70629      | 404             | 1215   |
| 11        | Kanyakumari                     | 60534                   | 59174      | 334             | 1026   |
| 12        | Karur                           | 22885                   | 22334      | 200             | 351    |
| 13        | Krishnagiri                     | 41713                   | 41127      | 259             | 327    |
| 14        | Madurai                         | 73786                   | 72416      | 222             | 1148   |
| 15        | Mayiladuthurai                  | 21399                   | 20874      | 251             | 274    |
| 16        | Nagapattinam                    | 19161                   | 18480      | 385             | 296    |
| 17        | Namakkal                        | 47938                   | 46941      | 536             | 461    |
| 18        | Nilgiris                        | 31189                   | 30520      | 482             | 187    |
| 19        | Perambalur                      | 11597                   | 11285      | 86              | 226    |
| 20        | Pudukottai                      | 28618                   | 27875      | 368             | 375    |
| 21        | Ramanathapuram                  | 20124                   | 19703      | 70              | 351    |
| 22        | Ranipet                         | 42229                   | 41283      | 200             | 746    |
| 23        | Salem                           | 94688                   | 92161      | 922             | 1605   |
| 24        | Sivagangai                      | 19077                   | 18660      | 218             | 199    |
| 25        | Tenkasi                         | 26944                   | 26377      | 83              | 484    |
| 26        | Thanjavur                       | 69299                   | 67352      | 1078            | 869    |
| 27        | Theni                           | 43070                   | 42437      | 119             | 514    |
| 28        | Thirupathur                     | 28442                   | 27676      | 159             | 607    |
| 29        | Thiruvallur                     | 114684                  | 111987     | 928             | 1769   |
| 30        | Thiruvannamalai                 | 52724                   | 51611      | 470             | 643    |
| 31        | Thiruvarur                      | 38449                   | 37605      | 463             | 381    |
| 32        | Thoothukudi                     | 55306                   | 54744      | 164             | 398    |
| 33        | Tirunelveli                     | 48194                   | 47524      | 240             | 430    |
| 34        | Tiruppur                        | 89029                   | 87224      | 920             | 885    |
| 35        | Trichy                          | 73428                   | 71686      | 759             | 983    |
| 36        | Vellore                         | 48447                   | 47004      | 342             | 1101   |
| 37        | Villupuram                      | 44280                   | 43613      | 324             | 343    |
| 38        | Virudhunagar                    | 45646                   | 44993      | 111             | 542    |
| 39        | Airport Surveillance            | 1010                    | 1010       | -               | 1      |
| J9        | (International)                 | 1019                    | 1012       | 6               | 1      |
| 40        | Airport Surveillance (Domestic) | 1080                    | 1076       | 3               | 1      |
| 41        | Railway Surveillance            | 428                     | 428        | 0               | 0      |
|           | Grand Total                     | 25,86,885               | 25,31,962  | 20,427          | 34,496 |