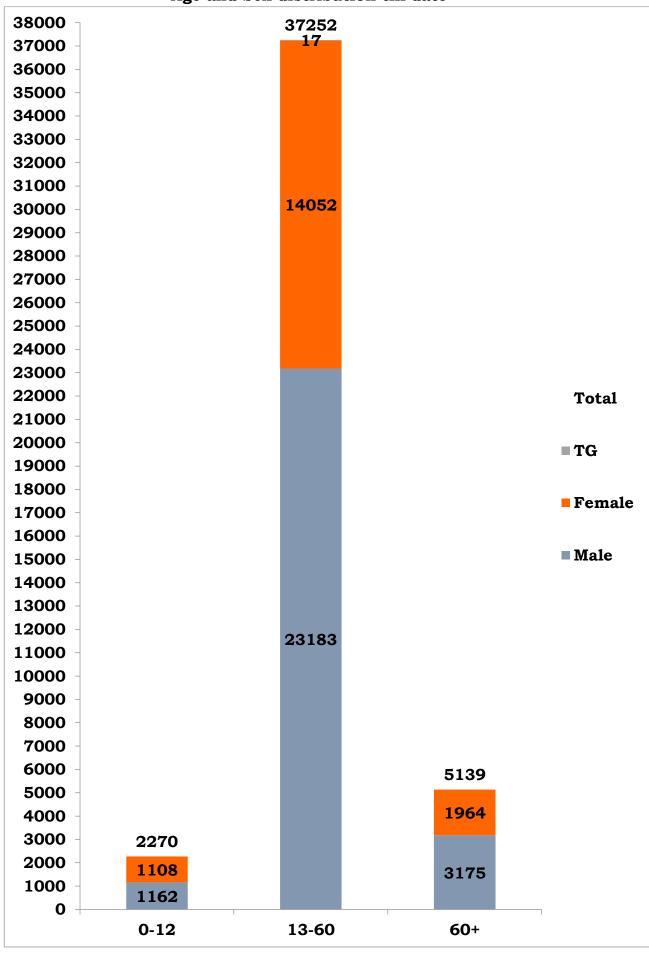

## Age and Sex distribution till date

Tamil Nadu COVID 19 - District Wise Case Details (14/06/2020)

| 1         | amii Nadu COVID 19                   | - District wise C       | ase Details | (17/00/20       | 20)   |
|-----------|--------------------------------------|-------------------------|-------------|-----------------|-------|
| S1.<br>No | District                             | Total Positive<br>Cases | Discharged  | Active<br>Cases | Death |
| 1         | Ariyalur                             | 392                     | 372         | 20              | 0     |
| 2         | Chengalpattu                         | 2,882                   | 1,255       | 1,602           | 24#   |
| 3         | Chennai                              | 31,896                  | 16,881      | 14,667          | 347*  |
| 4         | Coimbatore                           | 176                     | 149         | 25              | 1*    |
| 5         | Cuddalore                            | 533                     | 455         | 77              | 1     |
| 6         | Dharmapuri                           | 27                      | 11          | 16              | 0     |
| 7         | Dindigul                             | 218                     | 157         | 59              | 2     |
| 8         | Erode                                | 73                      | 70          | 2               | 1     |
| 9         | Kallakurichi                         | 344                     | 247         | 97              | 0     |
| 10        | Kancheepuram                         | 709                     | 411         | 291             | 7     |
| 11        | Kanyakumari                          | 122                     | 74          | 47              | 1     |
| 12        | Karur                                | 94                      | 81          | 13              | 0     |
| 13        | Krishnagiri                          | 39                      | 21          | 18              | 0     |
| 14        | Madurai                              | 426                     | 277         | 145             | 4     |
| 15        | Nagapattinam                         | 113                     | 54          | 59              | 0     |
| 16        | Namakkal                             | 92                      | 80          | 11              | 1     |
| 17        | Nilgiris                             | 14                      | 14          | 0               | 0     |
| 18        | Perambalur                           | 146                     | 141         | 5               | 0     |
| 19        | Pudukottai                           | 51                      | 28          | 22              | 1     |
| 20        | Ramanathapuram                       | 158                     | 76          | 81              | 1     |
| 21        | Ranipet                              | 197                     | 107         | 89              | 1     |
| 22        | Salem                                | 229                     | 189         | 40              | 0     |
| 23        | Sivagangai                           | 90                      | 39          | 51              | 0     |
| 24        | Tenkasi                              | 134                     | 90          | 44              | 0     |
| 25        | Thanjavur                            | 155                     | 101         | 53              | 1     |
| 26        | Theni                                | 146                     | 113         | 31              | 2     |
| 27        | Thirupathur                          | 47                      | 35          | 12              | 0     |
| 28        | Thiruvallur                          | 1,865                   | 855         | 988             | 22    |
| 29        | Thiruvannamalai                      | 671                     | 419         | 248             | 4     |
| 30        | Thiruvarur                           | 128                     | 52          | 76              | 0     |
| 31        | Thoothukudi                          | 398                     | 295         | 101             | 2     |
| 32        | Tirunelveli                          | 464                     | 374         | 89              | 1     |
| 33        | Tiruppur                             | 116                     | 114         | 2               | 0     |
| 34        | Trichy                               | 163                     | 116         | 46              | 1     |
| 35        | Vellore                              | 152                     | 50          | 99              | 3     |
| 36        | Villupuram                           | 437                     | 363         | 69              | 5     |
| 37        | Virudhunagar                         | 170                     | 136         | 33              | 1     |
| 38        | Airport Surveillance (International) | 200                     | 71          | 128             | 1     |
| 39        | Airport Surveillance (Domestic)      | 85                      | 31          | 54              | 0     |
| 40        | Railway Surveillance                 | 309                     | 143         | 166             | 0     |
|           | Grand Total                          | 44,661                  | 24,547      | 19,676          | 435   |