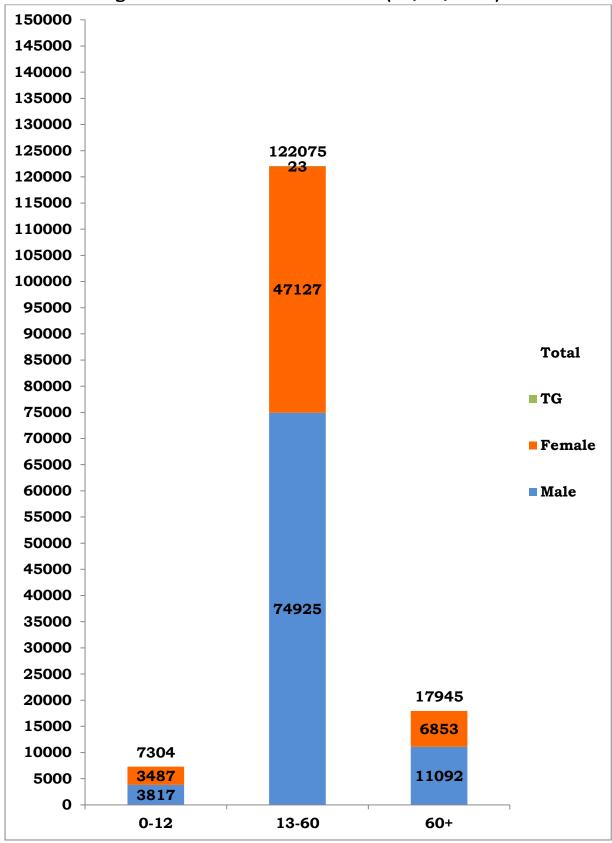

| s.no | COVID-19 STATISTICS                                                                     | DETAILS                                                                                                                         |
|------|-----------------------------------------------------------------------------------------|---------------------------------------------------------------------------------------------------------------------------------|
| 1    | Number of active cases on date (Including isolation)                                    | 47,912*                                                                                                                         |
|      | Number of persons tested positive today in Tamil Nadu                                   | 4,467                                                                                                                           |
|      | Passengers returned from other countries by international airport tested positive today | Kuwait – 05<br>UAE – 05<br>Saudi Arabia – 04<br>Oman – 03<br>Krygykstan - 02                                                    |
| 2    | Passengers returned from other states by domestic airport tested positive today         | Maharashtra – 03<br>Delhi – 01<br>Telangana -01<br>Karnataka - 01                                                               |
|      | Passengers returned from other states by Road tested positive today                     | Karnataka – 14 Kerala – 07 Telangana -06 Andhra Pradesh – 02 Puducherry – 02 Assam – 01 Maharashtra – 01 Jammu and Kashmir - 01 |
|      | Total                                                                                   | 4,526                                                                                                                           |
| 3    | Total Number of persons tested positive till date                                       | 1,47,324                                                                                                                        |
| 4    | Total Number of samples tested today/ till date                                         | 41,357/<br>16,95,365                                                                                                            |
| 5    | Total Number of Persons tested today/ till date                                         | 39,776/<br>16,25,558                                                                                                            |
| 6    | No. of Male / Female / Transgender tested positive today                                | 2,723 / 1,803 / 0                                                                                                               |
| 7    | No. of Male / Female / Transgender tested positive till date                            | 89,834 / 57,467/23                                                                                                              |
| 8    | Number of functioning COVID -19 testing facilities in Tamil<br>Nadu                     | 106# (53 Govt+<br>53 Private)                                                                                                   |
| 9    | Number of COVID-19 positive patients discharged following treatment today/ till date    | 4,743 / 97,310                                                                                                                  |
| 10   | Total number of deaths today/ till date                                                 | 67 (17 Private<br>50 Govt) / 2,099                                                                                              |