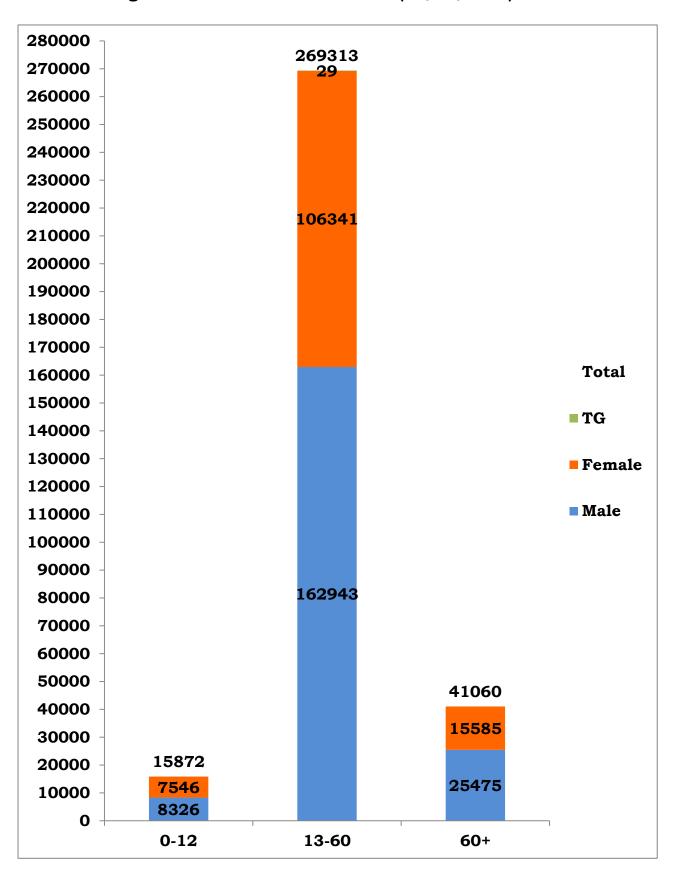

#### Age and Sex distribution till date (14/08/2020)

Tamil Nadu COVID 19 - District Wise Case Details\* (14/08/2020)

| <b>C1</b> | T                               | m + 1 D · · ·           |            | · · · ·         | ,     |
|-----------|---------------------------------|-------------------------|------------|-----------------|-------|
| S1.<br>No | District                        | Total Positive<br>Cases | Discharged | Active<br>Cases | Death |
| 1         | Ariyalur                        | 1642                    | 1130       | 496             | 16    |
| 2         | Chengalpattu                    | 20080                   | 16668      | 3077            | 335   |
| 3         | Chennai                         | 114260                  | 100643     | 11209           | 2408  |
| 4         | Coimbatore                      | 8274                    | 6048       | 2062            | 164   |
| 5         | Cuddalore                       | 6165                    | 3391       | 2704            | 70    |
| 6         | Dharmapuri                      | 969                     | 783        | 177             | 9     |
| 7         | Dindigul                        | 4524                    | 3617       | 820             | 87    |
| 8         | Erode                           | 1334                    | 799        | 515             | 20    |
| 9         | Kallakurichi                    | 4776                    | 4061       | 671             | 44    |
| 10        | Kancheepuram                    | 13409                   | 10544      | 2697            | 168   |
| 11        | Kanyakumari                     | 7178                    | 5575       | 1495            | 108   |
| 12        | Karur                           | 939                     | 693        | 228             | 18    |
| 13        | Krishnagiri                     | 1552                    | 1187       | 341             | 24    |
| 14        | Madurai                         | 12561                   | 11195      | 1057            | 309   |
| 15        | Nagapattinam                    | 1422                    | 809        | 597             | 16    |
| 16        | Namakkal                        | 1144                    | 847        | 279             | 18    |
| 17        | Nilgiris                        | 1010                    | 913        | 94              | 3     |
| 18        | Perambalur                      | 863                     | 661        | 191             | 11    |
| 19        | Pudukottai                      | 3818                    | 2632       | 1138            | 48    |
| 20        | Ramanathapuram                  | 3898                    | 3377       | 436             | 85    |
| 21        | Ranipet                         | 7963                    | 6546       | 1351            | 66    |
| 22        | Salem                           | 5537                    | 3873       | 1595            | 69    |
| 23        | Sivagangai                      | 3271                    | 2775       | 421             | 75    |
| 24        | Tenkasi                         | 3725                    | 2313       | 1347            | 65    |
| 25        | Thanjavur                       | 4652                    | 3498       | 1093            | 61    |
| 26        | Theni                           | 9489                    | 6189       | 3188            | 112   |
| 27        | Thirupathur                     | 1932                    | 1282       | 614             | 36    |
| 28        | Thiruvallur                     | 18958                   | 14731      | 3903            | 324   |
| 29        | Thiruvannamalai                 | 8514                    | 6418       | 1982            | 114   |
| 30        | Thiruvarur                      | 2202                    | 1815       | 369             | 18    |
| 31        | Thoothukudi                     | 9790                    | 8372       | 1335            | 83    |
| 32        | Tirunelveli                     | 7229                    | 5675       | 1444            | 110   |
| 33        | Tiruppur                        | 1431                    | 932        | 459             | 40    |
| 34        | Trichy                          | 5654                    | 4666       | 908             | 80    |
| 35        | Vellore                         | 8078                    | 6664       | 1308            | 106   |
| 36        | Villupuram                      | 5033                    | 4330       | 656             | 47    |
| 37        | Virudhunagar                    | 10938                   | 9492       | 1300            | 146   |
| 38        | Airport Surveillance            | 868                     | 817        | 50              | 1     |
| 50        | (International)                 | 000                     | 017        | 30              | 1     |
| 39        | Airport Surveillance (Domestic) | 735                     | 630        | 105             | 0     |
| 40        | Railway Surveillance            | 428                     | 424        | 4               | 0     |
|           | Grand Total                     | 3,26,245                | 2,67,015   | 53,716          | 5,514 |