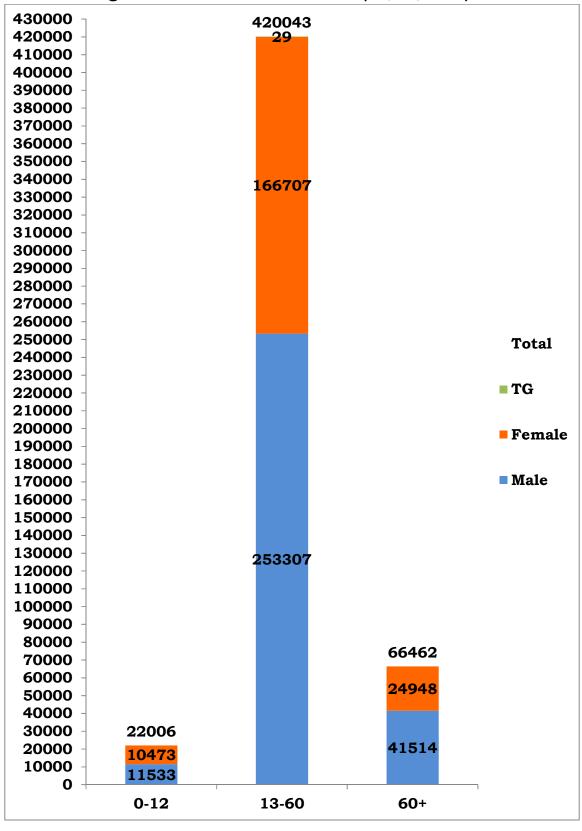

| s.no | COVID-19 STATISTICS                                                                  | DETAILS                                                                     |
|------|--------------------------------------------------------------------------------------|-----------------------------------------------------------------------------|
| 1    | Number of active cases on date (Including isolation)                                 | 46,912                                                                      |
|      | Number of persons tested positive today in Tamil<br>Nadu                             | 5,742                                                                       |
| 2    | Passengers returned from other states by domestic airport tested positive today      | Arunachal Pradesh-2<br>Assam-1<br>Delhi-1<br>Telangana-1<br>Uttar Pradesh-1 |
|      | Passengers returned from other states by Road tested positive today                  | Andhra Pradesh-2<br>Karnataka-2                                             |
|      | Total                                                                                | 5,752                                                                       |
| 3    | Total Number of persons tested positive till date                                    | 5,08,511                                                                    |
| 4    | Total Number of samples tested by RT-PCR today/till date*                            | 80,123/<br>59,68,209                                                        |
| 5    | Total Number of Persons tested by RT-PCR today/<br>till date                         | 78,190/<br>57,79,589                                                        |
| 6    | No. of Male / Female / Transgender tested positive today                             | 3,153 / 2,599 / 0                                                           |
| 7    | No. of Male / Female / Transgender tested positive till date                         | 3,06,354/2,02,128/29                                                        |
| 8    | Number of functioning COVID -19 testing facilities in Tamil Nadu                     | 170 (65 Govt+<br>105 <sup>#</sup> Private)                                  |
| 9    | Number of COVID-19 positive patients discharged following treatment today/ till date | 5,799/<br>4,53,165                                                          |
| 10   | Total number of deaths today/ till date                                              | 53 (19 Private & 34 Govt) /8,434                                            |