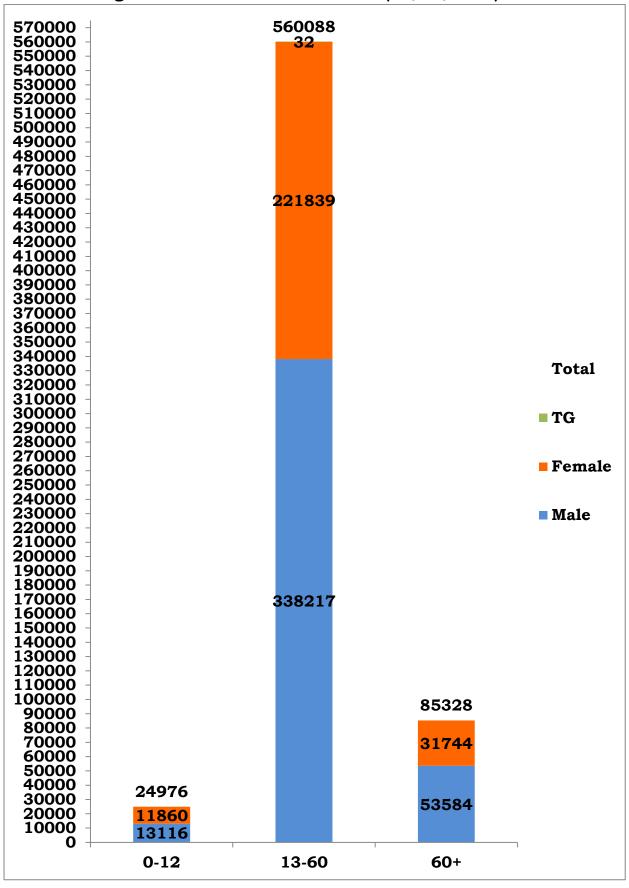

| S.NO | COVID-19 STATISTICS                                                                  | DETAILS                                     |
|------|--------------------------------------------------------------------------------------|---------------------------------------------|
| 1    | Number of active cases on date (Including isolation)                                 | 42,566                                      |
| 2    | Number of persons tested positive today in Tamil<br>Nadu                             | 4,462                                       |
| 3    | Total Number of persons tested positive till date                                    | 6,70,392                                    |
| 4    | Total Number of samples tested by RT-PCR today/till date*                            | 95,538/<br>85,84,041 <sup>@</sup>           |
| 5    | Total Number of Persons tested by RT-PCR today/<br>till date                         | 93,844/<br>83,40,674                        |
| 6    | No. of Male / Female / Transgender tested positive today                             | 2,701 / 1,761 / 0                           |
| 7    | No. of Male / Female / Transgender tested positive till date                         | 4,04,917/2,65,443/32                        |
| 8    | Number of functioning COVID -19 testing facilities in Tamil Nadu                     | 192 (66 Govt+<br>126 <sup>\$</sup> Private) |
| 9    | Number of COVID-19 positive patients discharged following treatment today/ till date | 5,083/<br>6,17,403                          |
| 10   | Total number of deaths today/ till date                                              | 52 (21 Private & 31 Govt) /10,423           |