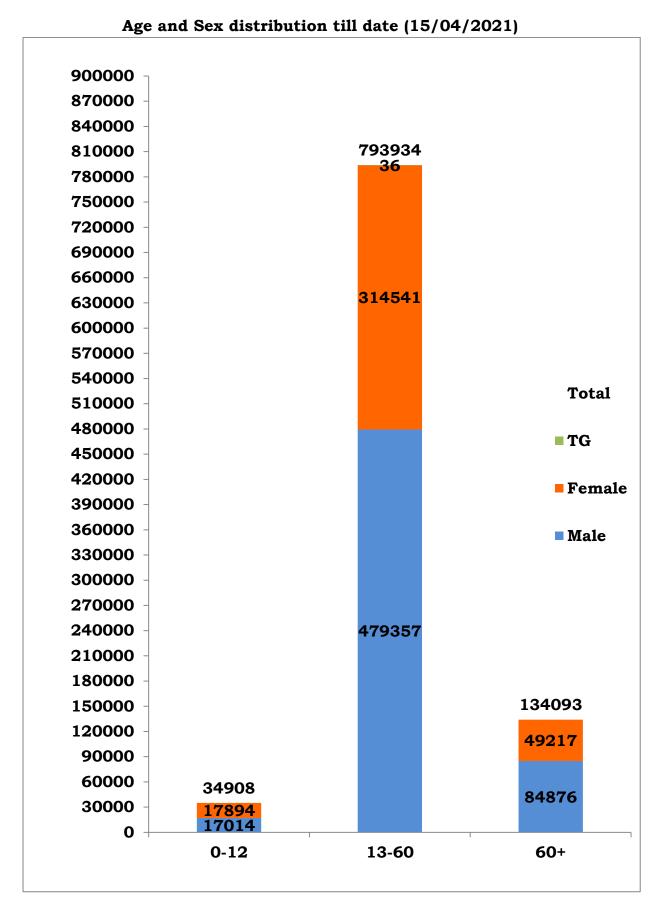

| S1.<br>No | District     | Total Primary Cases (UK returnees) till date | Total Contact Cases (Of<br>UK positive returnees)<br>till date |
|-----------|--------------|----------------------------------------------|----------------------------------------------------------------|
| 1         | Chennai      | 9                                            | 6                                                              |
| 2         | Thanjavur    | 3                                            | 3                                                              |
| 3         | Madurai      | 5                                            | 0                                                              |
| 4         | Nilgiris     | 3                                            | 2                                                              |
| 5         | Chengalpattu | 5                                            | 4                                                              |
| 6         | Theni        | 1                                            | 2                                                              |
| 7         | Nagapattinam | 1                                            | 3                                                              |
| 8         | Coimbatore   | 1                                            | 0                                                              |
| 9         | Karur        | 1+1\$                                        | NA                                                             |
| 10        | Virudhunagar | 1                                            | NA                                                             |
| 11        | Trichy       | 7                                            | 0                                                              |
| 12        | Sivagangai   | 1\$                                          | 0                                                              |
|           | Total        | 39*                                          | 20*                                                            |

The abstract of positive cases from UK returnees status as on 15/04/2021 are given below

NA – Not applicable.

\*These are part of the overall up-to-date numbers declared as on date.

Of the above 39 Primary and 20 contact cases, <sup>\$</sup>2 primary case (UK returnee) tested positive (on follow up RT-PCR test after 7 days as per recent Government of India guidelines on UK returnees) is under treatment in separate isolation ward. Remaining 37 primary and 20 contact cases tested negative on follow-up RT-PCR testing are discharged and completed home quarantine.