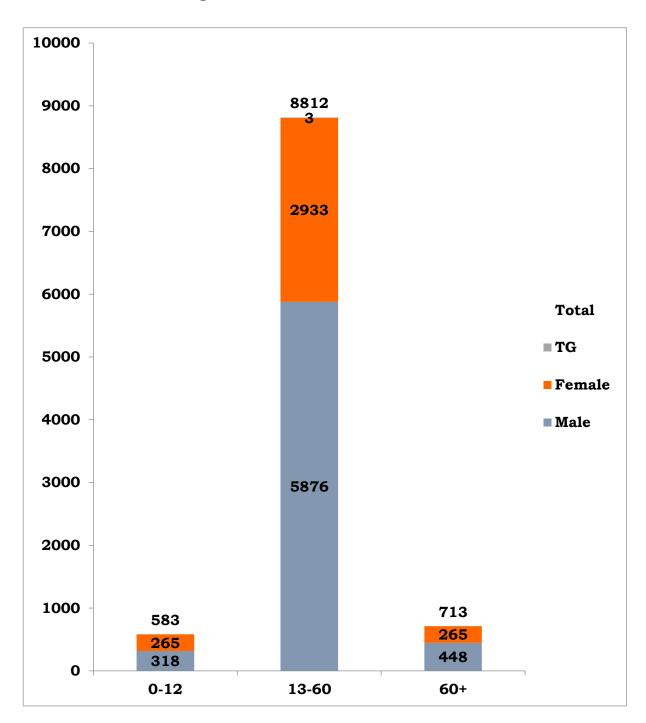

Age and Sex distribution till date

| S1.<br>No | District           | Total Positive<br>Cases | Discharged  | Active<br>Cases | Death |
|-----------|--------------------|-------------------------|-------------|-----------------|-------|
| 1         | Ariyalur           |                         | 348 195 153 |                 | 0     |
| 2         | Chengalpattu       | 450                     | 68          | 377             | 4 #   |
| 3         | Chennai            | 5,946                   | 783         | 5,114           | 48 *  |
| 4         | Coimbatore         | 146                     | 144         | 0               | 1 *   |
| 5         | Cuddalore          | 416                     | 37          | 378             | 1     |
| 6         | Dharmapuri         | 5                       | 1           | 4               | 0     |
| 7         | Dindigul           | 114                     | 83          | 30              | 1     |
| 8         | Erode              | 70                      | 69          | 0               | 1     |
| 9         | Kallakurichi       | 61                      | 14          | 47              | 0     |
| 10        | Kancheepuram       | 176                     | 71          | 104             | 1     |
| 11        | Kanyakumari        | 35                      | 16          | 18              | 1     |
| 12        | Karur              | 56                      | 44          | 12              | 0     |
| 13        | Krishnagiri        | 20                      | 0           | 20              | 0     |
| 14        | Madurai            | 143                     | 87          | 54              | 2     |
| 15        | Nagapattinam       | 47                      | 44          | 3               | 0     |
| 16        | Namakkal           | 77                      | 77          | 0               | 0     |
| 17        | Nilgiris           | 14                      | 11          | 3               | 0     |
| 18        | Perambalur         | 139                     | 30          | 109             | 0     |
| 19        | Pudukottai         | 7                       | 2           | 5               | 0     |
| 20        | Ramanathapuram     | 31                      | 21          | 9               | 1     |
| 21        | Ranipet            | 78                      | 42          | 36              | 0     |
| 22        | Salem              | 35                      | 35          | 0               | 0     |
| 23        | Sivagangai         | 13                      | 12          | 1               | 0     |
| 24        | Tenkasi            | 56                      | 34          | 22              | 0     |
| 25        | Thanjavur          | 71                      | 53 18       |                 | 0     |
| 26        | Theni              | 78                      | 42          | 35              | 1     |
| 27        | Thirupathur        | 28                      | 18          | 10              | 0     |
| 28        | Thiruvallur        | 516                     | 84          | 429             | 3     |
| 29        | Thiruvannamalai    | 140                     | 14          | 126             | 0     |
| 30        | Thiruvarur         | 32                      | 29          | 3               | 0     |
| 31        | Thoothukudi        | 48                      | 26          | 20              | 2     |
| 32        | Tirunelveli        | 136                     | 63          | 72              | 1     |
| 33        | Tiruppur           | 114                     | 114         | 0               | 0     |
| 34        | Trichy             | 67                      | 56          | 11              | 0     |
| 35        | Vellore            | 34                      | 20          | 13              | 1     |
| 36        | Villupuram         | 306                     | 128         | 176             | 2     |
| 37        | Virudhunagar       | 46                      | 32          | 14              | 0     |
| 38        | Airport Quarantine | 9                       | 0           | 9               | 0     |
|           | Grand Total        | 10,108                  | 2,599       | 7,435           | 71    |