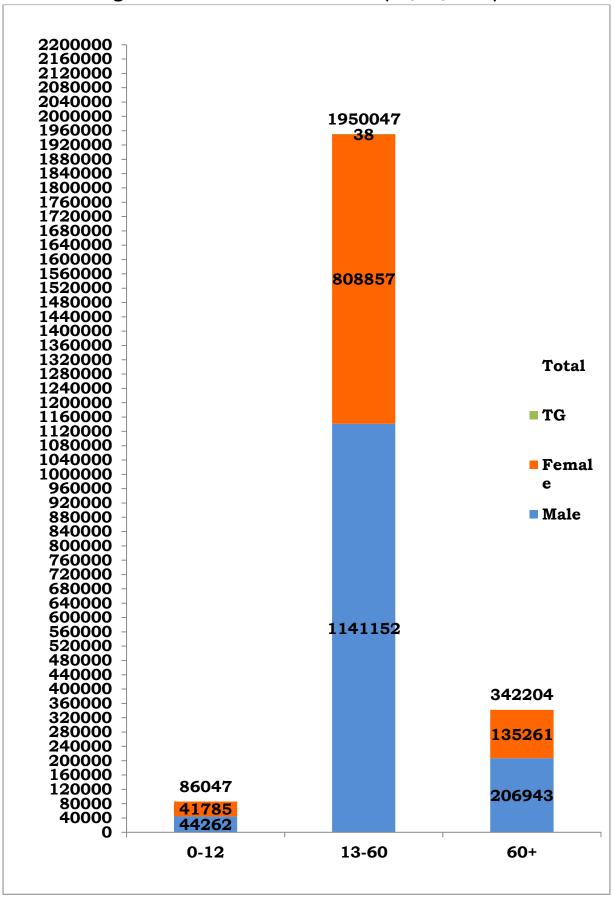

<sup>\*</sup>Note: Figures are reconciled to the respective districts based on detailed epidemiological investigation.

Age and Sex distribution till date (15/06/2021)

Tamil Nadu COVID 19 - District Wise Case Details\* (15/06/2021)